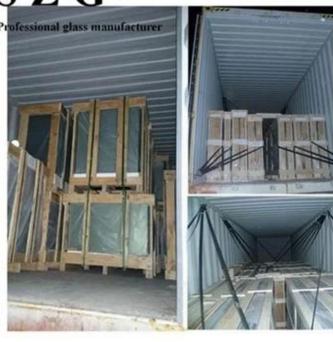

Glass color: Clear double glazed, ultra clear, green double glazed, blue double glazed, bronze double

glazed, grey double glazed, and other customized colors.

Max size: 3300x12000mm, customized sizes

Package: packed with strong exportation wooden crates

Delivery: 10-15 days after deposit received, urgent services are available.

Container: LCL, 20'OT, 20'GP, 40'HQ

### **Production equipment:**

Packaging & Loading: