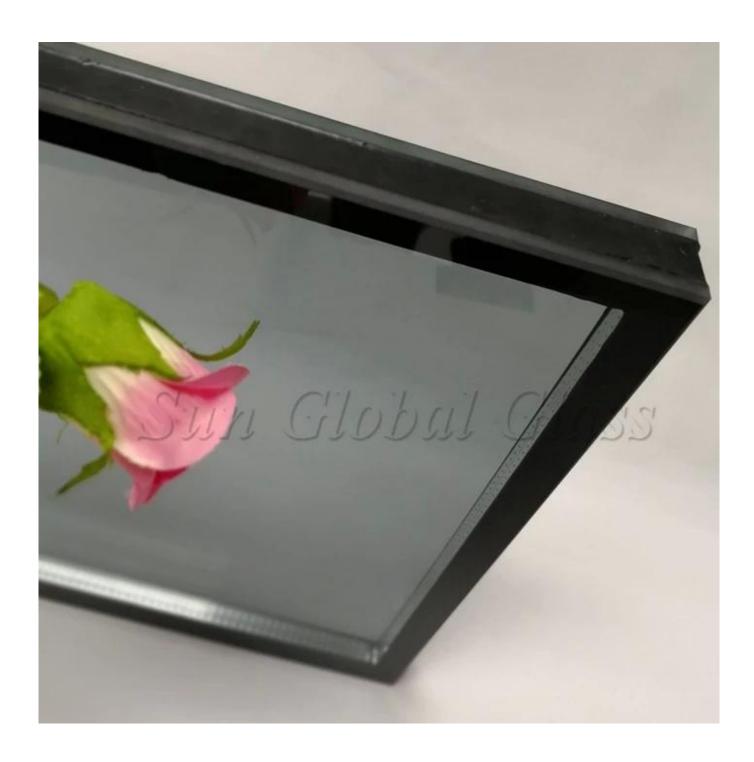

# SZG-Glass manufacturer-Building Glass- Light Grey Tempered Insulated Glass

8mm+8mm light grey tempered insulated glass is a kind of energy-saving glass with excellent sound and heat insulation effect. It's made by two pieces 8mm light grey tempered glass combined with 12A aluminum spacer with dry air or argon gas. The glass panels and aluminum gas spacer will be sealed after being surrounded by high-strength and high-density composite adhesive. 8mm+8mm light gray tempered insulated glass is also called 8mm+12A+8mm Euro grey double glazing, 28mm light gray toughened insulated glass, 8mm+8mm light gray insulated glass unit, 8mm+8mm grey toughened insulating glass, sound-proof glass, etc.

Shapes: curved insulated glass, flat insulated glass

Composition: 8mm light grey tempered glass + 12A spacer +8mm clear tempered/light grey tempered

glass

Spacer: Air, argon

Spacer thickness: 6A 9A 12A 15A 20A

Glass color: Clear double glazed, ultra clear, green double glazed, blue double glazed, bronze double

glazed, grey double glazed, and other customized colors.

Max size: 3300x12000mm, customized sizes

Package: packed with strong exportation wooden crates