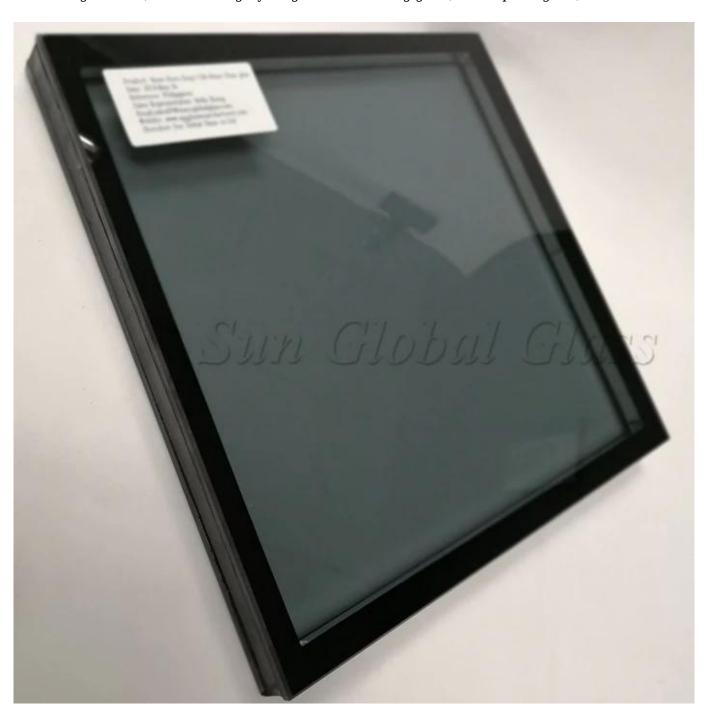

# SZG-Glass manufacturer-Building Glass- Light Grey Tempered Insulated Glass

8mm+8mm light grey tempered insulated glass is a kind of energy-saving glass with excellent sound and heat insulation effect. It's made by two pieces 8mm light grey tempered glass combined with 12A aluminum spacer with dry air or argon gas. The glass panels and aluminum gas spacer will be sealed after being surrounded by high-strength and high-density composite adhesive. 8mm+8mm light gray tempered insulated glass is also called 8mm+12A+8mm Euro grey double glazing, 28mm light gray toughened insulated glass, 8mm+8mm light gray insulated glass unit, 8mm+8mm grey toughened insulating glass, sound-proof glass, etc.

#### **Specifications:**

Product name: 8mm+8mm light gray tempered insulated glass

Other descriptions: 8mm+12A+8mm gray toughened insulated glass, 28mm grey insulating glass, 8mm+8mm double glazed, 8mm+8mm ESG IGU, 28mm double glass unit, 28mm sound proof insulated glass, 8mm+8mm euro insulating glass, etc..

Shapes: curved insulated glass, flat insulated glass

Composition: 8mm light grey tempered glass + 12A spacer +8mm clear tempered/light grey tempered

glass

Spacer: Air, argon

Spacer thickness: 6A 9A 12A 15A 20A