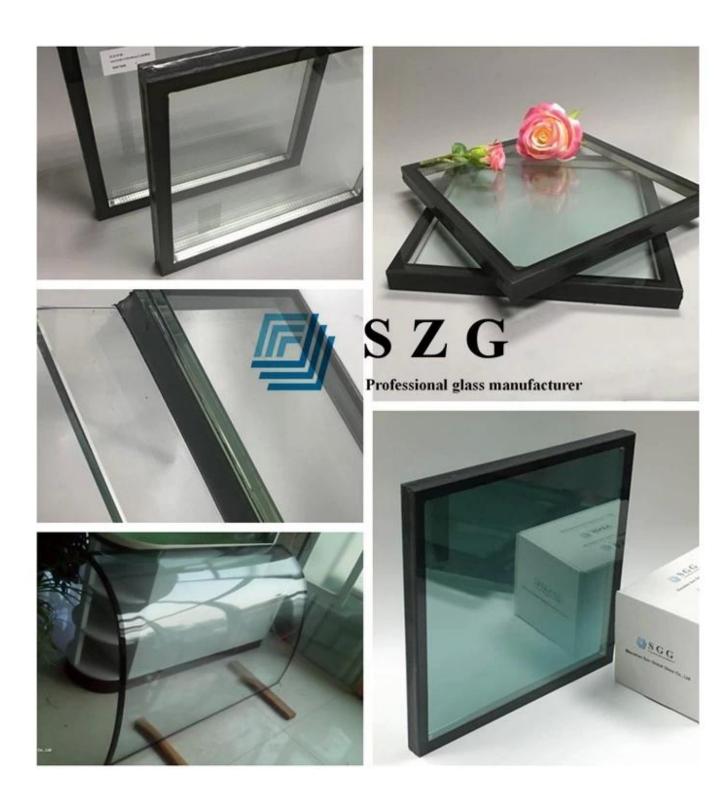

## Common types of insulated glass:

Clear tempered insulated glass, low iron insulated glass, Colored insulated glass. laminated glass insulated glass, Reflective insulated glass, Low E insulated glass, Heat soaked insulated glass, etc.

Glass color: Clear double glazed, ultra clear, green double glazed, blue double glazed, bronze double

glazed, grey double glazed, and other customized colors.

Max size: 3300x12000mm, customized sizes

Package: packed with strong exportation wooden crates

### **Production equipment:**

Packaging & Loading: