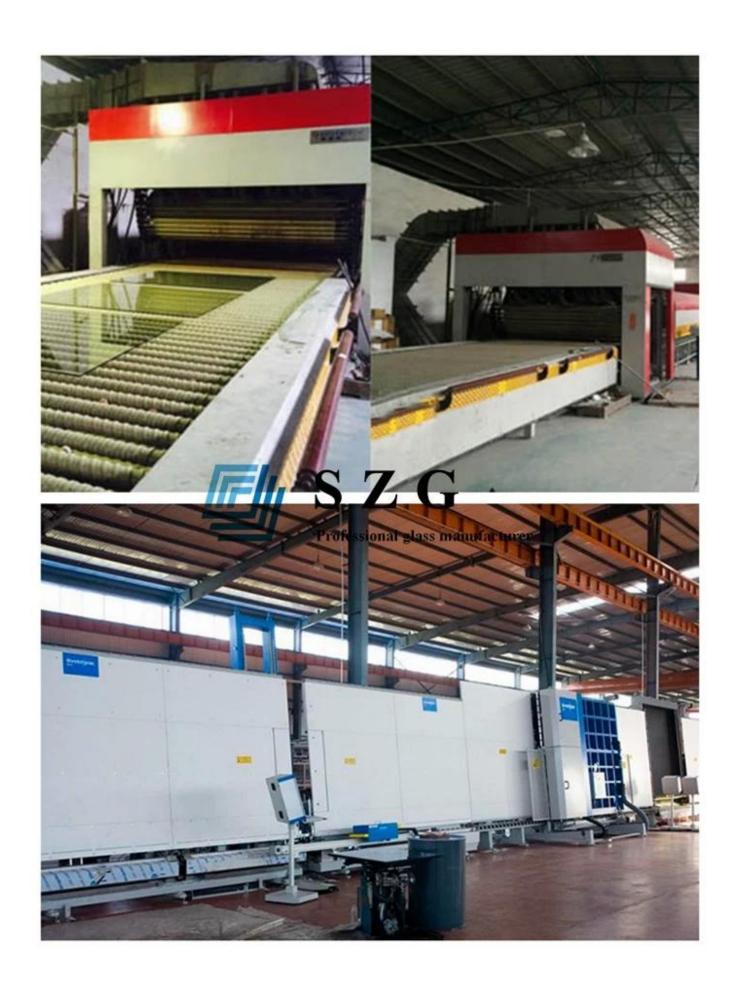

uirement of energy-saving is more and more important for modern buildings. 8mm+8mm light gray double glazing glass is widely used in modern constructions for the following applications because of its excellent effect for heat and sound insulation:

- 1.Used as curtain wall and facade wall;
- 2.Used as window & doors:
- 3.Used as sound-proof wall to reduce noise pollution;
- 4.Used as partition wall
- 5.Used as balustrade, etc.









## **Quality Standards:**

Insulating glass is popularly used for outer building decoration. Due to its optical properties, thermal conductivity, sound insulation coefficient, our Insulated glass conforms to the following international standards of Europe, North American and China: ISO9001, CCC, CE, BS6206, EN12510, ANSI Z97.

### **Production equipment:**



Packaging & Loading: