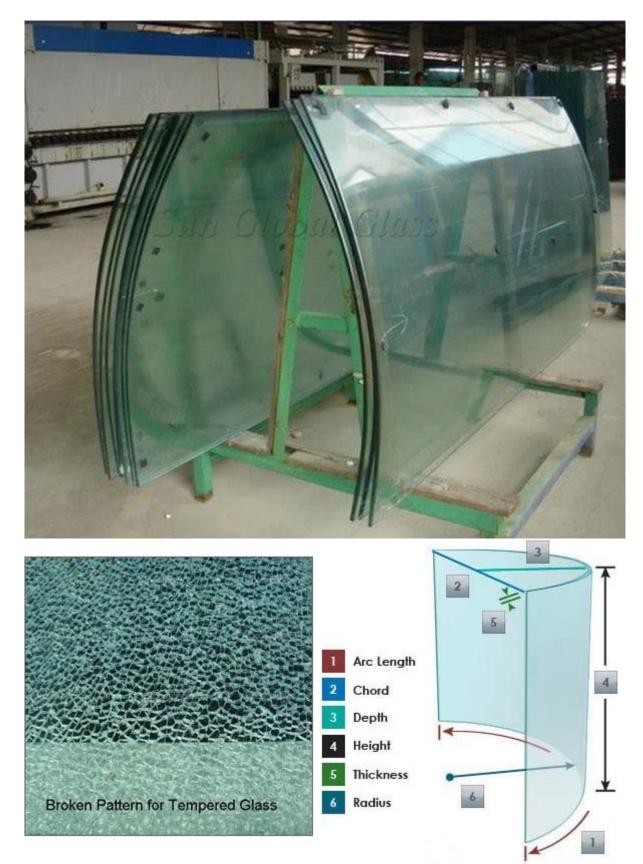

.Curved glass ceiling
- 3.Curved glass Fence/ Railing/ Balustrade
- 4. Curved glass partition
- 5.Curved glass furniture
- 6.Curved glass home appliance

#### **Specifications:**

Thickness: 5mm 6mm 8mm 10mm 12mm 15mm 19mm

Customized size: Max: 5600mm\*2400mm, Mini: 400mm\*600mm

5-6mm mini radius: 1000mm

- 8-12mm mini radius: 1500mm
- 15-19mm mini radius: 2000mm

Color: clear, ultra clear, acid etched, gray, green, blue, bronze or any color based on Pantone chart.

#### **Quality:**

- 1. 8mm curved tempered glass meet BS 6206 UK safety glass standard.
- 2. 8mm curved tempered glass meet EN 12150 CE European safety glass standard.
- 3. 8mm curved tempered glass meet Chinese Safety Glass Compulsory Certification (CCC)

#### Details of 8mm curved tempered glass:

# **Product pictures:**



**Production lines:** 



# Package and Loading: