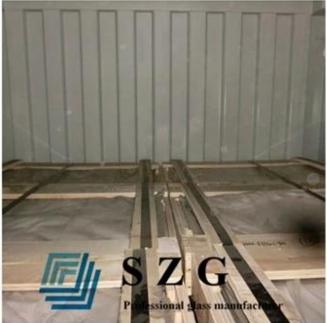

lass door, glass shower screen, glass shower door

- 3.Glass wall, glass partition
- 4. Glass fence, glass railing, glass balustrade
- 5.Glass floor

#### **Quality:**

8mm semi transparent ESG glass are produced strictly under ISO9001 Quality System and conforms to following domestic and abroad quality standards:

- 1. 8mm obscure toughened glass meet CCC(Chinese Safety Glass Compulsory Certification)
- 2. 8mm obscure toughened glass meet China tempered glass standard GB15763.2.
- 3. 8mm obscure toughened glass meet meet European safety glass standard E12510.
- 4. 8mm obscure toughened glass meet British standard BS6206.

#### **Product Details:**

**Product pictures of 8mm frosted tempered glass:** 





## **Holes and Cut outs:**



### **Production Line:**



Package and Loading: