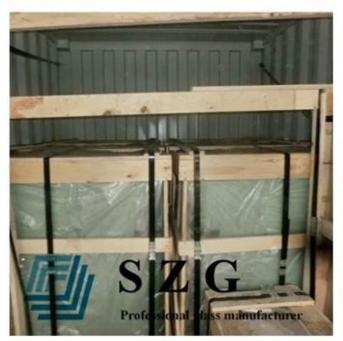

.Glass door, glass shower screen, glass shower door

- 3.Glass wall, glass partition
- 4. Glass fence, glass railing, glass balustrade
- 5.Glass floor

#### **Quality:**

8mm semi transparent ESG glass are produced strictly under ISO9001 Quality System and conforms to following domestic and abroad quality standards:

- 1. 8mm obscure toughened glass meet CCC(Chinese Safety Glass Compulsory Certification)
- 2. 8mm obscure toughened glass meet China tempered glass standard GB15763.2.
- 3. 8mm obscure toughened glass meet meet European safety glass standard E12510.
- 4. 8mm obscure toughened glass meet British standard BS6206.

#### **Product Details:**

**Product pictures of 8mm frosted tempered glass:** 





## **Holes and Cut outs:**



### **Production Line:**



Package and Loading: