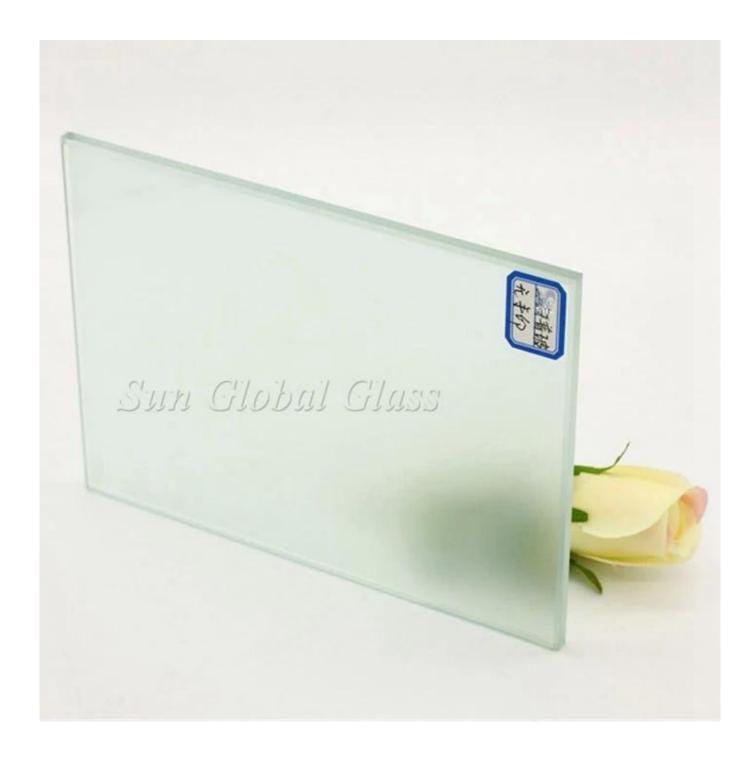

glass, It widely use as below areas:

- 1.Glass table top, glass countertop etc
- 2.Glass door, glass shower screen, glass shower door

- 3.Glass wall, glass partition
- 4. Glass fence, glass railing, glass balustrade
- 5.Glass floor

#### **Quality:**

8mm semi transparent ESG glass are produced strictly under ISO9001 Quality System and conforms to following domestic and abroad quality standards:

- 1. 8mm obscure toughened glass meet CCC(Chinese Safety Glass Compulsory Certification)
- 2. 8mm obscure toughened glass meet China tempered glass standard GB15763.2.
- 3. 8mm obscure toughened glass meet meet European safety glass standard E12510.
- 4. 8mm obscure toughened glass meet British standard BS6206.

#### **Product Details:**

**Product pictures of 8mm frosted tempered glass:** 





## **Holes and Cut outs:**



### **Production Line:**



Package and Loading: