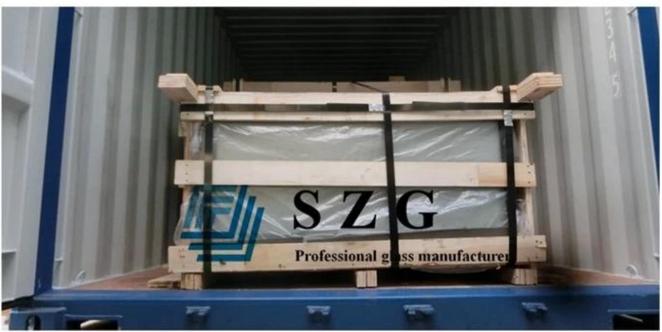

ss door, glass shower screen, glass shower door

- 3.Glass wall, glass partition
- 4. Glass fence, glass railing, glass balustrade
- 5.Glass floor

#### **Quality:**

8mm semi transparent ESG glass are produced strictly under ISO9001 Quality System and conforms to following domestic and abroad quality standards:

- 1. 8mm obscure toughened glass meet CCC(Chinese Safety Glass Compulsory Certification)
- 2. 8mm obscure toughened glass meet China tempered glass standard GB15763.2.
- 3. 8mm obscure toughened glass meet meet European safety glass standard E12510.
- 4. 8mm obscure toughened glass meet British standard BS6206.

#### **Product Details:**

**Product pictures of 8mm frosted tempered glass:** 





## **Holes and Cut outs:**



### **Production Line:**



Package and Loading: