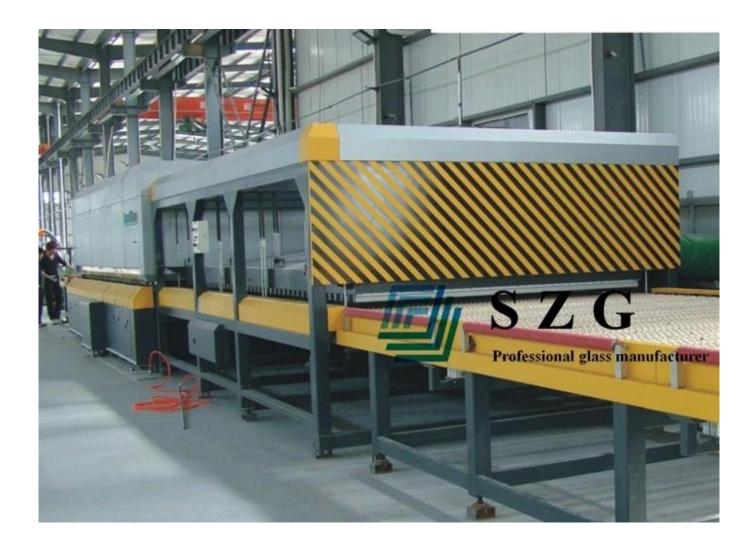

, glass countertop etc
- 2.Glass door, glass shower screen, glass shower door

- 3.Glass wall, glass partition
- 4. Glass fence, glass railing, glass balustrade
- 5.Glass floor

#### **Quality:**

8mm semi transparent ESG glass are produced strictly under ISO9001 Quality System and conforms to following domestic and abroad quality standards:

- 1. 8mm obscure toughened glass meet CCC(Chinese Safety Glass Compulsory Certification)
- 2. 8mm obscure toughened glass meet China tempered glass standard GB15763.2.
- 3. 8mm obscure toughened glass meet meet European safety glass standard E12510.
- 4. 8mm obscure toughened glass meet British standard BS6206.

#### **Product Details:**

**Product pictures of 8mm frosted tempered glass:** 





## **Holes and Cut outs:**



### **Production Line:**



Package and Loading: