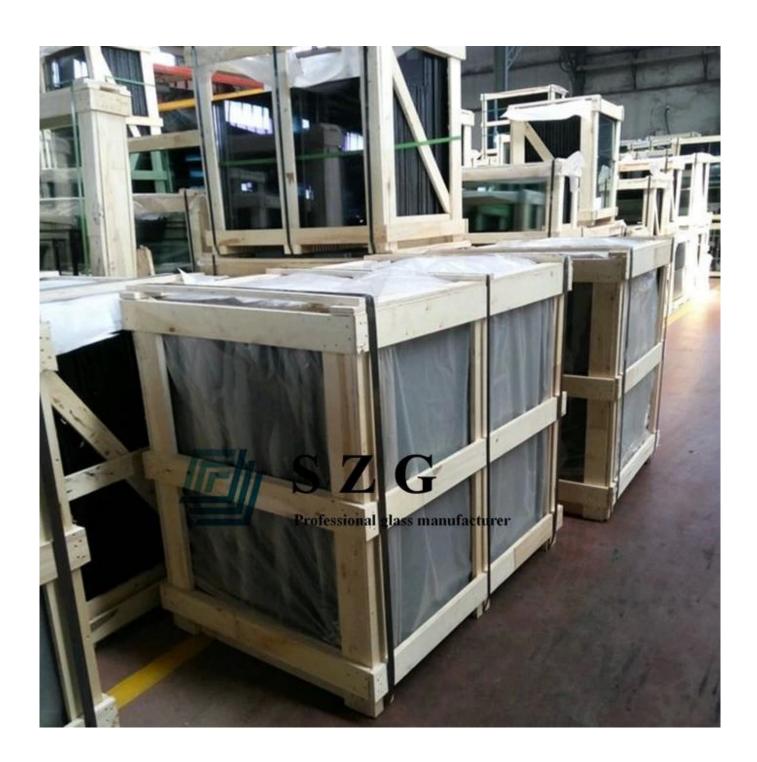

2.Glass door, glass shower screen, glass shower door

- 3.Glass wall, glass partition
- 4. Glass fence, glass railing, glass balustrade
- 5.Glass floor

#### **Quality:**

8mm semi transparent ESG glass are produced strictly under ISO9001 Quality System and conforms to following domestic and abroad quality standards:

- 1. 8mm obscure toughened glass meet CCC(Chinese Safety Glass Compulsory Certification)
- 2. 8mm obscure toughened glass meet China tempered glass standard GB15763.2.
- 3. 8mm obscure toughened glass meet meet European safety glass standard E12510.
- 4. 8mm obscure toughened glass meet British standard BS6206.

#### **Product Details:**

**Product pictures of 8mm frosted tempered glass:** 





## **Holes and Cut outs:**



### **Production Line:**



Package and Loading: