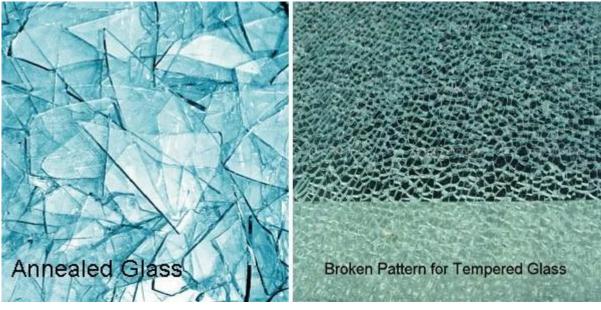

# **Tempered glass shelves**

Tempered glass is a security glass that make the glass shelves durable, meanwhile protect people from secious injury from broken glass. Because glass fragments of tempered glass is small cubics with rough edge.