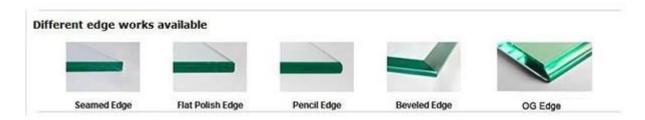

### Edge work of glass panels for shelves:

- seamed edge / straight edge
- chamfer edge / flat polished edge
- belved edge
- pencil edge