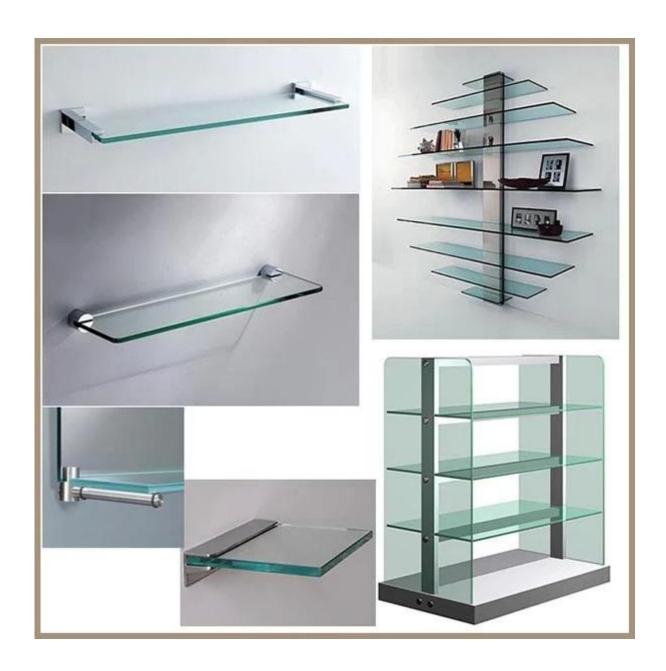

iangle glass shelves
- quarter circle glass shelves
- corner pentagon glass shelves

#### Different glass types to use for glass shelves:

- clear float glass
- clear tempered glass
- frosted glass / acid etched glass / sandblasted glass
- ultra white glass / extra clear glass / low iron glass
- tinted color glass: bronze glass / grey glass / green glass / blue glass
- other glass

### Edge work of glass panels for shelves:

- seamed edge / straight edge
- chamfer edge / flat polished edge
- belved edge
- pencil edge

#### **Applications of glass shelves:**

- bathroom glass shelves
- kitchen cabinet glass shelves
- jewelry glass shelves
- display glass shelves
- exhibition glass shelves
- wall mounted glass shelves
- other custom glass shelves

### Stylish of glass shelves installation:





# **Tempered glass shelves**

Tempered glass is a security glass that make the glass shelves durable, meanwhile protect people from secious injury from broken glass. Because glass fragments of tempered glass is small cubics with rough edge.





Production line of tempered glass panels for glass shelves:



Pakcage and Loading: