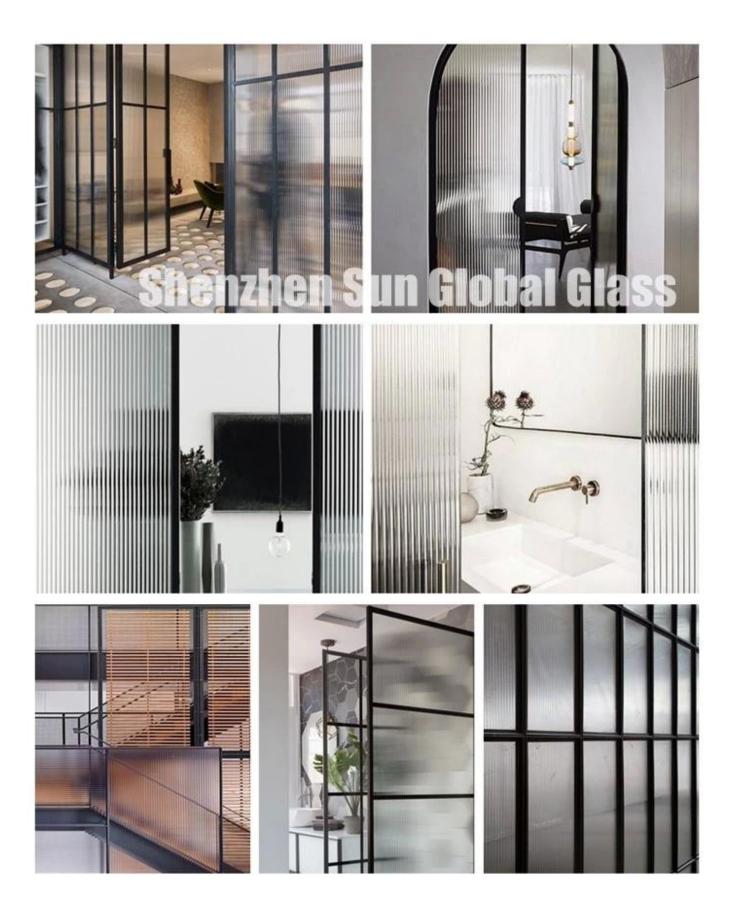

Images of 8mm clear toughened reeded glass:

## Applications of toughened reeded glass:

- 1. Railing, balustrade, handrail, balcony;
- 2.Facades;
- 3.Doors;

- 4. Storefront glass, partitions;
- 5.Shower room.