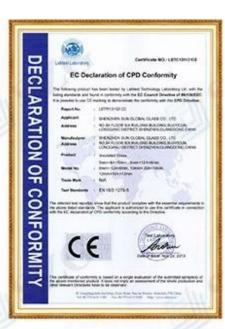

- 1. Chinese Safety Glass standard (CCC).
- 2. BS 6206 certificate of UK safety glass standards.

- 3. European safety glass standard: EN12150.
- 4. ANSI Z97 USA quality standards.