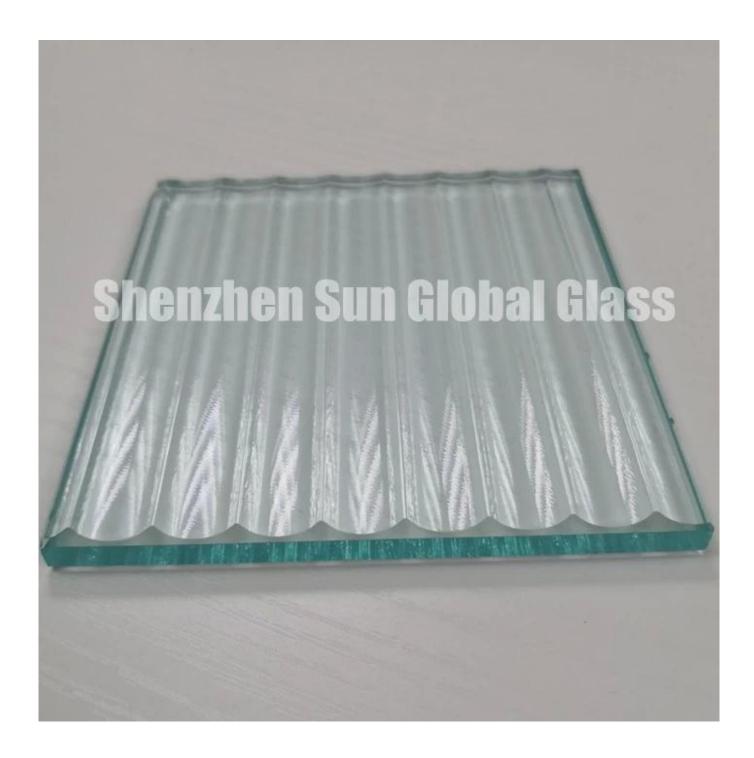

Images of 8mm clear toughened reeded glass:

**8mm clear toughened fluted glass** is a type of decorative glass which is popularly used as shower glass, office partition, doors, balustrade, handrail, etc. The toughened fluted glass has the safety features of normal <u>tempered glass</u>. It's custom-made according to clients' design, including thickness, size, colors, fluted spacing, etc.