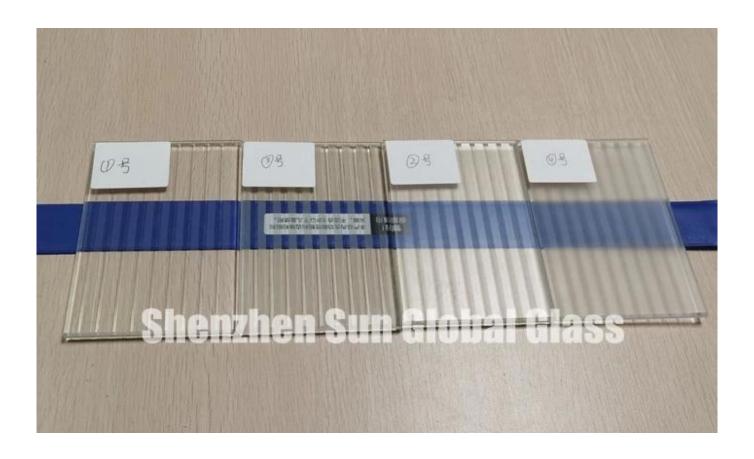

Images of 8mm clear toughened reeded glass:

Available colors: Blue, grey, bronze, green, ultra clear, etc.

Fluted spacing: Customized.

Sizes: Customized size.

Thickness: 4~19mm