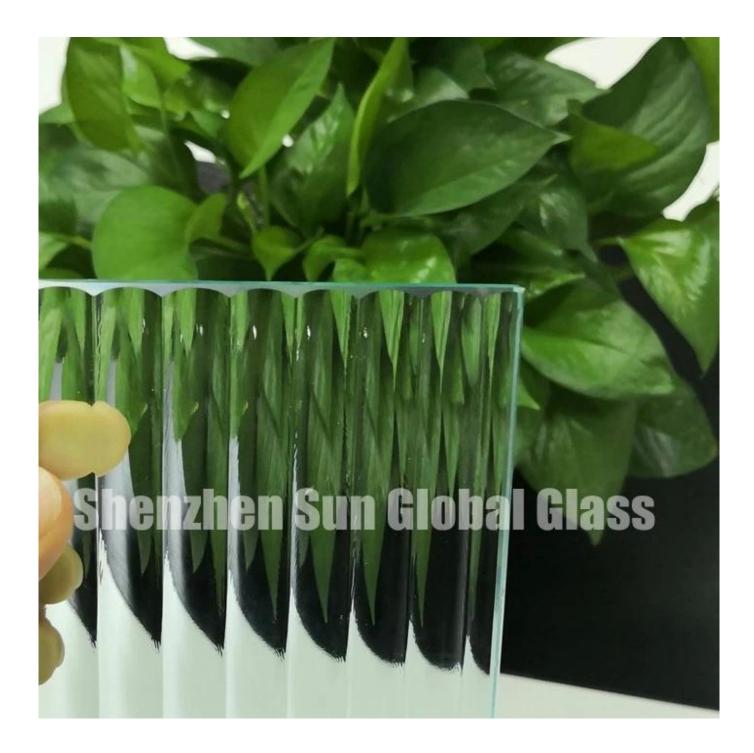

| SZG-Glass Manufacturer-Building | Glass-8mm | clear | toughened | fluted |
|---------------------------------|-----------|-------|-----------|--------|
| glass                           |           |       |           |        |

**8mm clear toughened fluted glass** is a type of decorative glass which is popularly used as shower glass, office partition, doors, balustrade, handrail, etc. The toughened fluted glass has the safety features of normal <u>tempered glass</u>. It's custom-made according to clients' design, including thickness, size, colors, fluted spacing, etc.

Images of 8mm clear toughened reeded glass:







### **Notice:**

All processes such as drilling holes, polishing edge, rounding corners, cutouts, cutting notches must be finished before being tempered.

# Advantages of 8mm ribbed tempered glass:

- 1.Strength: The 8mm tempered ribbed glass is about  $4\sim5$  times harder than 8mm annealed fluted glass, it can withstand heavier impacts.
- 2.Safety: 8mm fluted toughened glass will become small cubic pieces without sharp edges and corners when it's broken.
- 3. Ribbed glass has good decoration effects.

#### **Specifications:**

Product name: 8mm clear toughened fluted glass

Other descriptions: 8mm transparent toughened ribbed glass, 8mm tempered reeded glass, 8mm tempered fluted textured glass, fluted cast glass.

Available colors: Blue, grey, bronze, green, ultra clear, etc.

Fluted