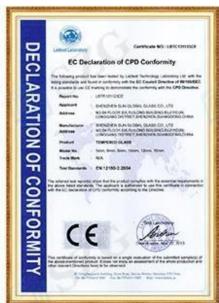

- 1. Chinese Safety Glass standard (CCC).
- 2. BS 6206 certificate of UK safety glass standards.

- 3. European safety glass standard: EN12150.
- 4. ANSI Z97 USA quality standards.