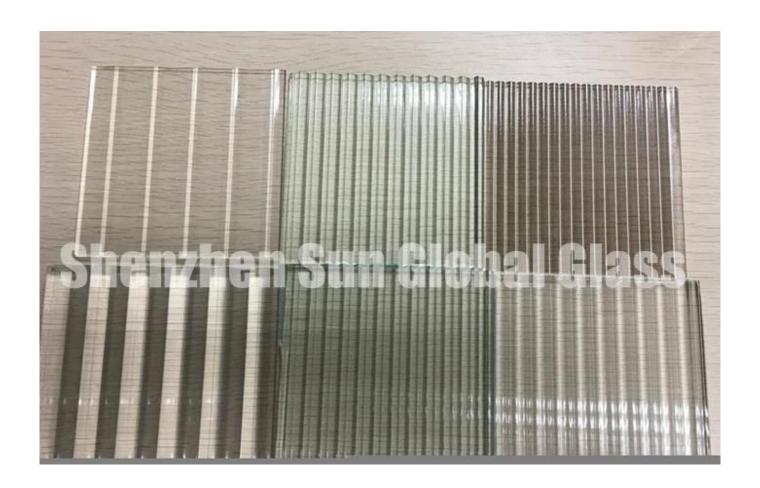

Images of 8mm clear toughened reeded glass:

Available colors: Blue, grey, bronze, green, ultra clear, etc.

Fluted spacing: Customized.

Sizes: Customized size.

Thickness: 4~19mm