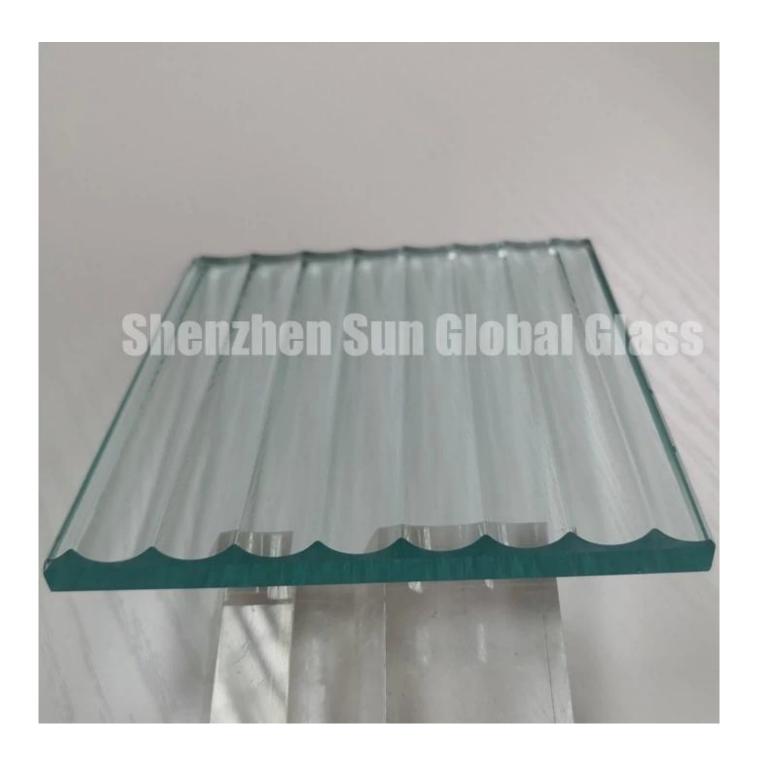

| SZG-Glass Manufacturer-Building | Glass-8mm | clear | toughened | fluted |
|---------------------------------|-----------|-------|-----------|--------|
| glass                           |           |       |           |        |

**8mm clear toughened fluted glass** is a type of decorative glass which is popularly used as shower glass, office partition, doors, balustrade, handrail, etc. The toughened fluted glass has the safety features of normal <u>tempered glass</u>. It's custom-made according to clients' design, including thickness, size, colors, fluted spacing, etc.

Images of 8mm clear toughened reeded glass:







### **Notice:**

All processes such as drilling holes, polishing edge, rounding corners, cutouts, cutting notches must be finished before being tempered.

# Advantages of 8mm ribbed tempered glass:

- 1.Strength: The 8mm tempered ribbed glass is about  $4\sim5$  times harder than 8mm annealed fluted glass, it can withstand heavier impacts.
- 2.Safety: 8mm fluted toughened glass will become small cubic pieces without sharp edges and corners when it's broken.
- 3. Ribbed glass has good decoration effects.

#### **Specifications:**

Product name: 8mm clear toughened fluted glass

Other descriptions: 8mm transparent toughened ribbed glass, 8mm tempered reeded glass, 8mm tempered fluted textured glass, fluted cast glass.

Available colors: Blue, grey, bronze, green, ultra clear, etc.

Flute