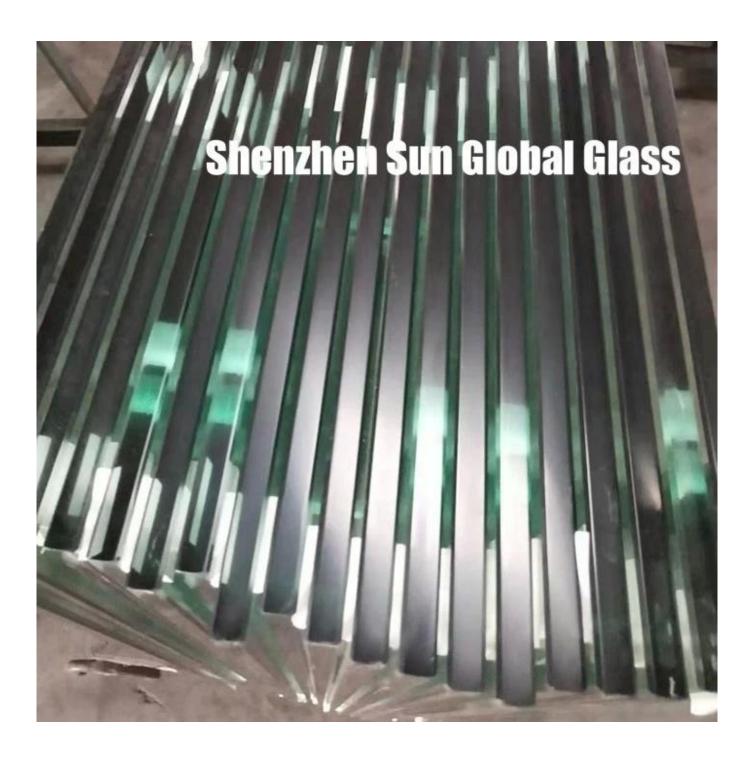

# **Types of glass use for roof:**

Toughened glass

Toughened glass is a kind of safety glass, can use as roof glass.

#### **Features:**

- 1. Toughened roof glass is much stronger and hard than annealed glass, belongs to safety glass.
- 2. Tempered roof glass can make the room enter the largest amount sunlight.