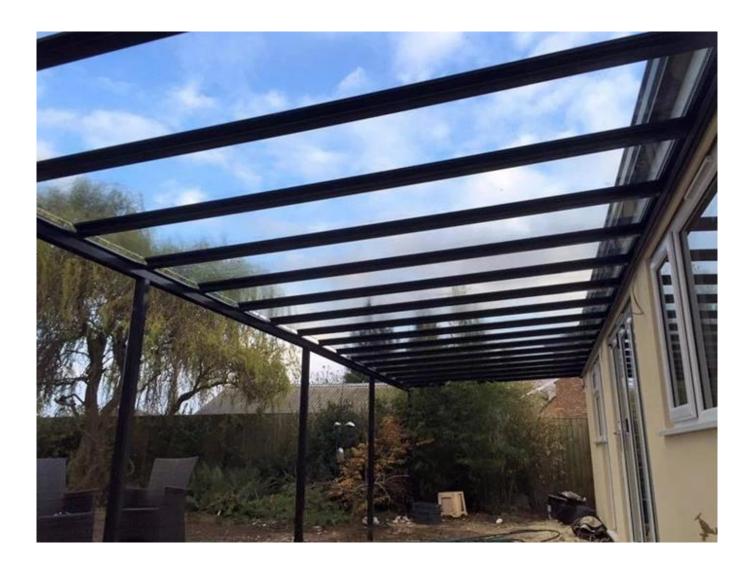

# SZG 10mm tempered glass roof skylight - best roofing glass factory and manufacturer in China

10mm tempered safety glass for Roofing glass is to use **10mm toughened glass** for this type of glass, to create a fully glazed roof to any space or room. Glass roof constructions and rooflights make house and buildings bright, energy efficient, solar control etc. Glass roofing are the most effective way to allow the largest possible amount of natural light to enter a space.