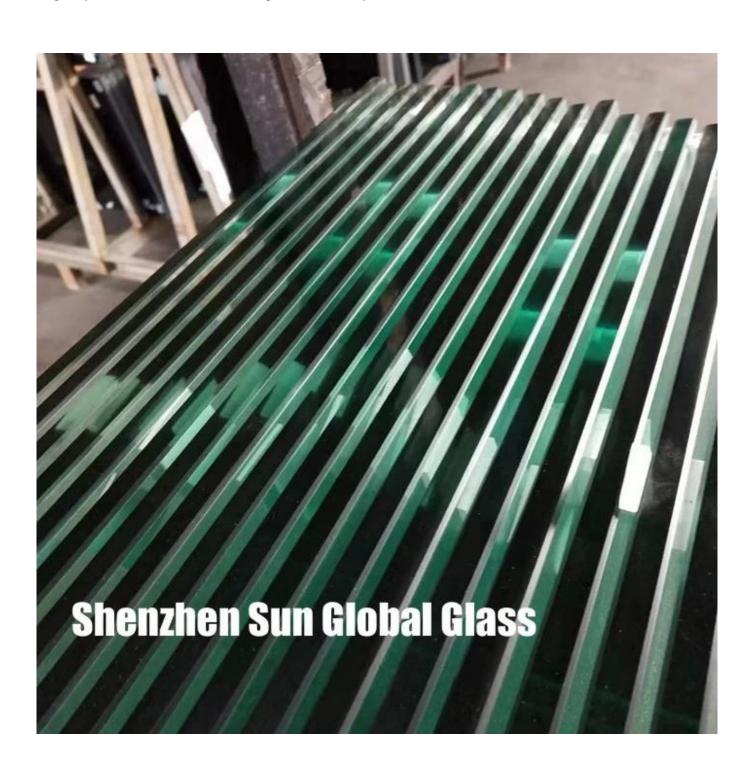

# **Types of glass use for roof:**

Toughened glass

Toughened glass is a kind of safety glass, can use as roof glass.

#### **Features:**

- 1. Toughened roof glass is much stronger and hard than annealed glass, belongs to safety glass.
- 2. Tempered roof glass can make the room enter the largest amount sunlight.