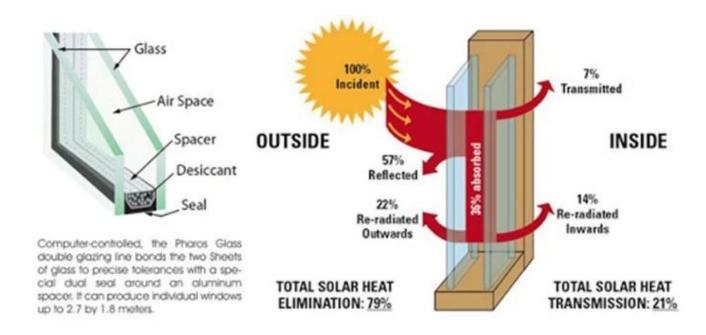

#### Insulated glass

Insulated glass or insulated glass with laminated design. Insulated glass have good control of solar energy and isolated noisy, it is a good choice for roof glass, especially in hot area, frozen area or noisy place.