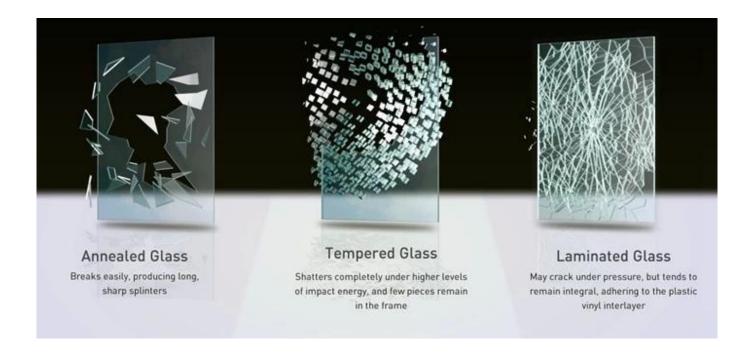

# **Types of glass use for roof:**

Toughened glass

Toughened glass is a kind of safety glass, can use as roof glass.

### Laminated glass

laminated glass use widely as roof, due to laminated glass features. The glass breakage will not fall down after glass broken, and a good choice for glass roofing.

#### **Features:**

- 1. Toughened roof glass is much stronger and hard than annealed glass, belongs to safety glass.
- 2. Tempered roof glass can make the room enter the largest amount sunlight.