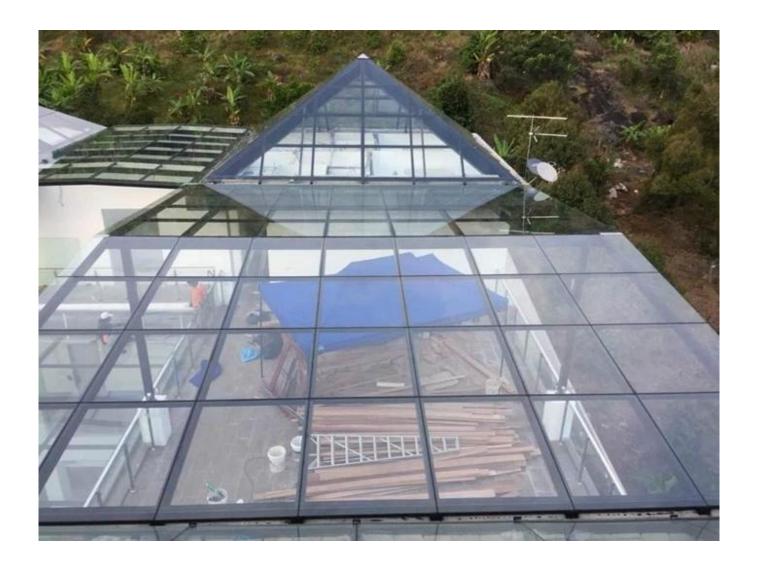

# SZG 10mm tempered glass roof skylight - best roofing glass factory and manufacturer in China

10mm tempered safety glass for Roofing glass is to use **10mm toughened glass** for this type of glass, to create a fully glazed roof to any space or room. Glass roof constructions and rooflights make house and buildings bright, energy efficient, solar control etc. Glass roofing are the most effective way to allow the largest possible amount of natural light to enter a space.