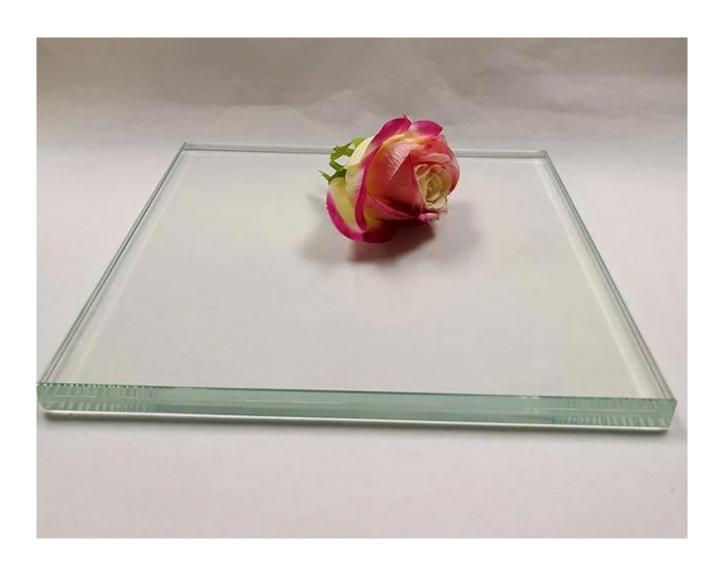

sheets, 5+5+1.52mm ultra clear tempered laminated glass.

11.52mm ultra clear tempered laminated glass is produced by high temperature and high pressure to stick one or more interlayers of PVB between two or more pieces of glass, A wide variety of interlayers,thickness[] and color options are available in[pvb/sgp/eva).

PVB laminated glass available in all glass type, such as clear, tinted, reflective, low-e, ceramic frit, silk-screened, pattern glass, tempered glass, art glass and so on. The features of PVB film is high transparency, low temperature resistance, impact resistance, Anti-UV. But PVB film adapt application in common curtain wall glass. it's easy to tackless and damp if you have been used to for long time.

# The sample of 5+5+1.52mm pvb ultra clear tempered laminated glass





# The processing of pvb tempered laminated glass

Cutting procedure---grinding edges---tempered glass heat strengthed--heat soak testing---laminated glass---autoclave( the processing can eliminate small bubble that to make sure the pvb interlayers together strength bonding with two glasses.

# 11.52mm ultra clear tempered laminated glass features:

## 1)Safety and strength

When laminated glass breaks, it stays in shape, keep glass integrity. The glass fragments will not splash and harm the people around. the impact strength is 3 to 5 times higher than ordinary float glass for the same thickness

## 2) Typhoon & Earthquake Resistant

When impact or force occurs, glass stays and will not break into pieces instantly.

#### 3 )Anti-bullet Glass

using multi-laminated technology to ensure