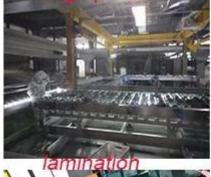

# The processing of pvb tempered laminated glass

Cutting procedure---grinding edges---tempered glass heat strengthed--heat soak testing---laminated glass---autoclave( the processing can eliminate small bubble that to make sure the pvb interlayers together strength bonding with two glasses.

## **Application**

PVB ultra clear tempered laminated glass can be glass doors, curtain wall of building, indoor partition, fence, door and window of building, stairs appliance etc.

**Product line** 

The processing of tempered laminated glass