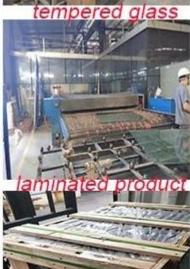

# The processing of pvb tempered laminated glass

Cutting procedure---grinding edges---tempered glass heat strengthed--heat soak testing---laminated glass---autoclave( the processing can eliminate small bubble that to make sure the pvb interlayers together strength bonding with two glasses.

## **Application**

PVB ultra clear tempered laminated glass can be glass doors, curtain wall of building, indoor partition, fence, door and window of building, stairs appliance etc.

**Product line** 

The processing of tempered laminated glass