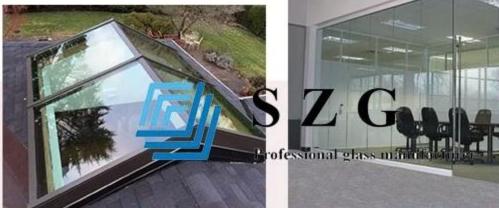

# Free sample ultra clear PVB tempered laminated glass, toughened laminated glass sheets, 5+5+1.52mm ultra clear tempered laminated glass.

11.52mm ultra clear tempered laminated glass is produced by high temperature and high pressure to stick one or more interlayers of PVB between two or more pieces of glass, A wide variety of interlayers,thickness[] and color options are available in[pvb/sgp/eva).

# The sample of 5+5+1.52mm pvb ultra clear tempered laminated glass

## **Application**

PVB ultra clear tempered laminated glass can be glass doors, curtain wall of building, indoor partition, fence, door and window of building, stairs appliance etc.

**Product line** 

The processing of tempered laminated glass