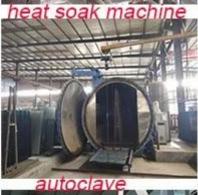

# The processing of pvb tempered laminated glass

Cutting procedure---grinding edges---tempered glass heat strengthed--heat soak testing---laminated glass---autoclave( the processing can eliminate small bubble that to make sure the pvb interlayers together strength bonding with two glasses.