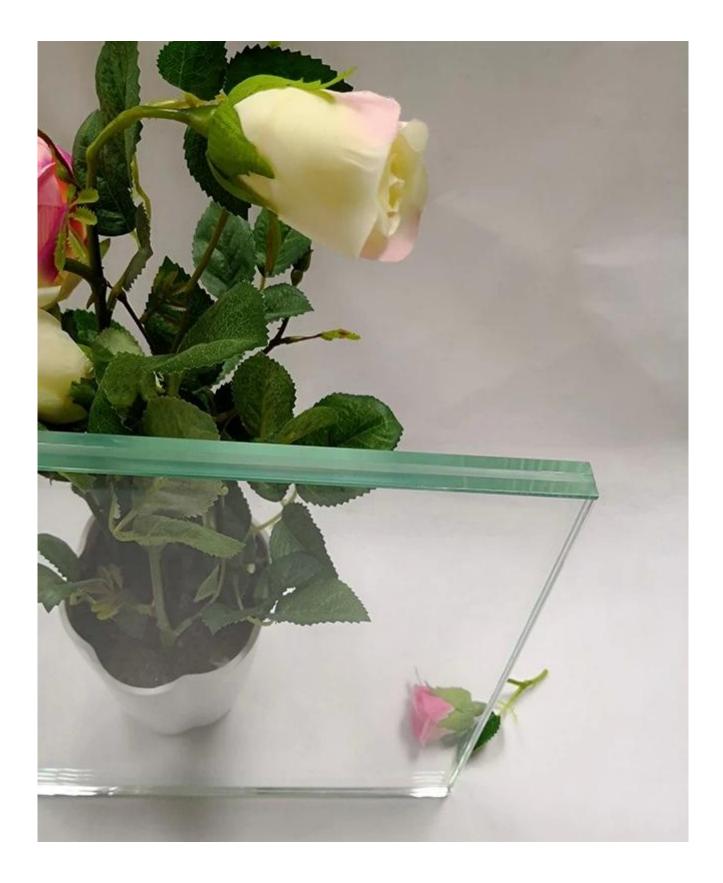

heets, 5+5+1.52mm ultra clear tempered laminated glass.

11.52mm ultra clear tempered laminated glass is produced by high temperature and high pressure to stick one or more interlayers of PVB between two or more pieces of glass, A wide variety of interlayers,thickness[] and color options are available in[pvb/sgp/eva).

PVB laminated glass available in all glass type, such as clear, tinted, reflective, low-e, ceramic frit, silk-screened, pattern glass, tempered glass, art glass and so on. The features of PVB film is high transparency, low temperature resistance, impact resistance, Anti-UV. But PVB film adapt application in common curtain wall glass. it's easy to tackless and damp if you have been used to for long time.

# The sample of 5+5+1.52mm pvb ultra clear tempered laminated glass





# The processing of pvb tempered laminated glass

Cutting procedure---grinding edges---tempered glass heat strengthed--heat soak testing---laminated glass---autoclave( the processing can eliminate small bubble that to make sure the pvb interlayers together strength bonding with two glasses.

# 11.52mm ultra clear tempered laminated glass features:

## 1)Safety and strength

When laminated glass breaks, it stays in shape, keep glass integrity. The glass fragments will not splash and harm the people around. the impact strength is 3 to 5 times higher than ordinary float glass for the same thickness

## 2) Typhoon & Earthquake Resistant

When impact or force occurs, glass stays and will not break into pieces instantly.

#### 3 )Anti-bullet Glass

using multi-laminated technology to ensure st