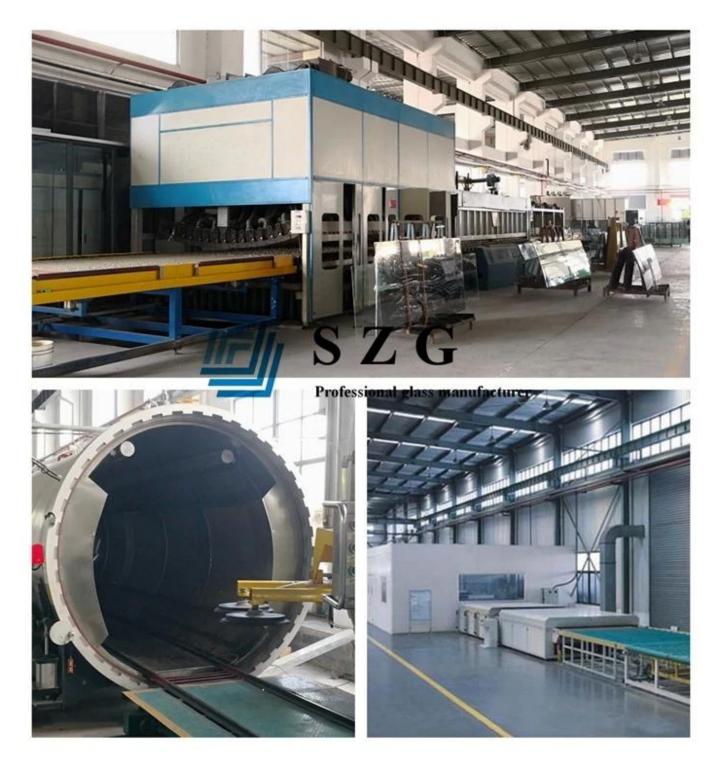

lass tightly bond togetherby the PVB film after heating and high pressure. It has all safety features ofnormal tempered laminated glass.



#### Notice:

All processing suchas polishing edge, rounding corner, drilling holes, cutout, cutting notches, etc. must be

finished before being printed, tempered and finally laminated.



## Images of Low Iron tempered laminated glass:

#### **Specifications:**

Productname: 40mm tempered laminated glass

Composition: 10mm tempered glass+ PVB +10mm clear tempered glass+PVB+10MM clear toughened glass+PVB+10MM clear tempered glass

Availablepatterns or colors: All patterns and all pantone colors.

Maximum Size: 3.3M\*12M

Package:Packed with strong exportation wooden crates

Delivery: 7-15 days, urgent services are available.

# **Production Line:**



# **Quality standards:**

SZG - Printingtempered laminated glass is produced strictly in accordance with therequirements of the ISO 9001 quality management system certification and alsomeets the following quality standards.

- 1. Chinese Safety Glass standard (CCC).
- 2. BS 6206certificate of UK safety glass standard.
- 3. European safetyglass standard: EN EN 14449 certificate (CE).
- 4. USA laminatedsafety glass standard: SGCC certificate.



# Advantages of 48mm printing tempered laminated glass:

1.Security: When the laminated glass panel is broken, the debris will still stick to the film andwon't fall off.

2.Because of the PVBfilm, laminated glass can block the sound transmission.

3.High Strength:48mm printed tempered laminated glass is 4-5 times harder than 48mm non-tempered

lami