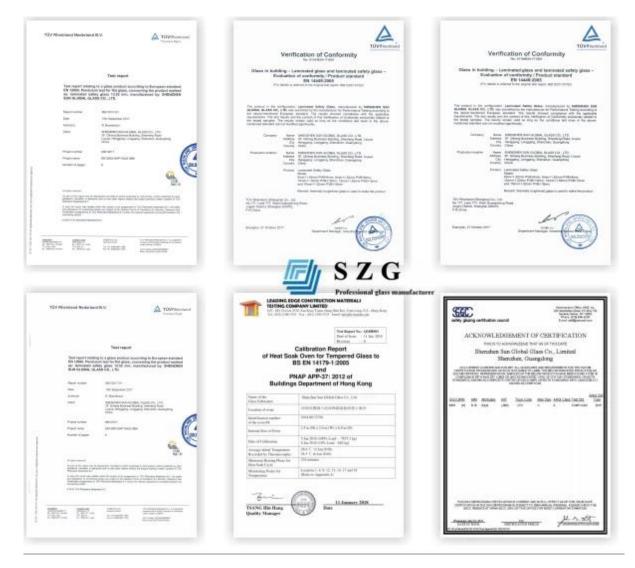

# **Quality standards:**

SZG - Printingtempered laminated glass is produced strictly in accordance with therequirements of the ISO 9001 quality management system certification and alsomeets the following quality standards.

- 1. Chinese Safety Glass standard (CCC).
- 2. BS 6206certificate of UK safety glass standard.
- 3. European safetyglass standard: EN EN 14449 certificate (CE).
- 4. USA laminatedsafety glass standard: SGCC certificate.