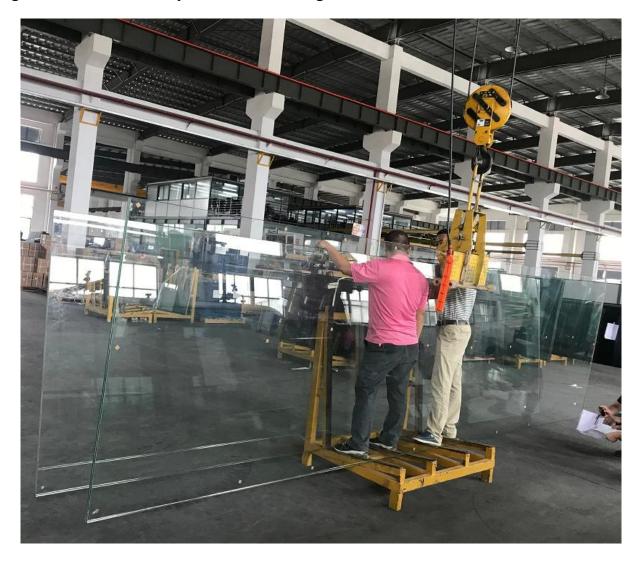

# SZG-Sun Global Glass-Glass Manufacturer-Jumbo size 4 layers tempered laminated glass

**40mm Jumbo size** <u>4 layers tempered laminated glass</u> is a kind of safety glass with with excellent security performance. It has the same safety features of normal tempered laminated glass. It's produced via

making **10mm tempered glass**+10mm toughened glass+10mm tempered glass+10mm toughened g lass tightly bond togetherby the PVB film after heating and high pressure. It has all safety features ofnormal tempered laminated glass.



#### Notice:

All processing suchas polishing edge, rounding corner, drilling holes, cutout, cutting notches, etc. must be

finished before being printed, tempered and finally laminated.



## Images of Low Iron tempered laminated glass:

#### **Specifications:**

Productname: 40mm tempered laminated glass

Composition: 10mm tempered glass+ PVB +10mm clear tempered glass+PVB+10MM clear toughened glass+PVB+10MM clear tempered glass

Availablepatterns or colors: All patterns and all pantone colors.

Maximum Size: 3.3M\*12M

Package:Packed with strong exportation wooden crates

Delivery: 7-15 days, urgent services are available.

# **Production Line:**



# **Quality standards:**

SZG - Printingtempered laminated glass is produced strictly in accordance with therequirements of the ISO 9001 quality management system certification and alsomeets the following quality standards.

- 1. Chinese Safety Glass standard (CCC).
- 2. BS 6206certificate of UK safety glass standard.
- 3. Eu