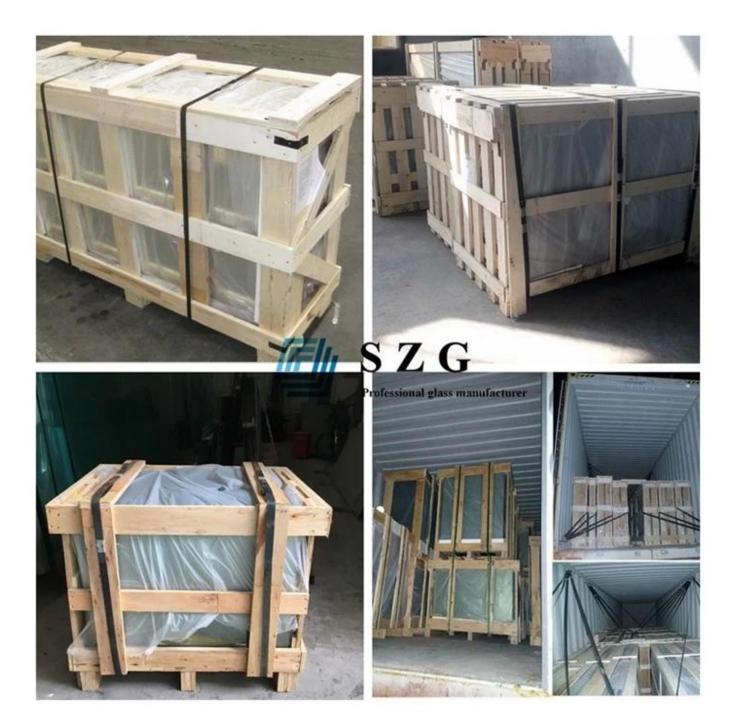

# Safety packing & loading:

Maximum Size: 3.3M\*12M

Package:Packed with strong exportation wooden crates

Delivery: 7-15 days, urgent services are available.