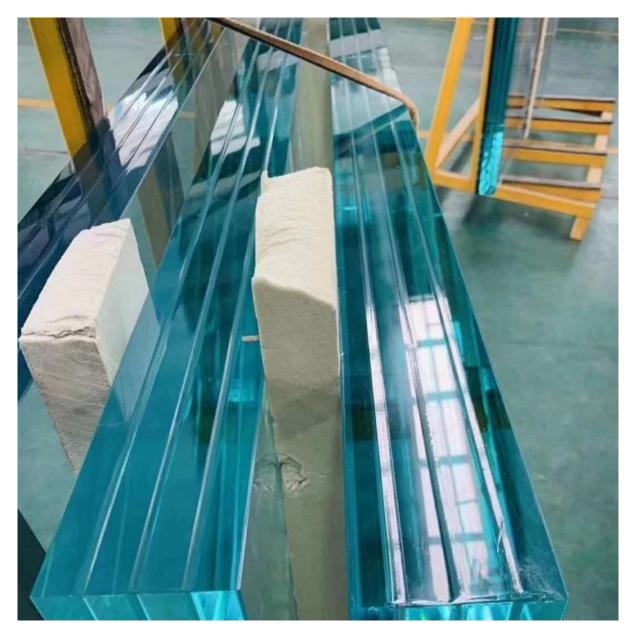

## Images of Low Iron tempered laminated glass:

#### **Specifications:**

Productname: 40mm tempered laminated glass

Composition: 10mm tempered glass+ PVB +10mm clear tempered glass+PVB+10MM clear toughened glass+PVB+10MM clear tempered glass

Availablepatterns or colors: All patterns and all pantone colors.