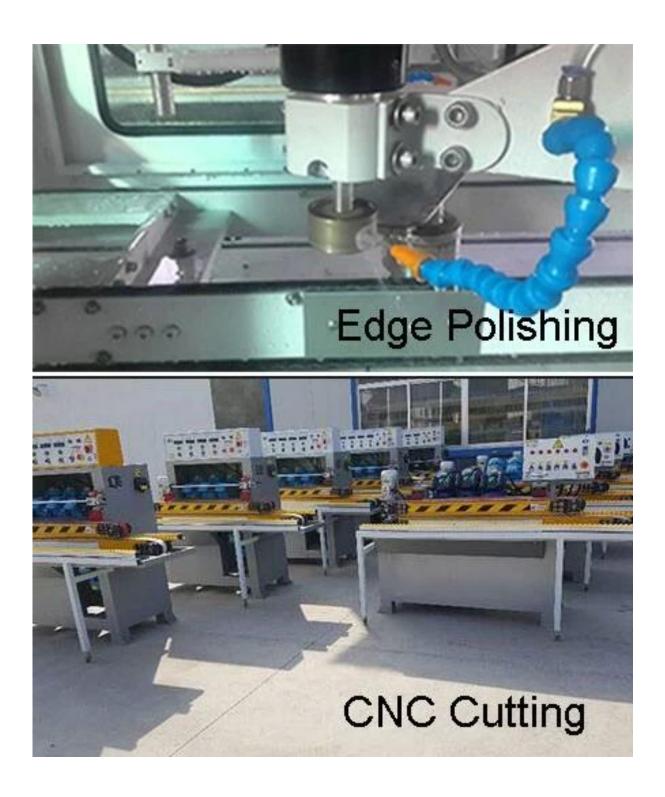

### What shapes of tempered glass table tops do we produce?

With CNC cutting technique, we can do any shape as per requirements.

- round glass table tops
- oval glass table tops
- square glass table tops
- rectangle glass table tops
- special shaped glass table tops

# **Production Line:**

Package and Loading: