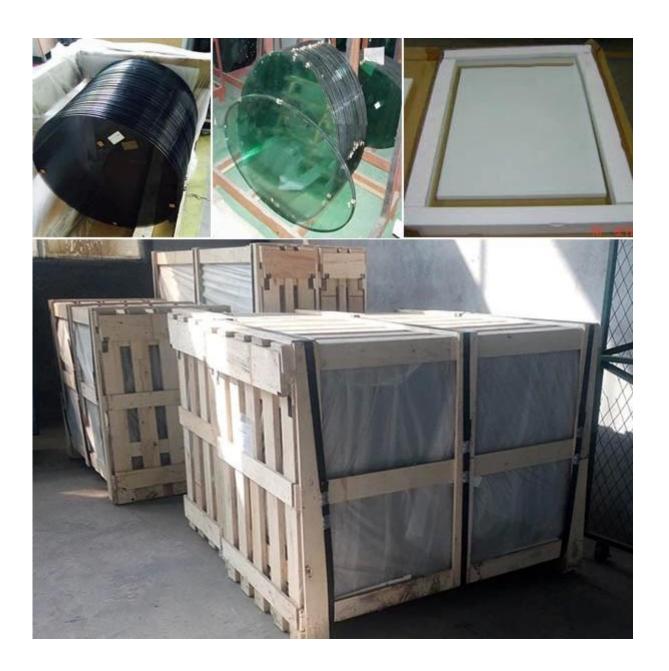

>Decorative furniture glass                                                    |
| Polished                                     | Polished<br>Pencil Edge | Mirrors,<br>Decorative furniture glass                                                    |
| Specify Angle<br>(22°, 45° or 67°)<br>Ground | Ground Miter            | Silicone structural glazing                                                               |
| 5° Angle<br>Polished                         | Bevel                   | Mirrors,<br>Decorative furniture glass                                                    |
| Natural Cut<br>Seamed                        | Seamed Edges            | Normal edge treatment for heat-treated glass                                              |

# **Production Line:**





Package and Loading: