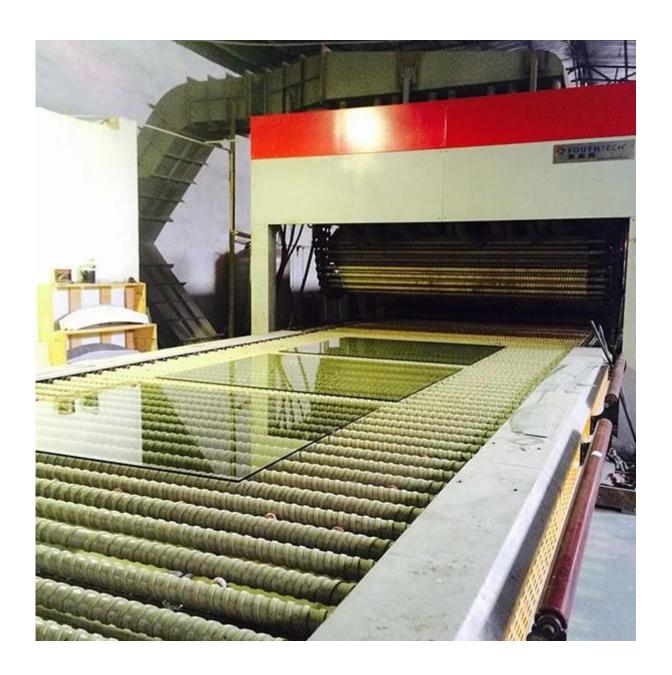

encil Edge   | Mirrors,<br>Decorative furniture glass                                                    |
| Polished                                     | Polished<br>Pencil Edge | Mirrors,<br>Decorative furniture glass                                                    |
| Specify Angle<br>(22°, 45° or 67°)<br>Ground | Ground Miter            | Silicone structural glazing                                                               |
| 5° Angle<br>Polished                         | Bevel                   | Mirrors,<br>Decorative furniture glass                                                    |
| Natural Cut<br>Seamed                        | Seamed Edges            | Normal edge treatment for heat-treated glass                                              |

# **Production Line:**





Package and Loading: