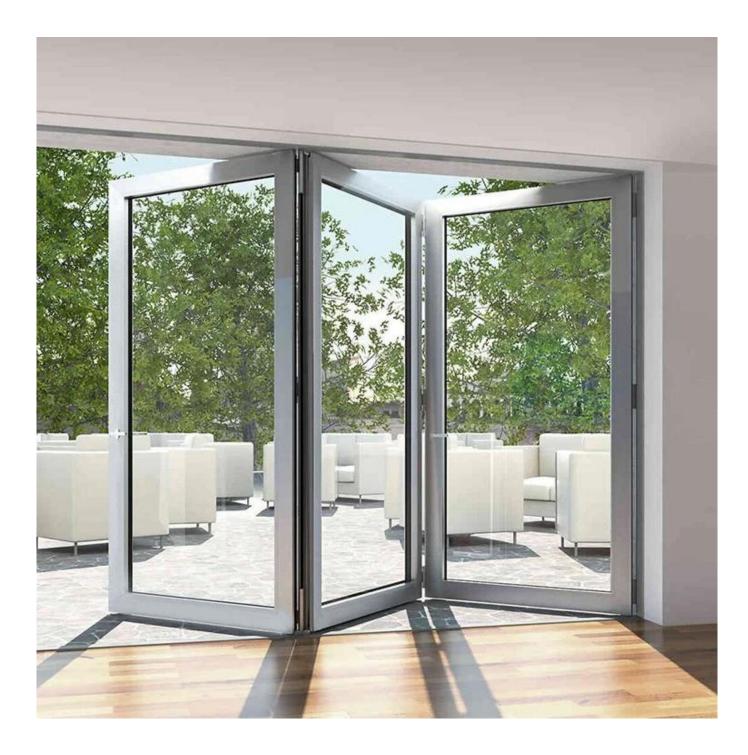

## Aluminium Frame Double Glazed Glass Folding Door

Aluminium alloy folding door is not only beautiful and easy, and varied in styles and convenient to use, which can save the occupied area of the door. Usually it applies in the region of the small family kitchen, bathroom, or toilet. Kitchen and toilet area is relatively high humidity and temperature, combined with aluminium alloy folding door has the characteristic such as heat preservation, moistureproof, therefore, aluminium alloy folding door is a good choice for kitchen and toilet area.

## Advantage

1.Excellent decorative effect.Glass could be made into different patterns. And becautiful decoration between the double glazing panels will be nice choice.

2.Excellent performance.Aluminum alloy door has the very good performance of high wind pressure resistance, air permeability resistance and water leakage resistance (can reach national standard grade 1 or higher), using thermal profiles and hollow glass and has good energy saving effect. The folding door can meet the need of any high grade and high house building, is recognized as top grade products at home and abroad.