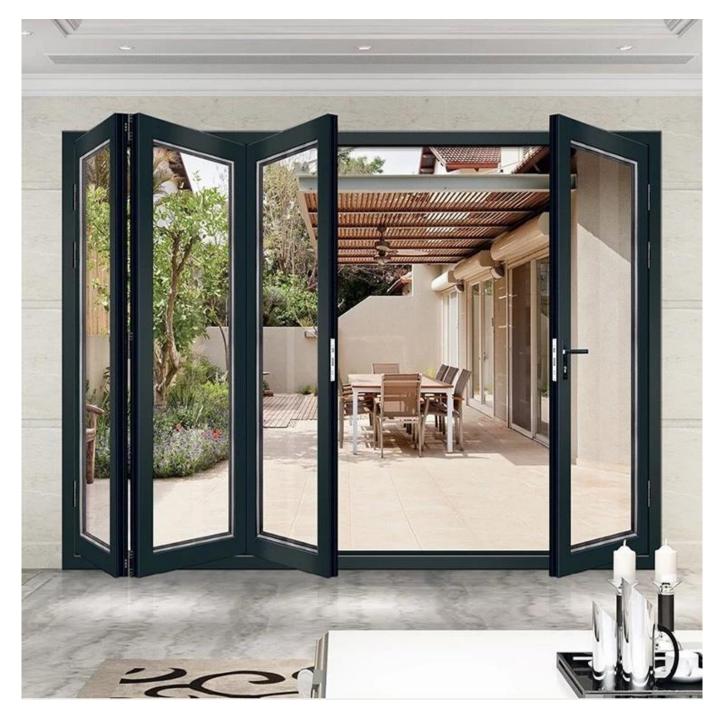

## Aluminium Frame Double Glazed Glass Folding Door

Aluminium alloy folding door is not only beautiful and easy, and varied in styles and convenient to use, which can save the occupied area of the door. Usually it applies in the region of the small family kitchen, bathroom, or toilet. Kitchen and toilet area is relatively high humidity and temperature, combined with aluminium alloy folding door has the characteristic such as heat preservation, moistureproof, therefore, aluminium alloy folding door is a good choice for kitchen and toilet area.

## Advantage

1.Excellent decorative effect.Glass could be made into different patterns. And becautiful decoration between the double glazing panels will be nice choice.

2.Excellent performance.Aluminum alloy door has the very good performance of high wind pressure resistance, air permeability resistance and water leakage resistance (can reach national standard grade 1 or higher), using thermal profiles and hollow glass and has good energy saving effect. The folding door can meet the need of any high grade and high house building, is recognized as top grade products at home and abroad.