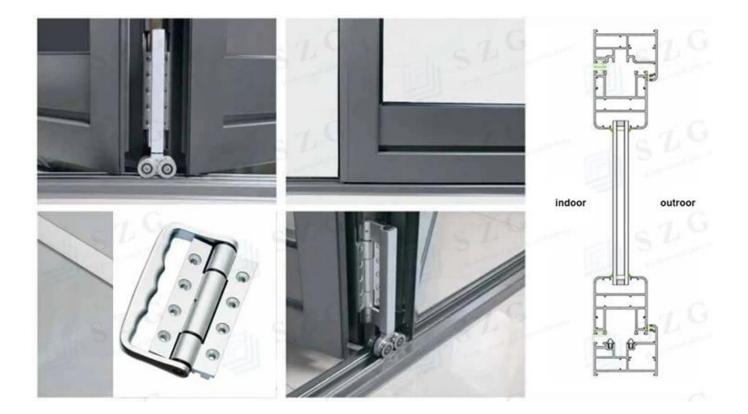

## Advantage

1.Excellent decorative effect.Glass could be made into different patterns. And becautiful decoration between the double glazing panels will be nice choice.

2.Excellent performance.Aluminum alloy door has the very good performance of high wind pressure resistance, air permeability resistance and water leakage resistance (can reach national standard grade 1 or higher), using thermal profiles and hollow glass and has good energy saving effect. The folding door can meet the need of any high grade and high house building, is recognized as top grade products at home and abroad.

3. Light weight.Density of aluminum is 1/3 of the steel, but higher strength,aluminum profile for window is 5 kg per square meter, steel to 10-20 kg, plastic window frame weighs more than 10 kg.