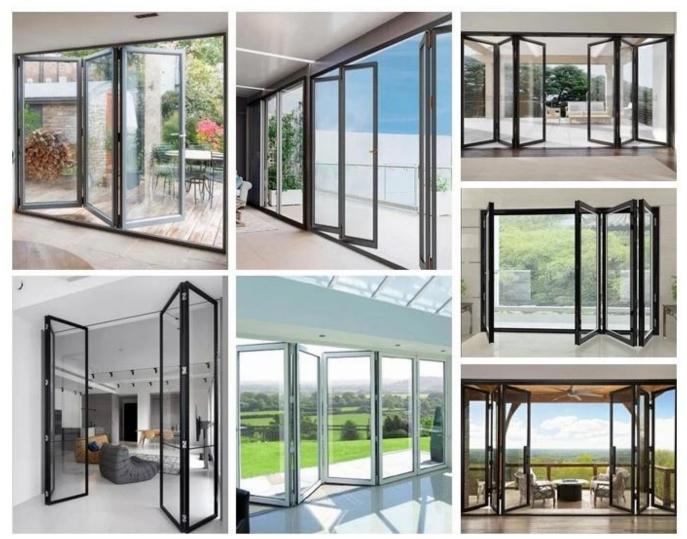

## Aluminium Frame Double Glazed Glass Folding Door

Aluminium alloy folding door is not only beautiful and easy, and varied in styles and convenient to use, which can save the occupied area of the door. Usually it applies in the region of the small family kitchen, bathroom, or toilet. Kitchen and toilet area is relatively high humidity and temperature, combined with aluminium alloy folding door has the characteristic such as heat preservation, moistureproof, therefore, aluminium alloy folding door is a good choice for kitchen and toilet area.

## Advantage

1.Excellent decorative effect.Glass could be made into different patterns. And becautiful decoration between the double glazing panels will be nice choice.

2.Excellent performance.Aluminum alloy door has the very good performance of high wind pressure resistance, air permeability resistance and water leakage resistance (can reach national standard grade 1 or higher), using thermal profiles and hollow glass and has good energy saving effect. The folding door can meet the need of any high grade and high house building, is recognized as top grade products at home and abroad.

## **Common Open Mode**