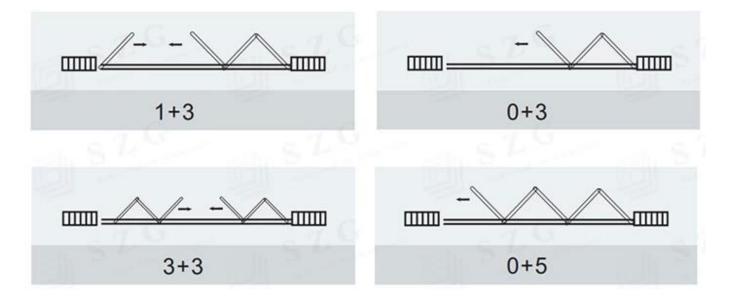

cellent decorative effect.Glass could be made into different patterns. And becautiful decoration between the double glazing panels will be nice choice.

2.Excellent performance.Aluminum alloy door has the very good performance of high wind pressure resistance, air permeability resistance and water leakage resistance (can reach national standard grade 1 or higher), using thermal profiles and hollow glass and has good energy saving effect. The folding door can meet the need of any high grade and high house building, is recognized as top grade products at home and abroad.

3. Light weight.Density of aluminum is 1/3 of the steel, but higher strength,aluminum profile for window is 5 kg per square meter, steel to 10-20 kg, plastic window frame weighs more than 10 kg.



## **Common Open Mode**



## Application

Luxury villas Senior clubs Large wine doors Indoor gardens Partition Etc.



Welcome to send us inquiry with your detail requirement and question.