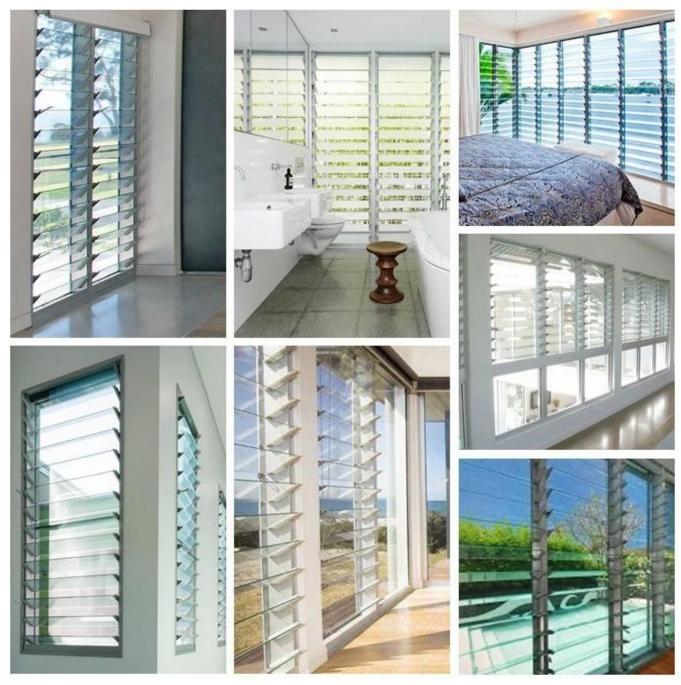

## Advantages of Glass Louvers [

- 1.Twice as wide as regular windows to maximize ventilation while it is opened totally.
- 2. Allow fresh air into your home in raining day which is ideal for tropical climate and fresh air fanatics.
- 3. Amount of airflow through it can be precisely controlled.

- 4. Not occupy the room space when offer ventilation.
- 5.It is very convenient to clean the glass louvers from indoor.
- 6.Nice appearance, good sun-lighting and ventilation control.

## **Applications**

Luxury villas
Senior clubs
Large wine doors
Indoor gardens
Empty meaning partition use
Etc.

Welcome to send us inquiry with your detail requirement and question.