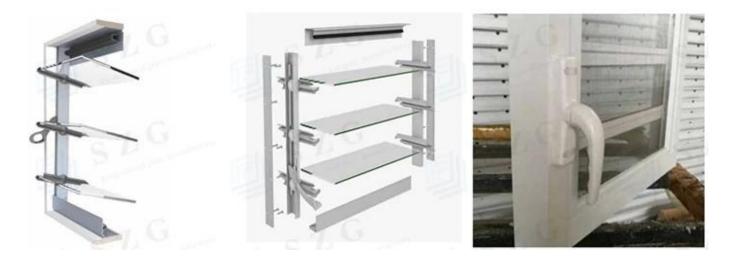

## **Aluminium Frame and Tempered Glass Louvers Window**

Aluminum frame: 55 series window frame

Glass typeK 4mm/5mm/6mm temper glass, tinted glass, frosted glass

Operation: openable glass blade from 0-90 degree.

## Advantages of louver frame $\square$

- 1.Good frame channel in durable power coated, electrophoresis and anodised coating in different colors.
- 2.Clip made from high quality aluminum or plastic are available for 10cm or 15cm width glass.
- 3. The angles of window blades can be adjusted to different ventilation demand.