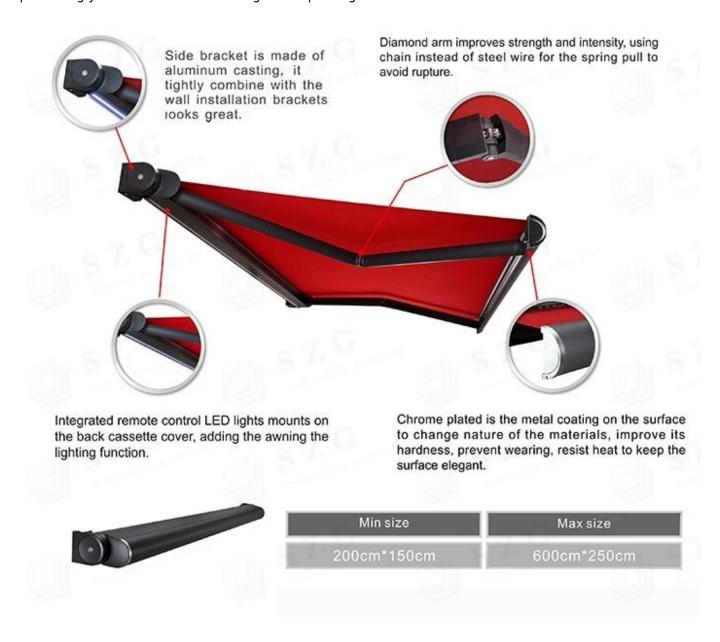

## **Techniques Details**

Side bracket is made of aluminum casting, it tightly combine with the wall installation brackets, looks great.

Arch front tube match the colored side cap.

LED light is in the back of the of cassette frame, which can be operated by remote control, quite practical.

Special-shape arm increase its strength and intensity, arm is made of 304 stainless steel chain instead of steel wire, it become more durable.