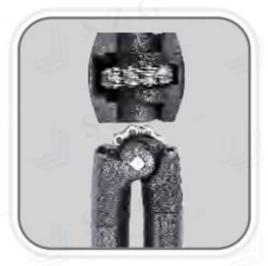

Special-shape arm increase its strength and intensity, arm is made of 304 stainless steel chain instead of steel wire, it become more durable.