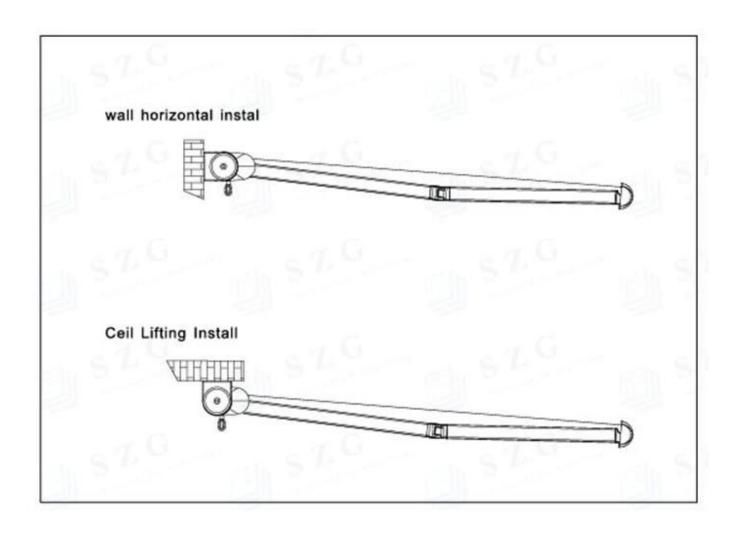

High strength arm, pulling chain makes the tension stronger, bracing force of the arm greatly enhanced. Motor controller integrated, matching with LED lighting.

When close, the whole awning is retracted into the cassette to avoid the fabric getting dirty. Stainless steel screw bolts, high-temperature powder-coating finish.



## **Techniques Details**



Side bracket is made of aluminum casting, it tightly combine with the wall installation brackets, looks great.



Arch front tube match the colored side cap.



LED light is in the back of the of cassette frame, which can be operated by remote control, quite practical.



Special-shape arm increase its strength and intensity, arm is made of 304 stainless steel chain instead of steel wire, it become more durable.

## **Installation Way**



# Fabric

1.Dickson France solar fabric



2.Sauleda, S.A. Spanish Import Acrylic optional



Welcome to send us inquiry with your detail requirement and question.