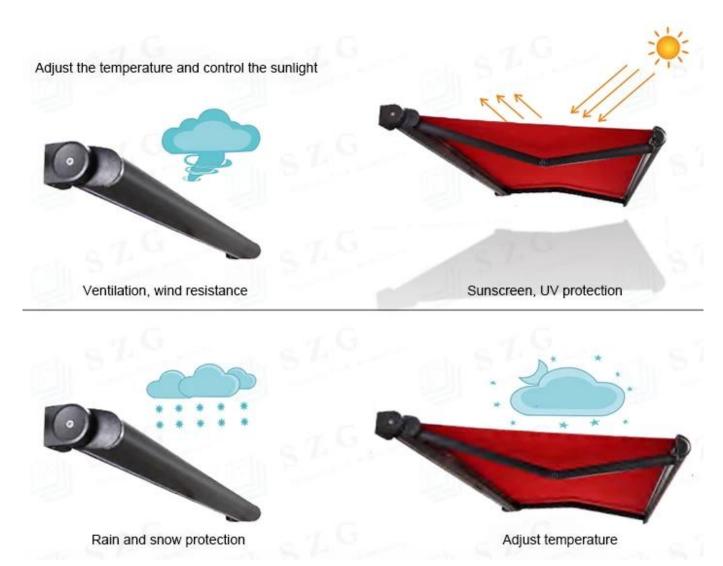

#### **Motorized Full Cassette Awning Canopy**

A full-cassette awning is an enclosed awning, where the fabric and the arms are stored in an encompassing cassette when retracted. That provides complete protection against wind and heavy rain, so you can enjoy your pristine awning for many years.

Our retractable awnings are built using the latest technology that guarantees their durability and your satisfaction. An integrated gutter allows an easy water flow so that it does not accumulate on the surface of your awning. The compact cassette fits even the places that are hard to reach, and it is unobtrusive when the awning is retracted. In spite of its small frame this awning can easily cover large areas, protecting your clients from scorching sun or pouring rain.