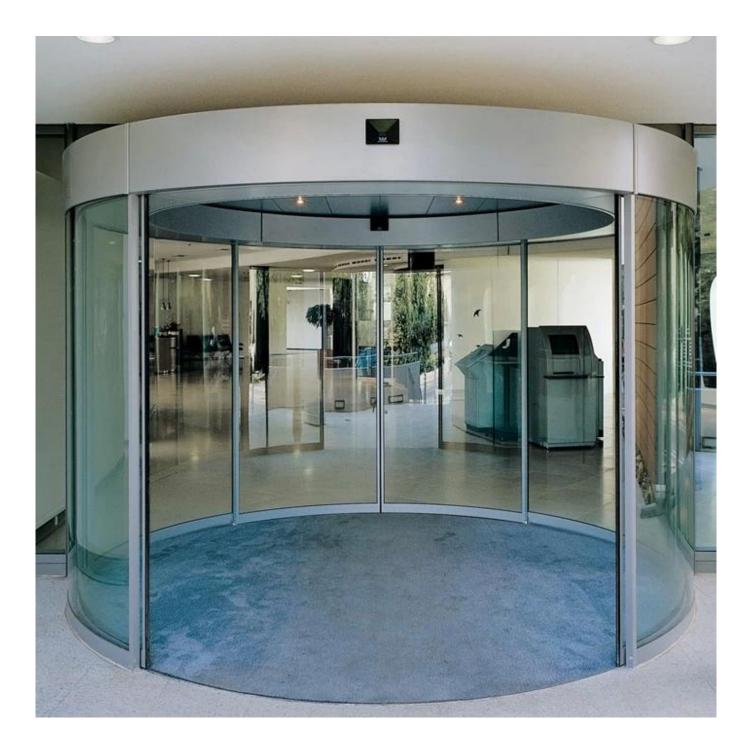

## SZG circle design 8mm curved tempered glass --- China CE EN12150 Quality standard curved tempered glass supplier and manufacturer in China

Circle design curved glass also called Circular glass, is the design composited by several pieces <u>curved</u> <u>tempered glass</u> with hardware to make a circle. Due to the glass is curved tempered glass, it is very safe and fix with strong hardware. The circle design of curved glass normally use in shower room, sliding door, curtain wall, pavilion etc.

**Applications:** 

The circle design curved toughened glass use widely in modern buildings, see as below:

- 1. Curved glass door, sliding door
- 2. Curved glass shower room
- 3. Curved glass pavilion
- 4. Curved glass wall, curtain wall

## Hardware:

For circle design curved glass, we can provide all hardware, include U channel, door fittings etc.