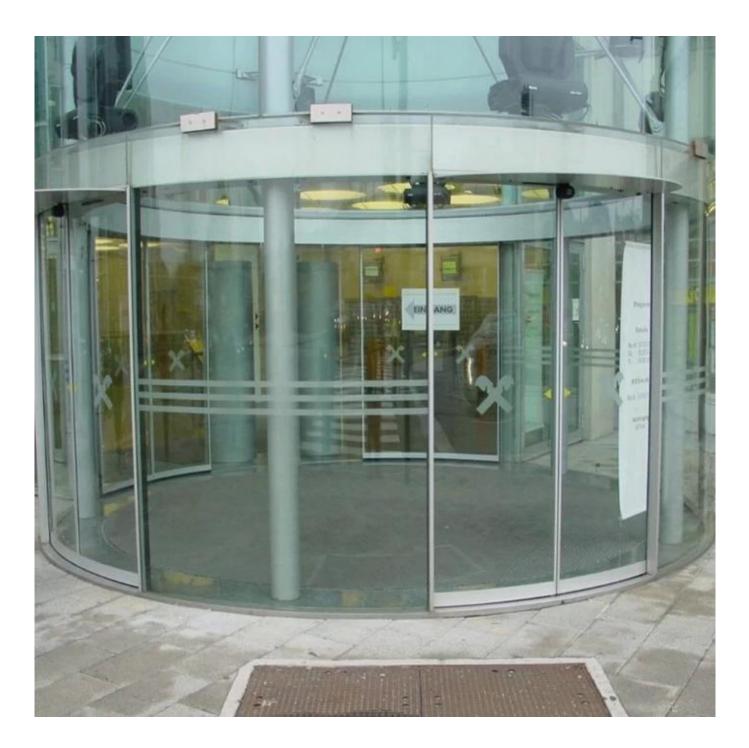

## SZG circle design 8mm curved tempered glass --- China CE EN12150 Quality standard curved tempered glass supplier and manufacturer in China

Circle design curved glass also called Circular glass, is the design composited by several pieces <u>curved</u> <u>tempered glass</u> with hardware to make a circle. Due to the glass is curved tempered glass, it is very safe and fix with strong hardware. The circle design of curved glass normally use in shower room, sliding door, curtain wall, pavilion etc.

**Applications:** 

The circle design curved toughened glass use widely in modern buildings, see as below:

- 1. Curved glass door, sliding door
- 2. Curved glass shower room
- 3. Curved glass pavilion
- 4. Curved glass wall, curtain wall

## Hardware:

For circle design curved glass, we can provide all hardware, include U channel, door fittings etc.