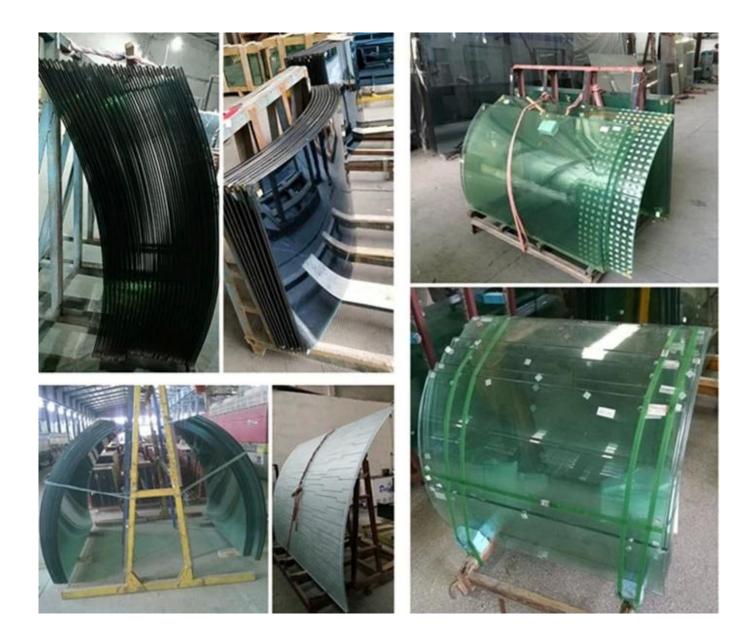

Specifications:

Curved Glass Thickness: 5mm to 19mm curved glass

Size: mini radius 440mm, customized size based on drawing

Color: clear curved glass, ultra clear curved glass, acid etched curved glass, gray curved glass, green curved glass, blue curved glass, bronze curved glass or any color based on Pantone chart.

## Inspection:

We do full inspection before arrange delivery, to keep all glass in good condition when arrive customers.