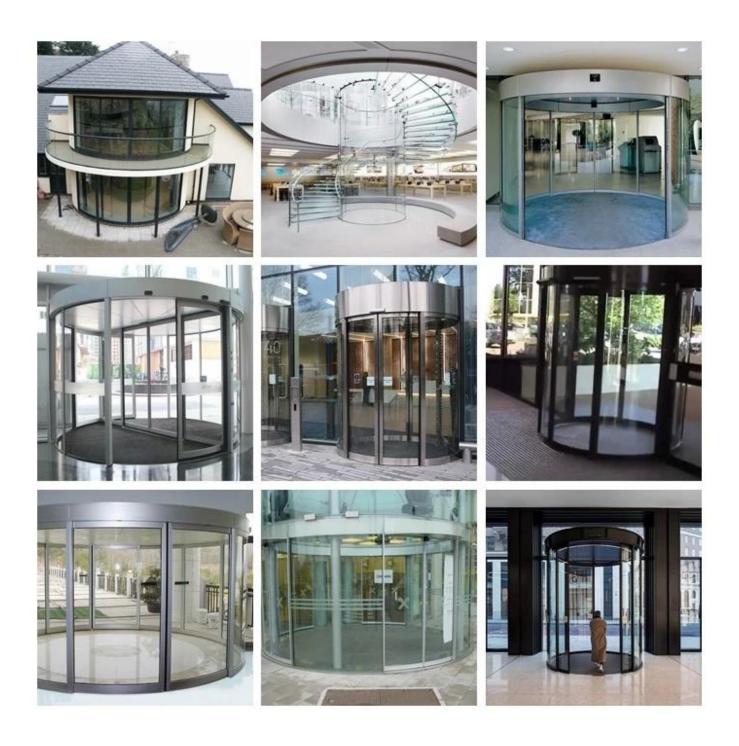

## SZG circle design 8mm curved tempered glass --- China CE EN12150 Quality standard curved tempered glass supplier and manufacturer in China

Circle design curved glass also called Circular glass, is the design composited by several pieces <u>curved</u> <u>tempered glass</u> with hardware to make a circle. Due to the glass is curved tempered glass, it is very safe and fix with strong hardware. The circle design of curved glass normally use in shower room, sliding door, curtain wall, pavilion etc.

## Features:

- 1. Safety glass factor the glass is curved tempered glass, belongs to safety glass, will not harm people.
- 2. The circle design curved glass, have excellent appearance, use widely in modern building.
- 3. The circle design curved glass, can produce in frameless design, with U channel.

**Applications:** 

The circle design curved toughened glass use widely in modern buildings, see as below:

- 1. Curved glass door, sliding door
- 2. Curved glass shower room
- 3. Curved glass pavilion
- 4. Curved glass wall, curtain wall