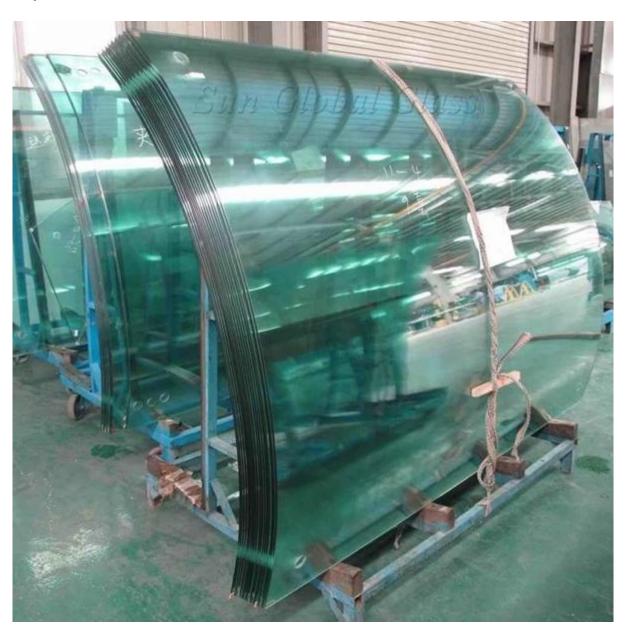

rved glass ceiling
- 3. Curved glass Fence/ Railing/ Balustrade
- 4. Curved glass partition
- 5. Curved glass furniture
- 6.Curved glass home appliance

#### **Specifications:**

Thickness: 5mm 6mm 8mm 10mm 12mm 15mm 19mm

Customized size: Max: 5600mm\*2400mm, Mini: 400mm\*600mm

5-6mm mini radius: 1000mm

8-12mm mini radius: 1500mm

15-19mm mini radius: 2000mm

Color: clear, ultra clear, acid etched, gray, green, blue, bronze or any color based on Pantone chart.

#### **Quality:**

1. Curved toughened glass 12mm meet BS 6206 UK safety glass standard.

- 2. Curved toughened glass 12mm meet EN 12150 CE European safety glass standard.
- 3. Curved toughened glass 12mm meet Chinese Safety Glass Compulsory Certification (CCC)

# <u>Details of Curved toughened glass 12mm:</u> Product pictures:





## **Production lines:**



Package and Loading: