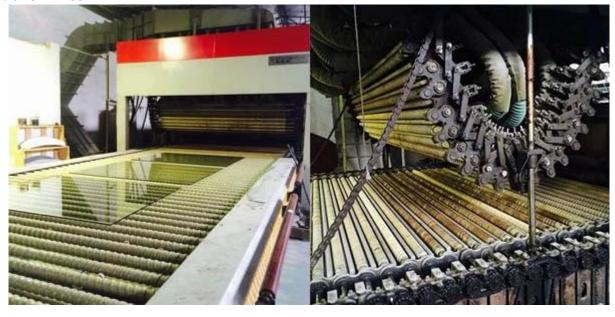

glass Fence/ Railing/ Balustrade
- 4. Curved glass partition
- 5. Curved glass furniture
- 6.Curved glass home appliance

#### **Specifications:**

Thickness: 5mm 6mm 8mm 10mm 12mm 15mm 19mm

Customized size: Max: 5600mm\*2400mm, Mini: 400mm\*600mm

5-6mm mini radius: 1000mm

8-12mm mini radius: 1500mm

15-19mm mini radius: 2000mm

Color: clear, ultra clear, acid etched, gray, green, blue, bronze or any color based on Pantone chart.

#### **Quality:**

1. Curved toughened glass 12mm meet BS 6206 UK safety glass standard.

- 2. Curved toughened glass 12mm meet EN 12150 CE European safety glass standard.
- 3. Curved toughened glass 12mm meet Chinese Safety Glass Compulsory Certification (CCC)

# <u>Details of Curved toughened glass 12mm:</u> Product pictures:





## **Production lines:**



Package and Loading: