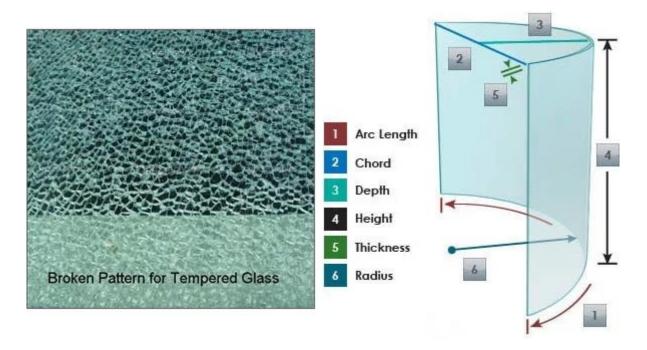

#### **Specifications:**

Thickness: 5mm 6mm 8mm 10mm 12mm 15mm 19mm

Customized size: Max: 5600mm\*2400mm, Mini: 400mm\*600mm

5-6mm mini radius: 1000mm

8-12mm mini radius: 1500mm

15-19mm mini radius: 2000mm