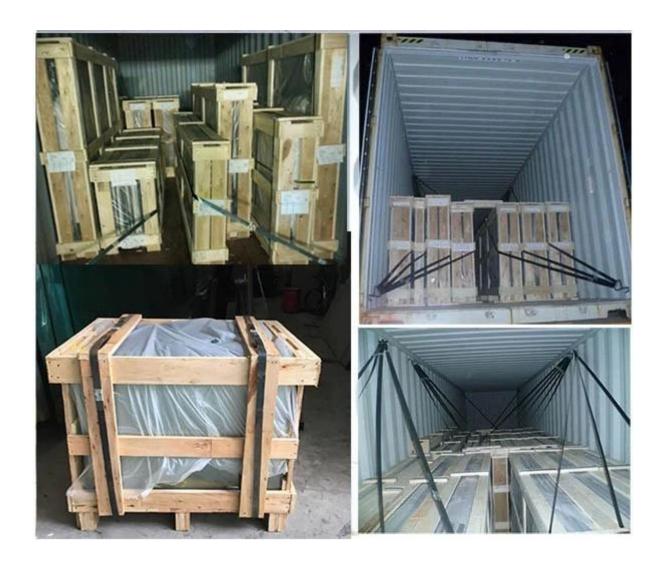

alustrade
- 4. Curved glass partition
- 5. Curved glass furniture
- 6.Curved glass home appliance

#### **Specifications:**

Thickness: 5mm 6mm 8mm 10mm 12mm 15mm 19mm

Customized size: Max: 5600mm\*2400mm, Mini: 400mm\*600mm

5-6mm mini radius: 1000mm

8-12mm mini radius: 1500mm

15-19mm mini radius: 2000mm

Color: clear, ultra clear, acid etched, gray, green, blue, bronze or any color based on Pantone chart.

#### **Quality:**

1. Curved toughened glass 12mm meet BS 6206 UK safety glass standard.

- 2. Curved toughened glass 12mm meet EN 12150 CE European safety glass standard.
- 3. Curved toughened glass 12mm meet Chinese Safety Glass Compulsory Certification (CCC)

# <u>Details of Curved toughened glass 12mm:</u> Product pictures:





## **Production lines:**



Package and Loading: