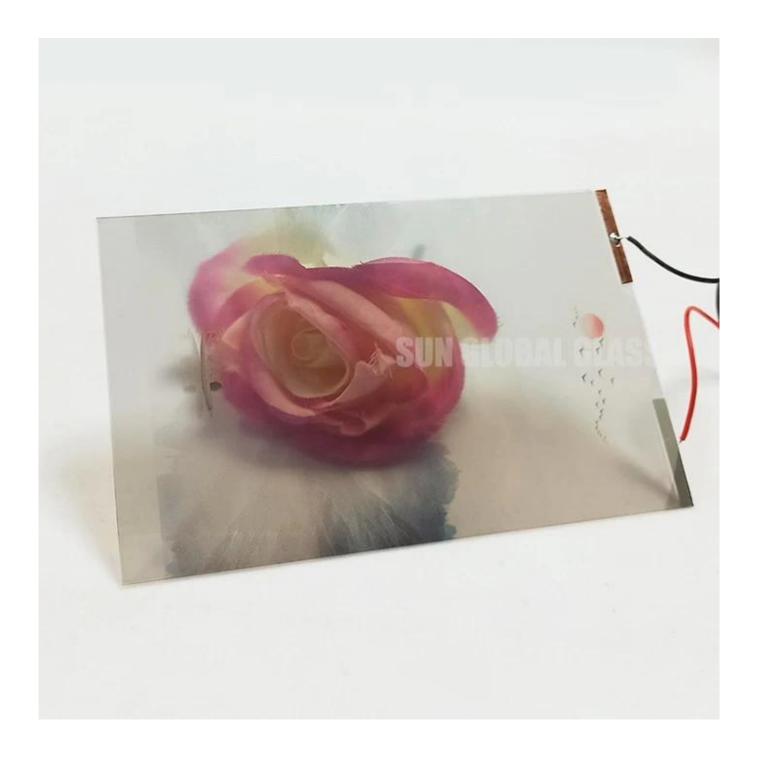

By printed the pattern on the PDLC film make the architecture look more creative and designed oriented. Sun Global Glass printed pattern on the film by high temperature printing technology, the printed pattern will permanently attached to the film and not falling off.