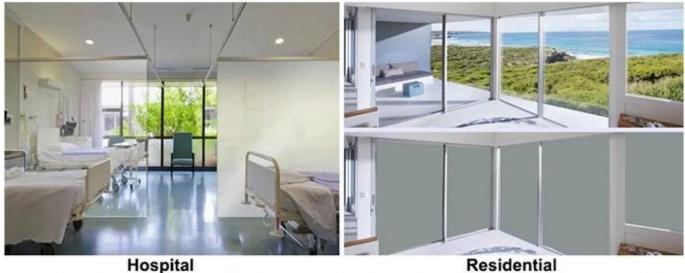

## **Applications**

protect privacy and maximizing the space of modern office.

Shower Room enjoy a privacy moments in a limited square footage.

Prevent the spread of disease and noise

instead of curtains or blinds, make homes more energy efficient