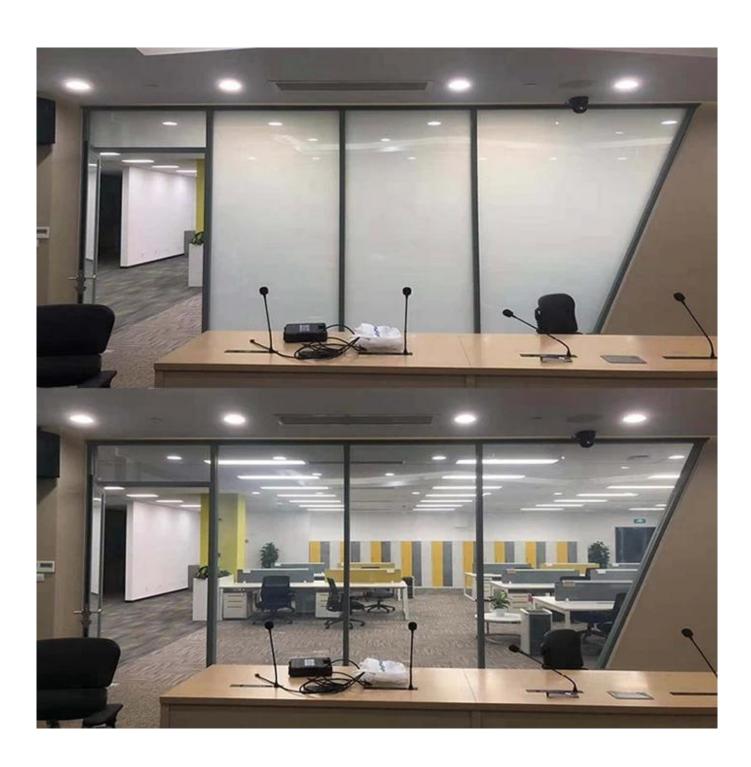

<u>Glass with PDLC film</u> will become vaporous due to the disordered arrangement of liquid crystal molecules after turning off the power. On the contrary, when the power is on, neatly organized molecules will make smart film present transparency.

## **Applications**

protect privacy and maximizing the space of modern office.

Shower Room enjoy a privacy moments in a limited square footage.

Prevent the spread of disease and noise

instead of curtains or blinds, make homes more energy efficient