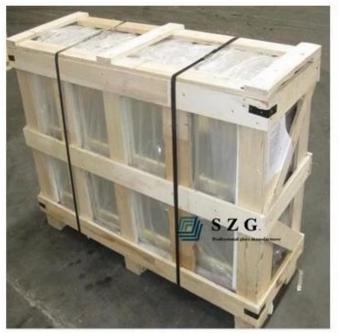

## High quality export packing materials

- 1. Roll the film to save spacer and shipping cost
- 2. Packing in wooden case, position of film can be fixed
- 3. Using brand new, durable, seaworthy plywood case, prevent of pressure.