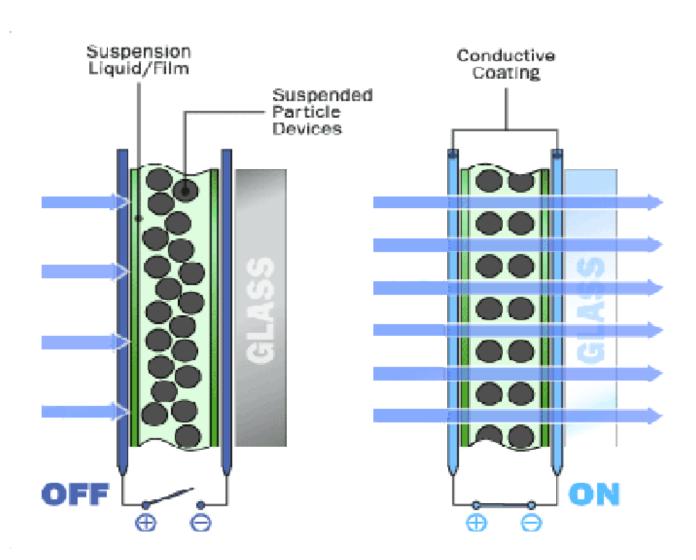

**Digital Printed PDLC film** (Polymer Dispersed Liquid Crystal) is consists of micron sized droplets of liquid crystal dispersed in an optically isotropic polymer matrix. It is used to switch the glass between transparent and opaque state, hence it is also known as Switchable film.

<u>Glass with PDLC film</u> will become vaporous due to the disordered arrangement of liquid crystal molecules after turning off the power. On the contrary, when the power is on, neatly organized molecules will make smart film present transparency.