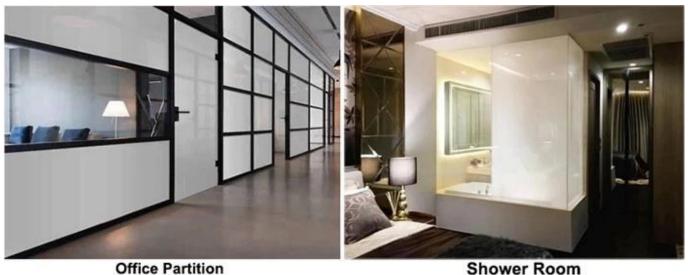

## **Applications**

protect privacy and maximizing the space of modern office.

Shower Room enjoy a privacy moments in a limited square footage.

Prevent the spread of disease and noise

instead of curtains or blinds, make homes more energy efficient