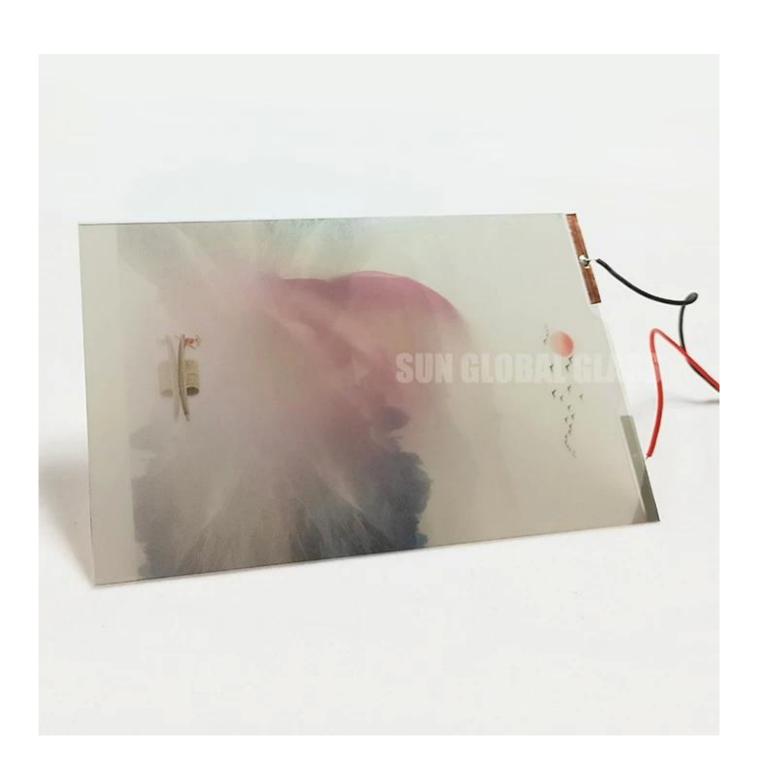

By printed the pattern on the PDLC film make the architecture look more creative and designed oriented. Sun Global Glass printed pattern on the film by high temperature printing technology, the printed pattern will permanently attached to the film and not falling off.