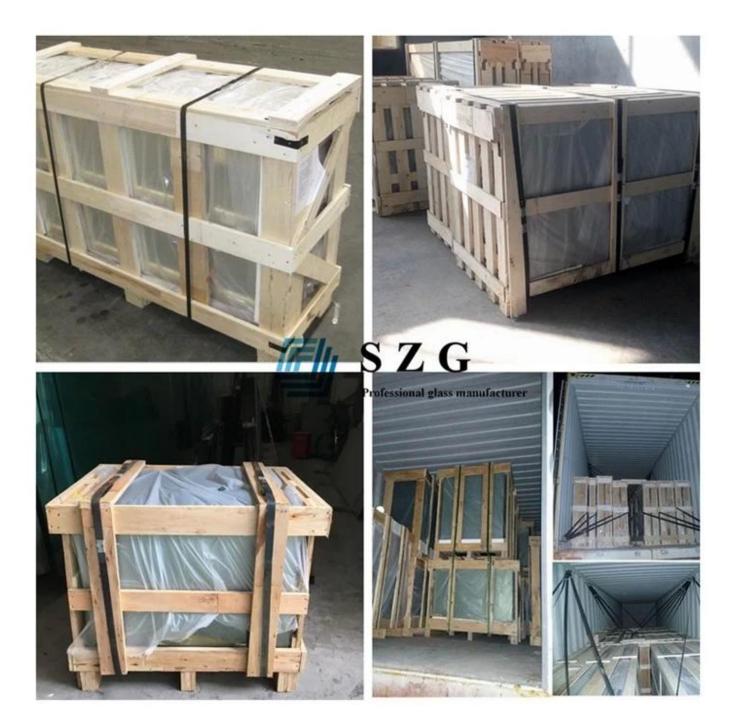

9 certificate (CE).
- 4. USA laminatedsafety glass standard: SGCC certificate.



## Advantages of 48mm printing tempered laminated glass:

1.Security: When the laminated glass panel is broken, the debris will still stick to the film andwon't fall off.

2.Because of the PVBfilm, laminated glass can block the sound transmission.

3.High Strength:48mm printed tempered laminated glass is 4-5 times harder than 48mm non-tempered laminated glass.

4.Aestheticappearance: Printing laminated glass like a work of art with excellentadornment effect.

# Popular application of printing tempered laminated glass:

- 1.Decorative wall, screen
- 2. Can be used as glass partition wall, glass railings, glass ceiling.
- 3.Can be used as glass door, glass floor, glass staircase,

## Safety packing & loading: