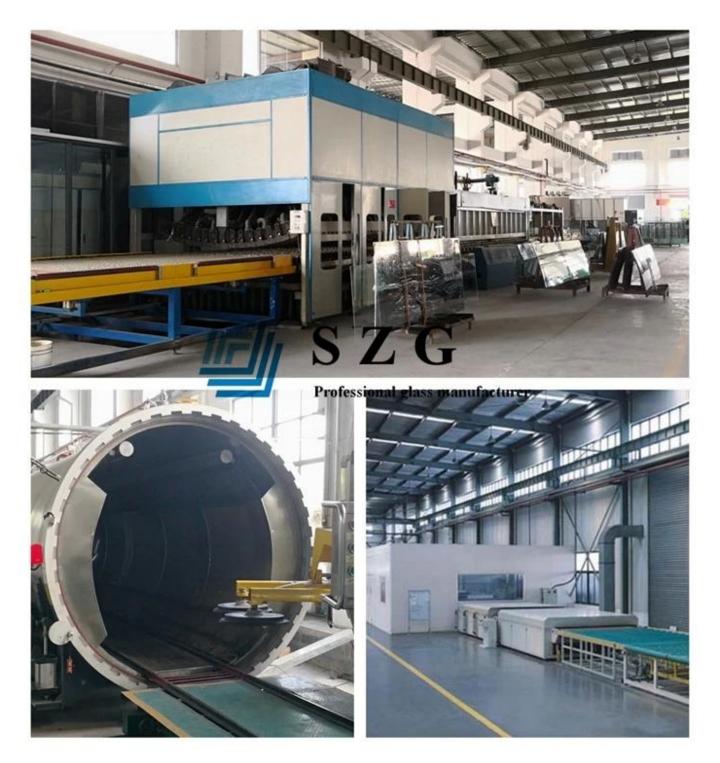

htly bond togetherby the PVB film after heating and high pressure. It has all safety features of normal tempered laminated glass.



### Notice:

All processing suchas polishing edge, rounding corner, drilling holes, cutout, cutting notches, etc. must be finished before being printed, tempered and finally laminated.



Images of Low Iron tempered laminated glass:



# **Specifications:**

Productname: 48mm clear tempered laminated glass

Composition: 12mm clear tempered glass+ PVB +12mm clear tempered glass+PVB+12MM clear toughened glass+PVB+12MM clear tempered glass

Availablepatterns or colors: All patterns and all pantone colors.

Maximum Size: 3.3M\*12M

Package:Packed with strong exportation wooden crates

Delivery: 7-15 days, urgent services are available.

### **Production Line:**



# **Quality standards:**

SZG - Printingtempered laminated glass is produced strictly in accordance with therequirements of the ISO 9001 quality management system certification and alsomeets the following quality standards.

- 1. Chinese Safety Glass standard (CCC).
- 2. BS 6206certificate of UK safety glass standard.
- 3. European safetyglass standard: EN EN 14449 certificate (CE).
- 4. USA laminatedsafety glass standard: SGCC certificate.



## Advantages of 48mm printing tempered laminated glass:

1.Security: When the laminated glass panel is broken, the debris will still stick to the film andwon't fall off.

2.Because of the PVBfilm, laminated glass can block the sound transmission.

3.High Strength:48mm printed tempered laminated glass is 4-5 times harder than 48mm non-tempered lami