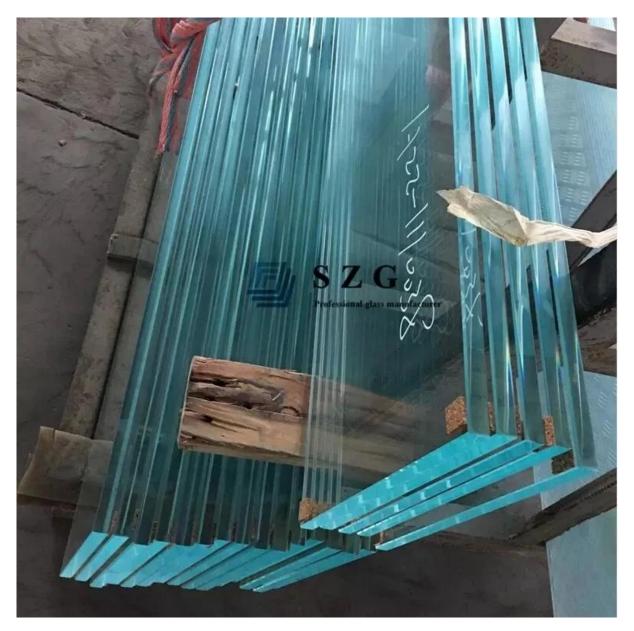

### Notice:

All processing suchas polishing edge, rounding corner, drilling holes, cutout, cutting notches, etc. must be finished before being printed, tempered and finally laminated.

Images of Low Iron tempered laminated glass: