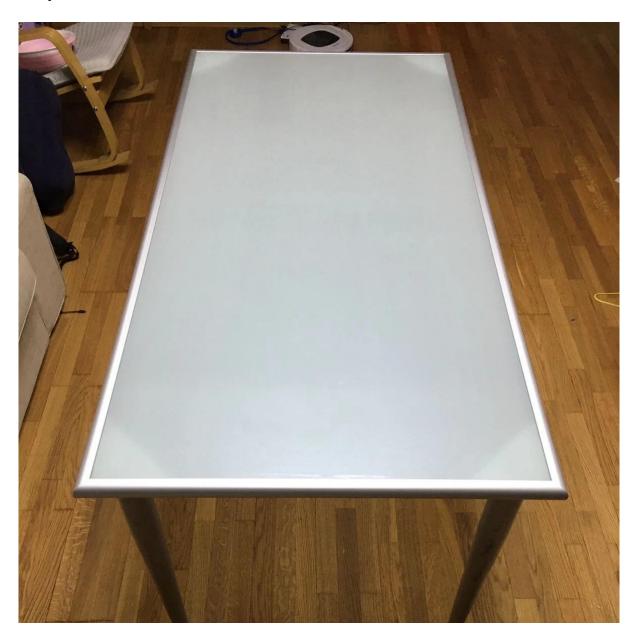

#### Which tables can use tempered glass tops?

- dinner table tops
- coffee table tops
- kitchen table tops
- living room table tops
- meeting room table tops
- desk countertops

#### **Product details:**

**frosted tempered glass** is one of the most popular glass to work with furniture tops. Any shape and design above can be produced with frosted tempered glass.