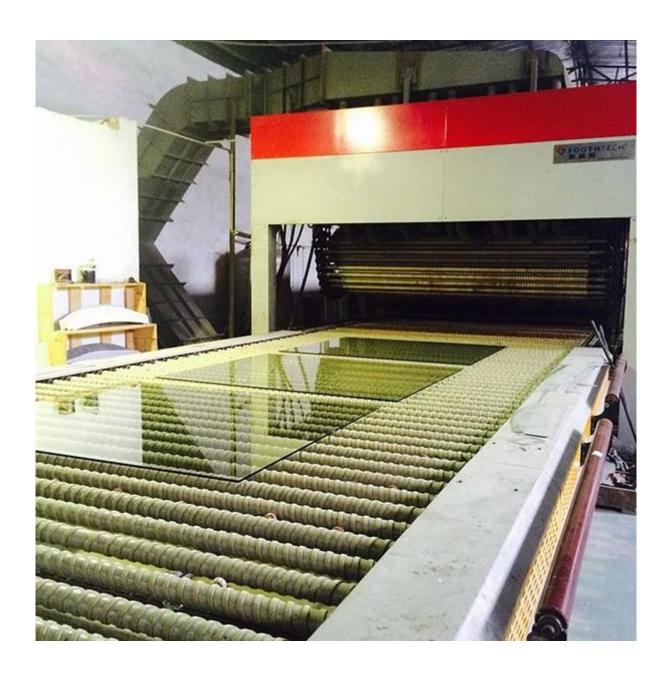

encil Edge   | Mirrors,<br>Decorative furniture glass                                                    |
| Polished                                     | Polished<br>Pencil Edge | Mirrors,<br>Decorative furniture glass                                                    |
| Specify Angle<br>(22°, 45° or 67°)<br>Ground | Ground Miter            | Silicone structural glazing                                                               |
| 5° Angle<br>Polished                         | Bevel                   | Mirrors,<br>Decorative furniture glass                                                    |
| Natural Cut<br>Seamed                        | Seamed Edges            | Normal edge treatment<br>for heat-treated glass                                           |

# **Production Line:**





**Package and Loading:**