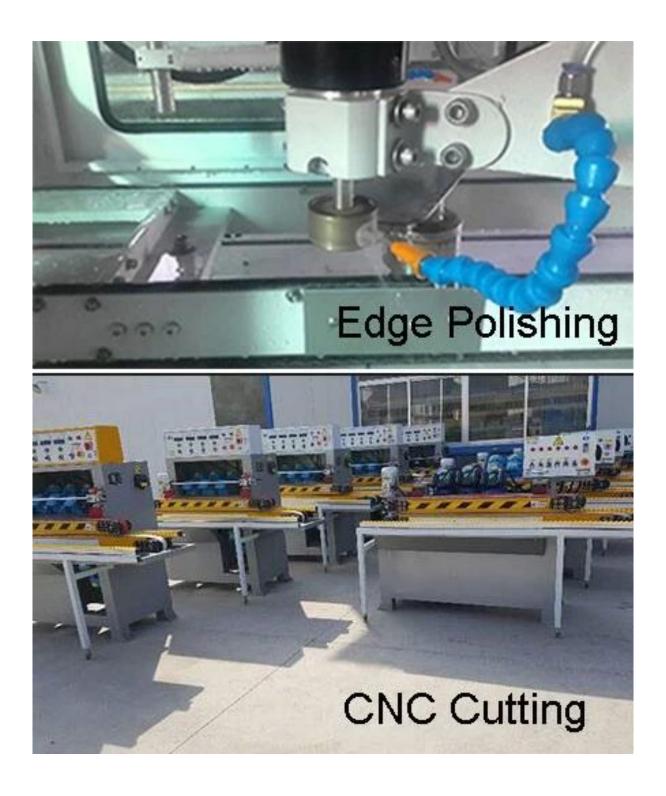

## What polished edges do we process with tempered glass table tops?

- straight edge / flat polished edge / chamfer edge
- beveled edge
- waved edge
- round edge / C edge
- OGEE edge
- other

# **Production Line:**

**Package and Loading:** 