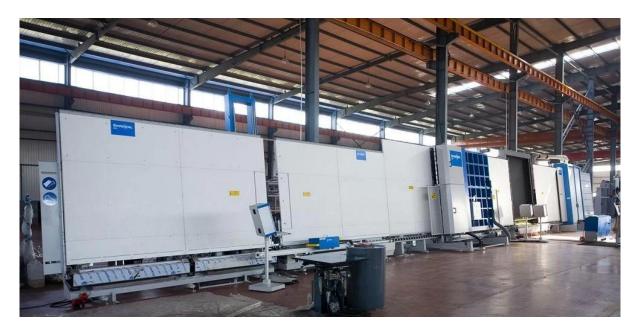

| 0.63       | 0.73 |
|                                                         | 6         | 73                | 16      | 17     | 52                | 13              | 37     | 1.8     | 0.62       | 0.71 |
| Same                                                    | 8         | 71                | 15      | 16     | 47                | 12              | 32     | 1.8     | 0.58       | 0.67 |
| Thickness,                                              | 10        | 69                | 15      | 16     | 43                | 12              | 29     | 1.8     | 0.56       | 0.64 |
|                                                         | 12        | 68                | 15      | 16     | 39                | 10              | 28     | 1.9     | 0.54       | 0.62 |

## **Production Line:**



## Package and Loading:





## **Our Projects:**



Our promise is that you receiving insulated glass 5mm+5mm with high quality and safety condition from us.