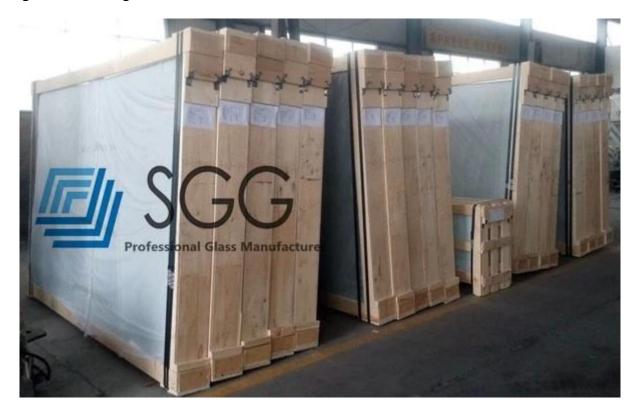

| 6         | 73                | 16      | 17     | 52                | 13              | 37     | 1.8     | 0.62       | 0.71 |
| Same                                                    | 8         | 71                | 15      | 16     | 47                | 12              | 32     | 1.8     | 0.58       | 0.67 |
| Thickness,                                              | 10        | 69                | 15      | 16     | 43                | 12              | 29     | 1.8     | 0.56       | 0.64 |
|                                                         | 12        | 68                | 15      | 16     | 39                | 10              | 28     | 1.9     | 0.54       | 0.62 |

## **Production Line:**



## Package and Loading:





## **Our Projects:**



Our promise is that you receiving insulated glass 5mm+5mm with high quality and safety condition from us.