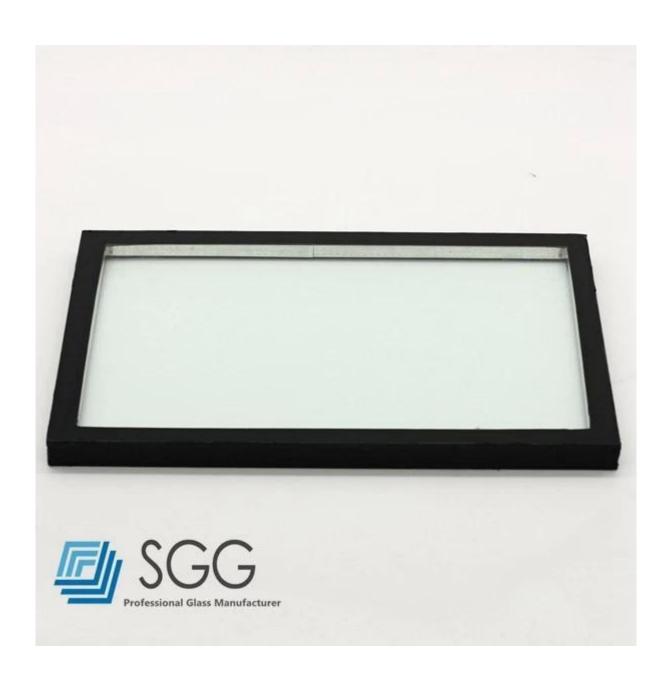

re effect.

Insulating glass is mainly used for buildings that require heating, air conditioning, noise or condensation protection, and the need for direct sunlight and special light. Widely used in residential, hotels, office buildings, schools, hospitals, shops and other indoor air conditioning. Can also be used for trains, cars, ships, doors and windows,freezer, etc.

Butyl glue insulated glass are used outside, and Sulfur glue insulated glass are used inside.

- 1.Outside usage, curtain wall glass, facade glass etc
- 2.Inside usage, window glass, door glass, railing glass etc.

#### **Quality:**

Insulated glass 5mm+5mm Conforms to the standards of Europe, North American and China: ISO, CCC, CE, BS6206, EN12510.

#### **Product Details:**

Product pictures of insulated glass 5mm+5mm:



### low e insulated glass performance:

| Single 2#                                               | Thickness | 可见光Visible Light  |         |        | 阳光Solar Energy    |                 |        |         |            |      |
|---------------------------------------------------------|-----------|-------------------|---------|--------|-------------------|-----------------|--------|---------|------------|------|
|                                                         |           | LT%               | LR      | 6      | 投射率               | 反射率             | UV透射率% | U值      | 太阳得热<br>系数 | 適阳系数 |
| Monolithic                                              | mm        | Transmi<br>ttance | Outside | Inside | Transmi<br>ttance | Reflectan<br>ce | TUV    | U Value | SHGC       | sc   |
| Clea