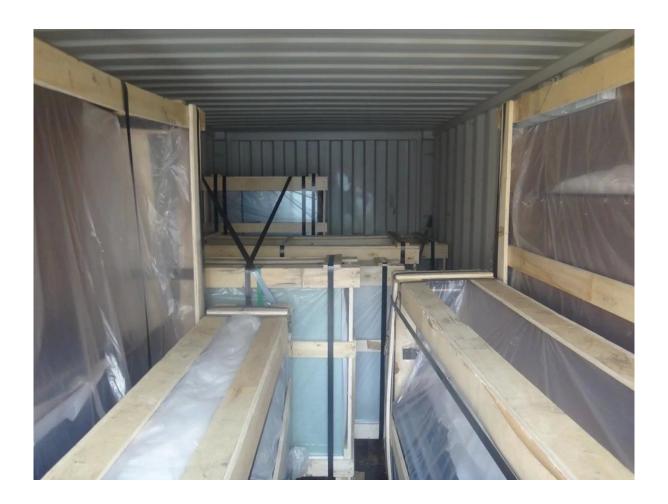

| 6         | 73                | 16      | 17     | 52                | 13              | 37     | 1.8     | 0.62       | 0.71 |
| Same                                                    | 8         | 71                | 15      | 16     | 47                | 12              | 32     | 1.8     | 0.58       | 0.67 |
| Thickness,                                              | 10        | 69                | 15      | 16     | 43                | 12              | 29     | 1.8     | 0.56       | 0.64 |
|                                                         | 12        | 68                | 15      | 16     | 39                | 10              | 28     | 1.9     | 0.54       | 0.62 |

## **Production Line:**



## Package and Loading:





## **Our Projects:**



Our promise is that you receiving insulated glass 5mm+5mm with high quality and safety condition from us.