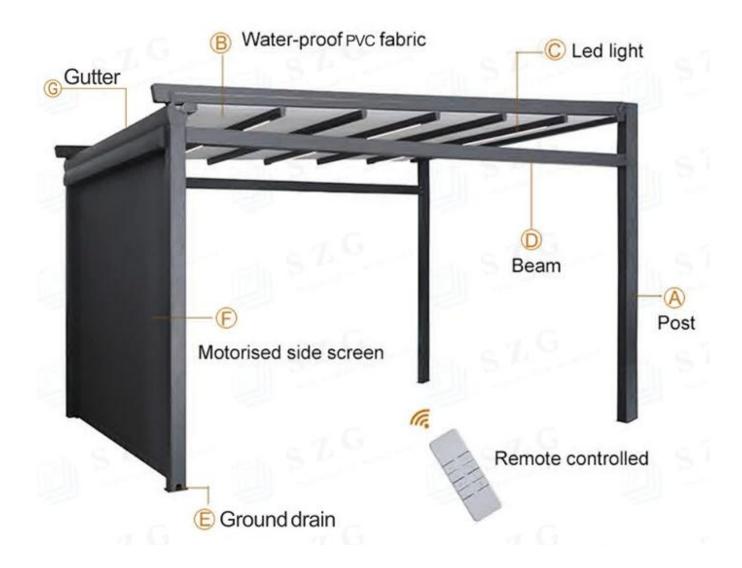

# Swimming Pool Retractable Awning Cover

Pergole awning is an ergonomic and state-of-the-art shading product, which can be opened and closed fully automatically and manually, and provides the opportunity to use the place in summer and winter conditions. Pergole is a perfect system that offers four seasons ideal drawings. The pergola system provides you with natural light and ventilation. Its special design prevents rain and snow water from entering inside. It certainly does not allow any leakage or pooling. Pergole Awning Systems offer you different experiences with its high-strength aluminum structure and many differentiating features that are compatible with all weather conditions.

#### With Remote Control for easy use all round

This simple but highly functional design is a great way to provide all year round weather protection from the elements.

#### Customized size and color

Available in a number of sizes, the roof has a fully retractable canopy cover, which at the touch of a button can be extended to provide shelter, or retracted to take advantage of the good weather. You can also choose your frame colour - whether it be white or anthracite.

#### Suitable for rainy days

The high tension PVC fabric that the canopy is made from offers a flat surface that guarantees the discharge of rain water whether it's a light shower or a heavy storm.

**Installation Way** 

Double Free Standing & Wall Mounted (post)

## **PVC Fabric**

90% UV resistant

80% solar heat

90% black-out sunshade

## **Aluminium Frame**

Welcome to send us inquiry with your detail requirement and question.