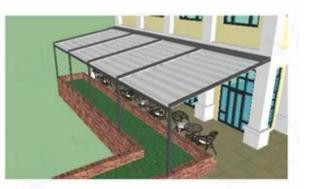

# Swimming Pool Retractable Awning Cover

Pergole awning is an ergonomic and state-of-the-art shading product, which can be opened and closed fully automatically and manually, and provides the opportunity to use the place in summer and winter conditions. Pergole is a perfect system that offers four seasons ideal drawings. The pergola system provides you with natural light and ventilation. Its special design prevents rain and snow water from entering inside. It certainly does not allow any leakage or pooling. Pergole Awning Systems offer you different experiences with its high-strength aluminum structure and many differentiating features that are compatible with all weather conditions.