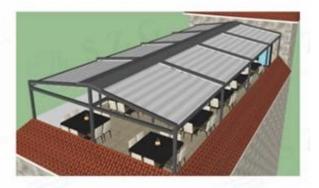

weather conditions.



### **Features**

#### With Remote Control for easy use all round

This simple but highly functional design is a great way to provide all year round weather protection from the elements.

#### Customized size and color

Available in a number of sizes, the roof has a fully retractable canopy cover, which at the touch of a button can be extended to provide shelter, or retracted to take advantage of the good weather. You can also choose your frame colour - whether it be white or anthracite.

#### Suitable for rainy days

The high tension PVC fabric that the canopy is made from offers a flat surface that guarantees the discharge of rain water whether it's a light shower or a heavy storm.





**Installation Way** 





Double Free Standing & Wall Mounted (post)











## **PVC Fabric**



90% UV resistant

80% solar heat

90% black-out sunshade

## **Aluminium Frame**



Welcome to send us inquiry with your detail requirement and question.