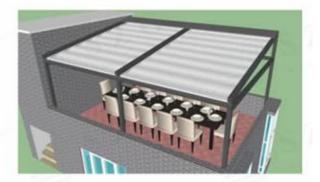

l weather conditions.



### **Features**

#### With Remote Control for easy use all round

This simple but highly functional design is a great way to provide all year round weather protection from the elements.

#### Customized size and color

Available in a number of sizes, the roof has a fully retractable canopy cover, which at the touch of a button can be extended to provide shelter, or retracted to take advantage of the good weather. You can also choose your frame colour - whether it be white or anthracite.

#### Suitable for rainy days

The high tension PVC fabric that the canopy is made from offers a flat surface that guarantees the discharge of rain water whether it's a light shower or a heavy storm.





**Installation Way** 





Double Free Standing & Wall Mounted (post)











## **PVC Fabric**



90% UV resistant

80% solar heat

90% black-out sunshade

## **Aluminium Frame**



Welcome to send us inquiry with your detail requirement and question.