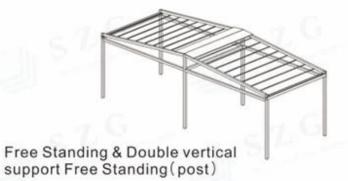

all weather conditions.



### **Features**

#### With Remote Control for easy use all round

This simple but highly functional design is a great way to provide all year round weather protection from the elements.

#### Customized size and color

Available in a number of sizes, the roof has a fully retractable canopy cover, which at the touch of a button can be extended to provide shelter, or retracted to take advantage of the good weather. You can also choose your frame colour - whether it be white or anthracite.

#### Suitable for rainy days

The high tension PVC fabric that the canopy is made from offers a flat surface that guarantees the discharge of rain water whether it's a light shower or a heavy storm.





**Installation Way** 





Double Free Standing & Wall Mounted (post)











## **PVC Fabric**



90% UV resistant

80% solar heat

90% black-out sunshade

## **Aluminium Frame**



Welcome to send us inquiry with your detail requirement and question.