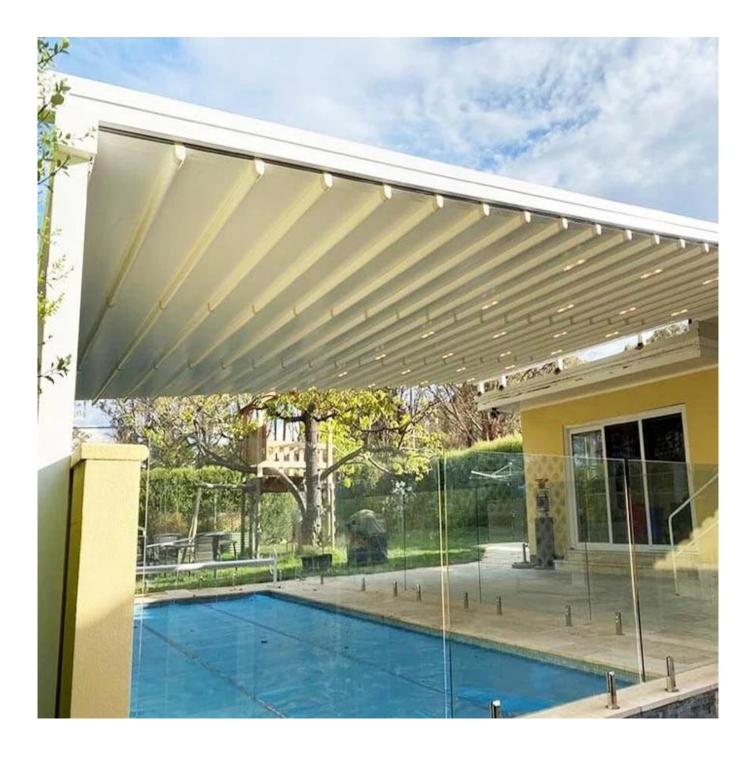

# Swimming Pool Retractable Awning Cover

Pergole awning is an ergonomic and state-of-the-art shading product, which can be opened and closed fully automatically and manually, and provides the opportunity to use the place in summer and winter conditions. Pergole is a perfect system that offers four seasons ideal drawings. The pergola system provides you with natural light and ventilation. Its special design prevents rain and snow water from entering inside. It certainly does not allow any leakage or pooling. Pergole Awning Systems offer you different experiences with its high-strength aluminum structure and many differentiating features that are compatible with all weather conditions.

#### Suitable for rainy days

The high tension PVC fabric that the canopy is made from offers a flat surface that guarantees the discharge of rain water whether it's a light shower or a heavy storm.

**Installation Way** 