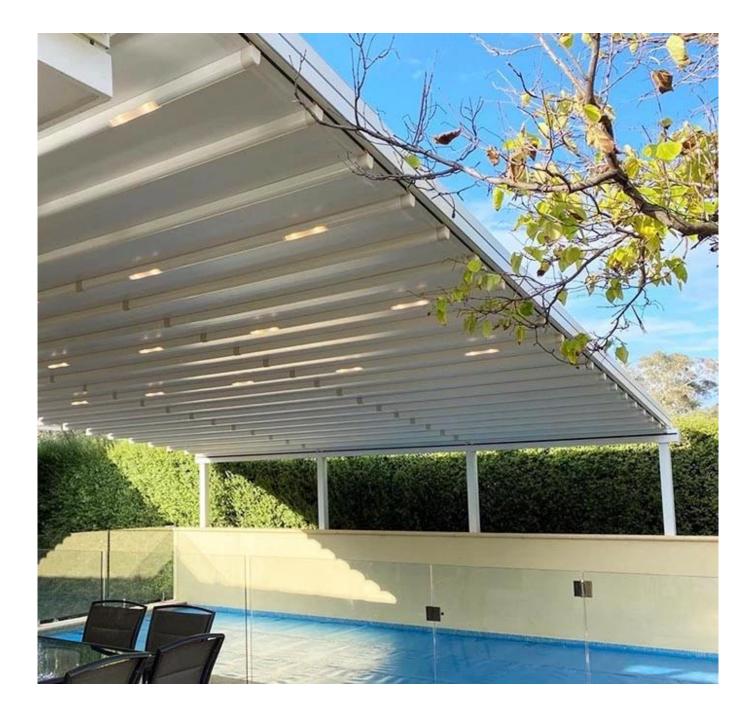

# Swimming Pool Retractable Awning Cover

Pergole awning is an ergonomic and state-of-the-art shading product, which can be opened and closed fully automatically and manually, and provides the opportunity to use the place in summer and winter conditions. Pergole is a perfect system that offers four seasons ideal drawings. The pergola system provides you with natural light and ventilation. Its special design prevents rain and snow water from entering inside. It certainly does not allow any leakage or pooling. Pergole Awning Systems offer you different experiences with its high-strength aluminum structure and many differentiating features that are compatible with all weather conditions.

#### Suitable for rainy days

The high tension PVC fabric that the canopy is made from offers a flat surface that guarantees the discharge of rain water whether it's a light shower or a heavy storm.

**Installation Way** 