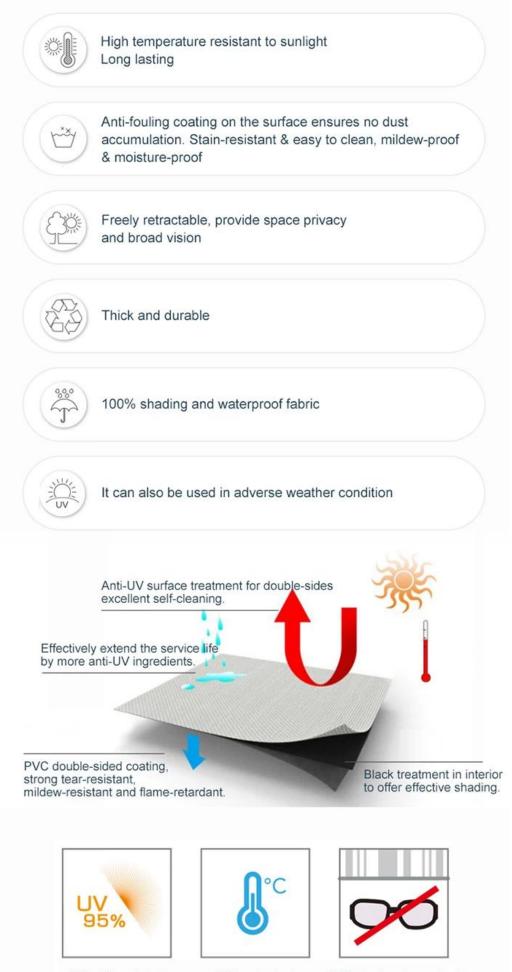

### **Features**

#### With Remote Control for easy use all round

This simple but highly functional design is a great way to provide all year round weather protection from the elements.

#### Customized size and color

Available in a number of sizes, the roof has a fully retractable canopy cover, which at the touch of a button can be extended to provide shelter, or retracted to take advantage of the good weather. You can also choose your frame colour - whether it be white or anthracite.

#### Suitable for rainy days

The high tension PVC fabric that the canopy is made from offers a flat surface that guarantees the discharge of rain water whether it's a light shower or a heavy storm.





**Installation Way** 





Double Free Standing & Wall Mounted (post)











## **PVC Fabric**



90% UV resistant

80% solar heat

90% black-out sunshade

## **Aluminium Frame**



Welcome to send us inquiry with your detail requirement and question.