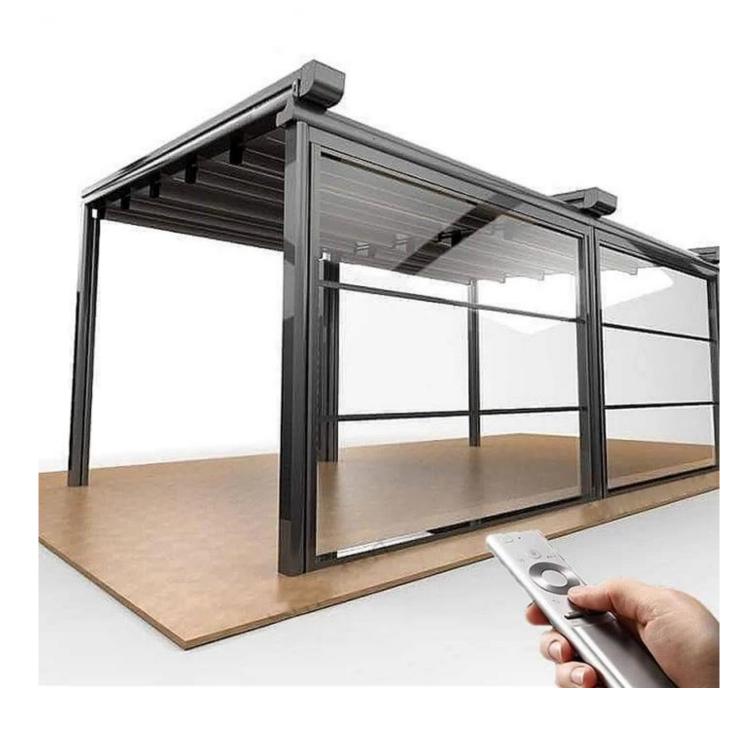

# **Double Glazed Guillotine Glass System**

Auto Guillotine Glass systems are specially produced according to all required measurements and are convenient and convenient to use in every area. The most developed motorized automatic window systems in the field is the guillotine guillotine glass electric motor, which is the simple automation system of the glass system. This strengthened mobility system gives the cams the ability to move evenly. The most striking feature of the guillotine glass system is the fixed glass positioned at the beginning of the system. This panel is exactly called Guillotine glass and the glasses in the system can be adjusted by keeping it at the level desired by the user.

## **Characteristics**

Ease of installation and handling

Adjustable glass levels

Designed to resist high wind pressure and live loads

Low maintenance with easy cleaning and glass replacement

Safety precautions to prevent possible accidents

Button or key control option

Double glazing option

## **Automatic Operation**

Controlled or timed on and off options.