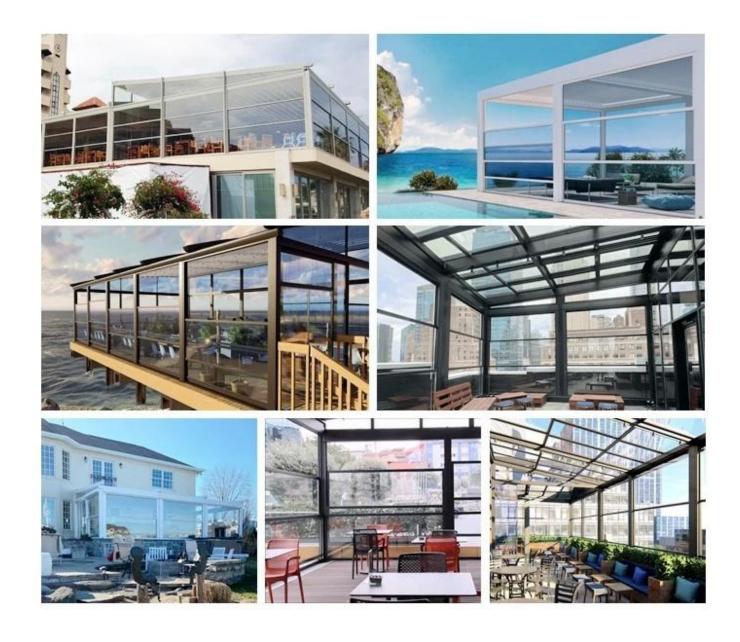

# **Double Glazed Guillotine Glass System**

Auto Guillotine Glass systems are specially produced according to all required measurements and are convenient and convenient to use in every area. The most developed motorized automatic window systems in the field is the guillotine guillotine glass electric motor, which is the simple automation system of the glass system. This strengthened mobility system gives the cams the ability to move evenly. The most striking feature of the guillotine glass system is the fixed glass positioned at the beginning of the system. This panel is exactly called Guillotine glass and the glasses in the system can be adjusted by keeping it at the level desired by the user.

# **Applications**

room partition

shop showcase

cafe & restaurant

french balconies

roof terraces and balconies

pool edges

winter gardens