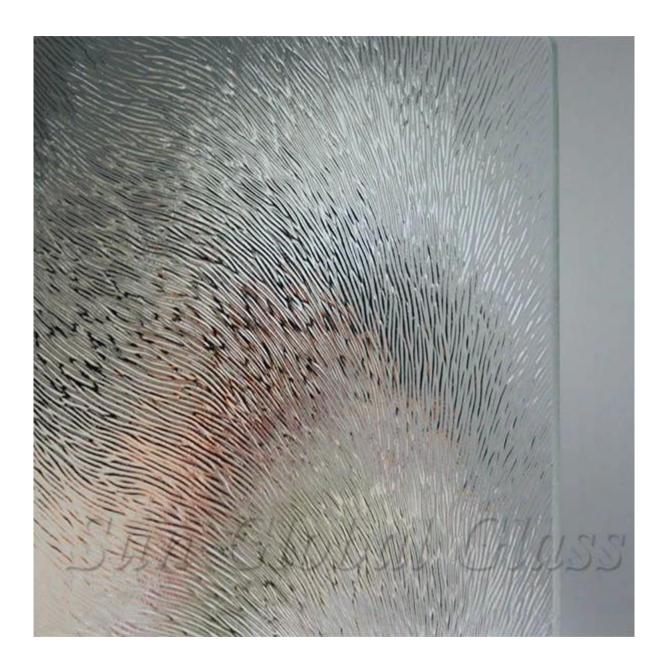

# SGG 4mm Chinchilla Clear Patterned Glass supplier and manufacturer with super quality

**4mm Chinchilla Clear Patterned Glass** also called 4mm Chinchilla clear figured glass, or 4mm Chinchilla clear rolled glass. With different patterns applied, the patterned glass has different degrees of translucency and privacy. It is engraved a decorative texture by steel mold, on one of the glass sheet. By this process, 4mm Chinchilla clear patterned glass permits light transmits diffusely and prevents clear vision through at the same time. 4mm Chinchilla patterned glass offer a wide range of designs and conceptions for interior and exterior decoration projects. 4mm Chinchilla patterned glass can be made of 4mm Chinchilla patterned tempered glass or 4mm Chinchilla patterned laminated glass to meet with security requirements of some projects.

#### **Details of 4mm Chinchilla Clear Patterned Glass:**

product pictures