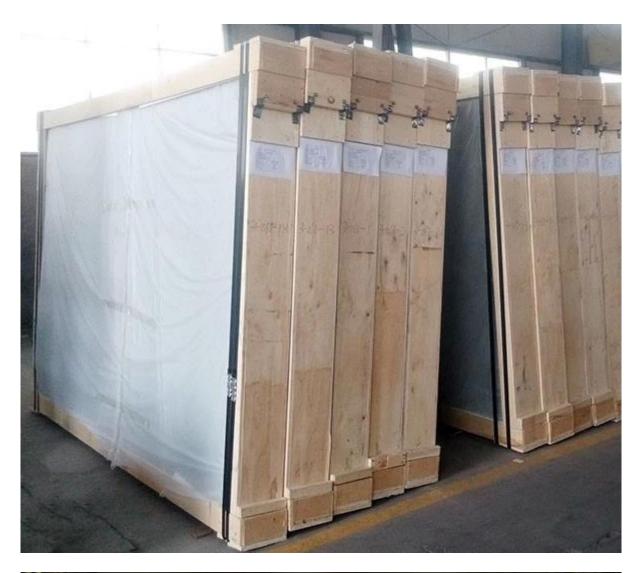

### **Quality:**

Glass- grade A, accurate thickness, temperable patterned glass Package- strong wooden crates

# **Package**[]