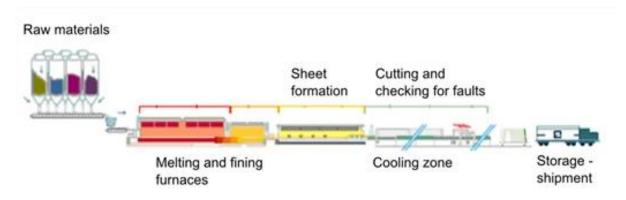

Name: 4mm Chinchilla Clear Figured Glass, 4mm Chinchilla Clear Rolled Glass

3.Thickness: 3mm, 4mm, 5mm, 6mm

4.Shape: flat

5. Surface: texture on one side

6.Standard size: 1650\*2200, 1830\*2440, etc

### **Quality:**

Glass- grade A, accurate thickness, temperable patterned glass Package- strong wooden crates

## **Applications:**

- 1. Used for glass doors and windows.
- 2. For glass partitions or glass wall.
- 3. Used for bathroom screens.
- 4. Made of glass table tops.
- 5. Used as glass furnitures or glass kitchen closets.
- 6. 4mm Chinchilla clear patterned glass can be processed for wide applications, such as 4mm patterned tempered glass or laminated glass

#### **Details of 4mm Chinchilla Clear Patterned Glass:**

product pictures



# **Package**[]





# **Production Line:**