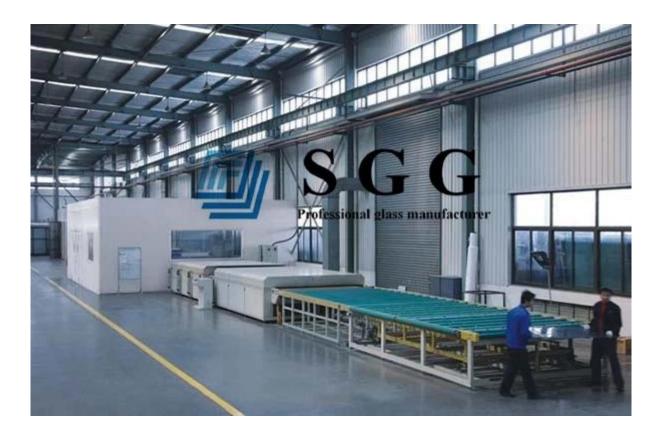

Thickness: 4mm, 5mm, 5.5mm, 6mm, 8mm, 10mm, 12mm, 15mm, 19mm

Application: glass cut board, wall decoration, partition glass wall, splash back, glass door, glass table tops, table covering, etc.

### **Quality:**

- 1. 5mm white silk screen printing glass meets BS 6206 UK safety glass standard.
- 2. 5mm white silk screen printing glass meets EN 12150 CE European safety glass standard.
- 3. 5mm white silk screen printing glass meets Chinese Safety Glass Compulsory Certification (CCC)

| Pro | duct | details | for | 5mm     | white | silk | screen  | printing  | alass  |
|-----|------|---------|-----|---------|-------|------|---------|-----------|--------|
|     | aact | actails |     | 9111111 | ****  | 2111 | 3010011 | Pilliting | giussi |

**Product Pictures:** 



**Production Line:** 



## Package and Loading:



## **Applications:**



High pixe 5mm white silk screen printing glass for interial decoration and furniture glass.