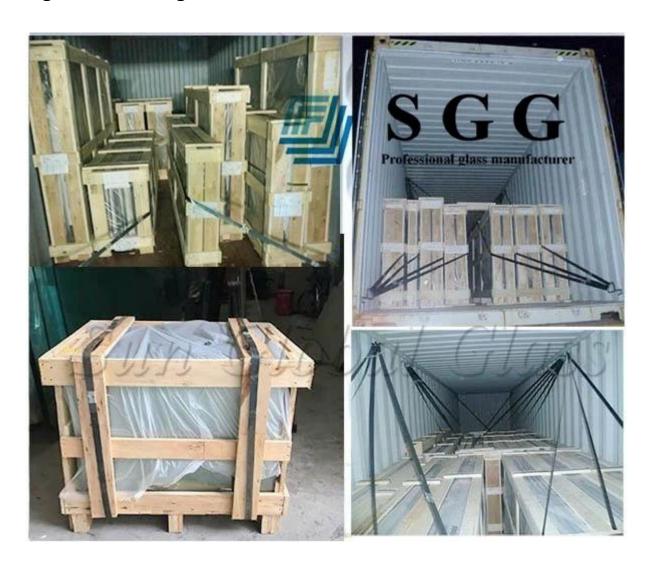

6mm, 8mm, 10mm, 12mm, 15mm, 19mm

Application: glass cut board, wall decoration, partition glass wall, splash back, glass door, glass table tops, table covering, etc.

### **Quality:**

- 1. 5mm white silk screen printing glass meets BS 6206 UK safety glass standard.
- 2. 5mm white silk screen printing glass meets EN 12150 CE European safety glass standard.
- 3. 5mm white silk screen printing glass meets Chinese Safety Glass Compulsory Certification (CCC)

| Pro | duct | details | for | 5mm     | white | silk | screen  | printing  | alass  |
|-----|------|---------|-----|---------|-------|------|---------|-----------|--------|
|     | aact | actails |     | 9111111 | ****  | 2111 | 3010011 | Pilliting | giussi |

**Product Pictures:** 



**Production Line:** 



## Package and Loading:



## **Applications:**



High pixe 5mm white silk screen printing glass for interial decoration and furniture glass.