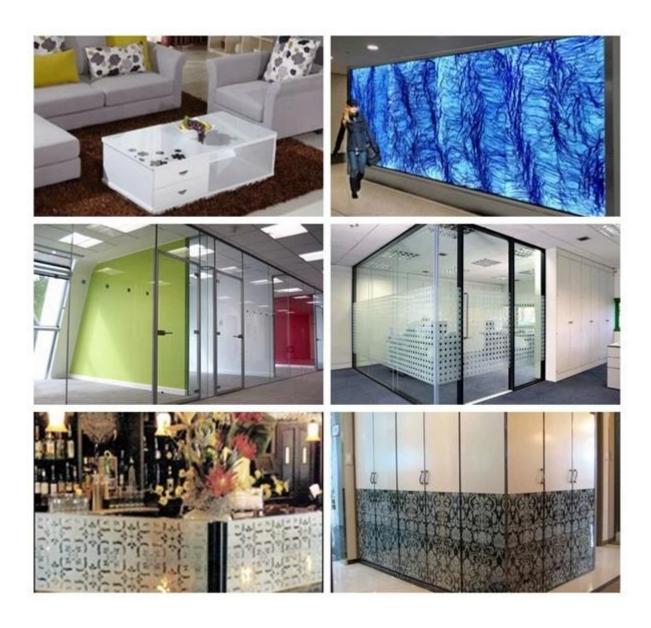

## **Applications:**

High pixe 5mm white silk screen printing glass for interial decoration and furniture glass.