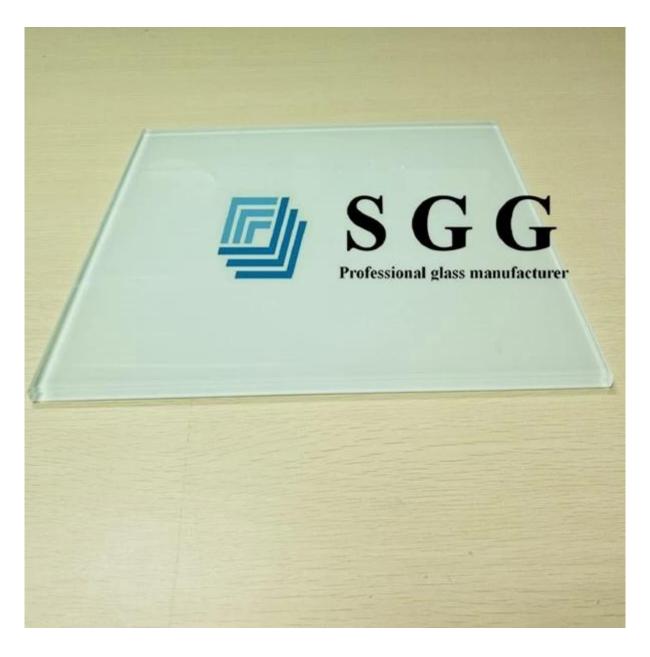

0mm; Max size: 3M x 8M)

Thickness: 4mm, 5mm, 5.5mm, 6mm, 8mm, 10mm, 12mm, 15mm, 19mm

Application: glass cut board, wall decoration, partition glass wall, splash back, glass door, glass table tops, table covering, etc.

### **Quality:**

- 1. 5mm white silk screen printing glass meets BS 6206 UK safety glass standard.
- 2. 5mm white silk screen printing glass meets EN 12150 CE European safety glass standard.
- 3. 5mm white silk screen printing glass meets Chinese Safety Glass Compulsory Certification (CCC)

| Pro | duct | details | for | 5mm     | white | silk | screen  | printing  | alass  |
|-----|------|---------|-----|---------|-------|------|---------|-----------|--------|
|     | aact | actails |     | 9111111 | ****  | 2111 | 3010011 | Pilliting | giussi |

**Product Pictures:** 



**Production Line:** 



## Package and Loading:



## **Applications:**



High pixe 5mm white silk screen printing glass for interial decoration and furniture glass.