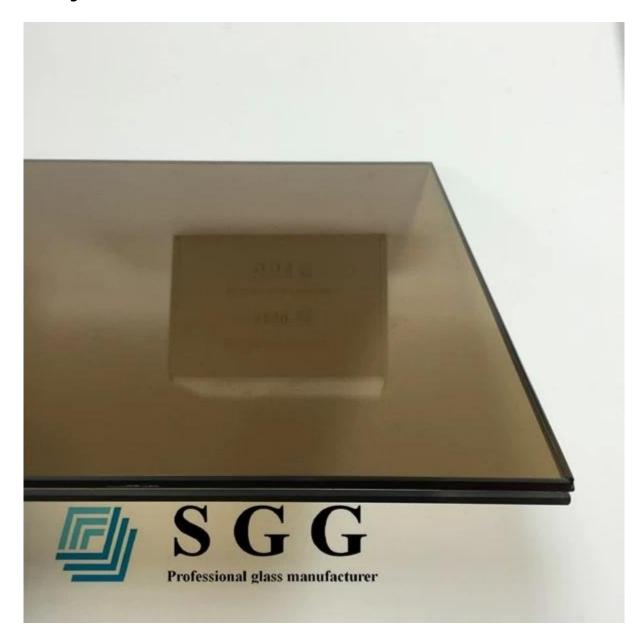

## Picture details of 13.14mm bronze toughened laminated glass:

## **Product image:**

**Breakage of toughened laminated glass:** 