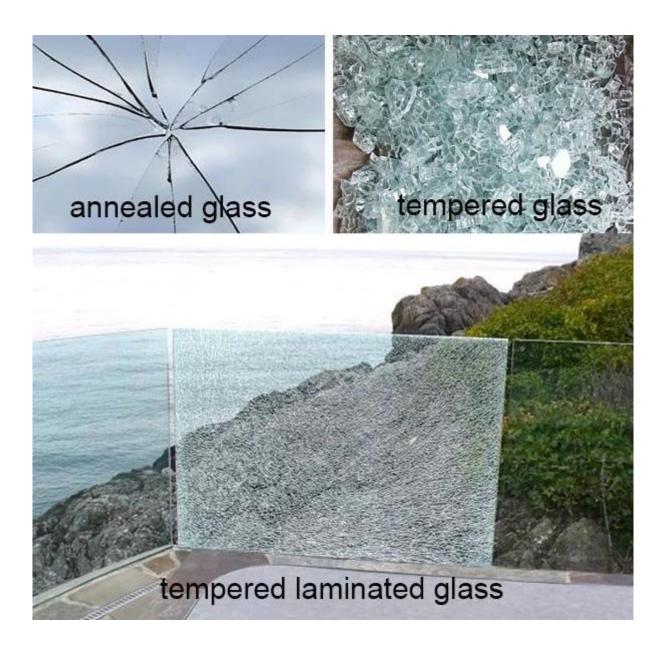

furniture can be avoided fading.
- 5.Anti Light Pollution:It can be reduced the transmission of the light of the Sun. So it will has a nice performance in light pollution.

#### **Specification:**

Glass type: 13.14 bronze tempered laminated glass

Composition: 6 mm clear tempered glass+1.14mm bronze PVB +6mm clear tempered glass+8mm clear tempered glass or 6mm bronze tempered glass+1.14 clear pvb +6mm bronze tempered glass

Other PVB thickness: 0.76mm, 1.52mm, 1.9mm

Single glass thickness: 8mm bronze tempered glass

Glass Size: Maximum 3300 mm Minimum 300mm

### **Application:**

- 1.glass window
- 2.glass door
- 3.glass facade
- 4.glass curtain wall

## Picture details of 13.14mm bronze toughened laminated glass:

## **Product image:**





**Breakage of toughened laminated glass:** 



## **Production Line:**



## Package: