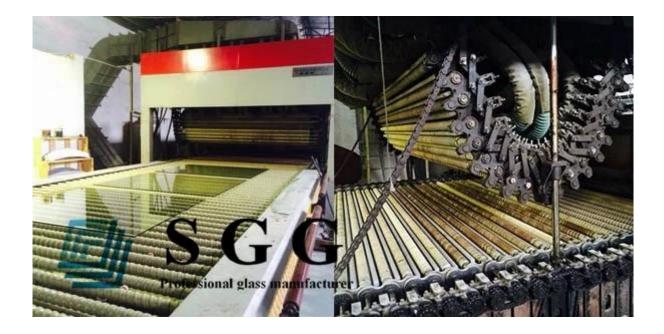

Package of 15mm tempered glass for balustrade:

Production Line for 15mm tempered glass: