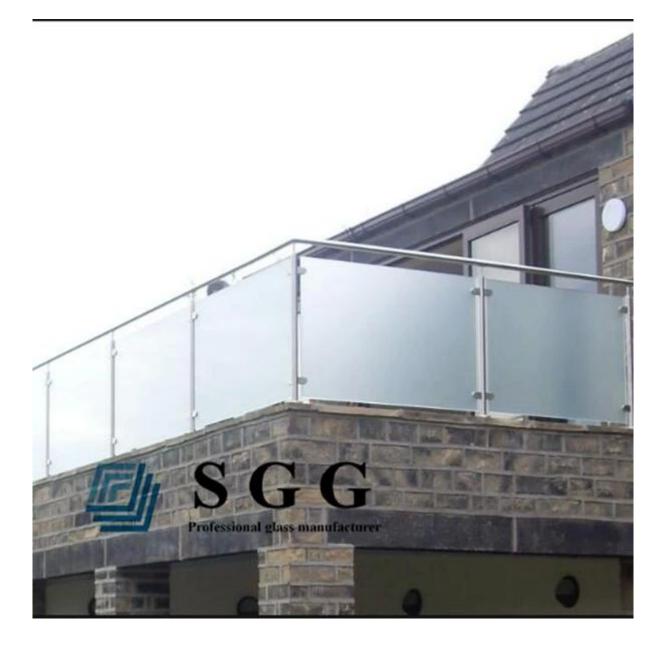

## 15 mm <u>clear toughened glass</u> balustrade supplier and manufacturer in China:

<u>Glass railing</u> a glass balustrade whenever a spectacular results to their homes or other buildings. Bring a flare of morden to fany space while also many other advantages. especially in comparison with other traditional building materials.

it also installation.glass simple balustrade is more secure that the traditional balcony.that due to its solid design and CNC cutting machine, so the difference between glass and accessories is very small.it can fit romannear glass can be produced by tempered transparent, ultra clear frosted glass of tempered glass, tempered glass, reflective glass, tempered glass glass silkscreen, but SGP Sentinel Film laminated glass is extremely safety.it can withstand hurricanes