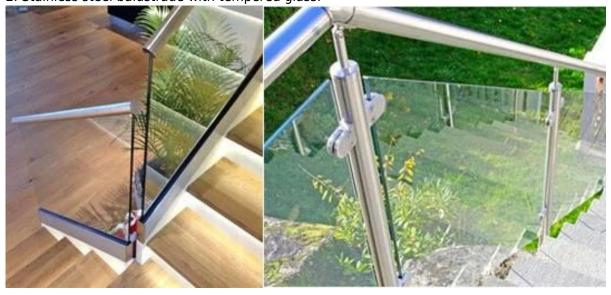

# Styles of tempered glass balustrade

1. Frameless tempered glass balustrade:

2. Stainless steel balustrade with tempered glass:

3. Wooden framed balustrade with tempered glass:

4. Spiral staircase with curved 10mm tempered glass balustrade