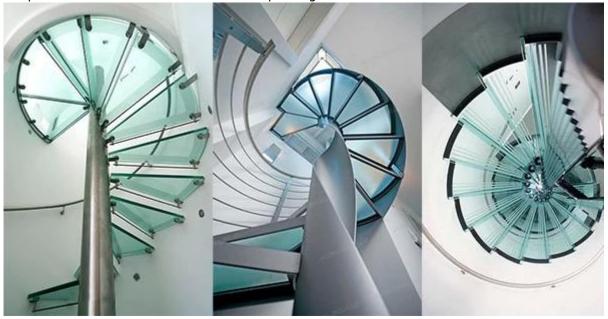

# Styles of tempered glass balustrade

1. Frameless tempered glass balustrade:

2. Stainless steel balustrade with tempered glass:

3. Wooden framed balustrade with tempered glass:

4. Spiral staircase with curved 10mm tempered glass balustrade