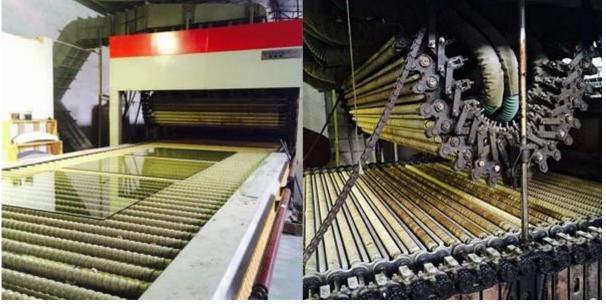

## Package of 10mm tempered glass for balustrade:

**Production Line for 10mm tempered glass:** 