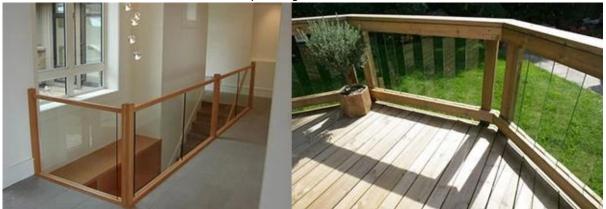

# Styles of tempered glass balustrade

1. Frameless tempered glass balustrade:

2. Stainless steel balustrade with tempered glass:

3. Wooden framed balustrade with tempered glass:

4. Spiral staircase with curved 10mm tempered glass balustrade