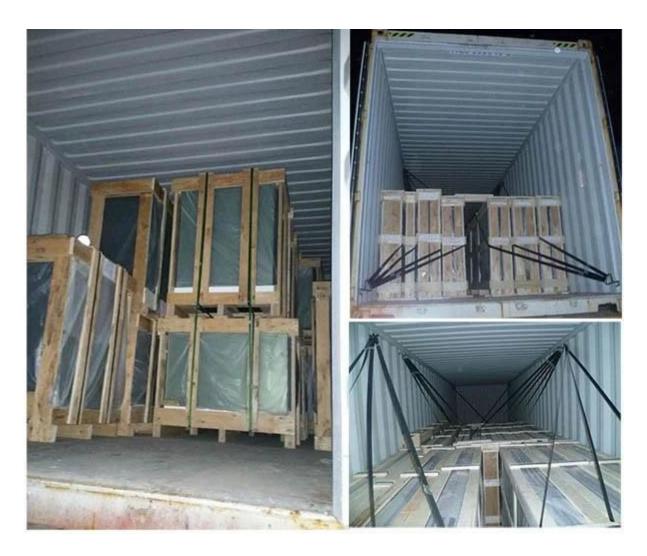

## Package of 10mm tempered glass for balustrade:

**Production Line for 10mm tempered glass:** 