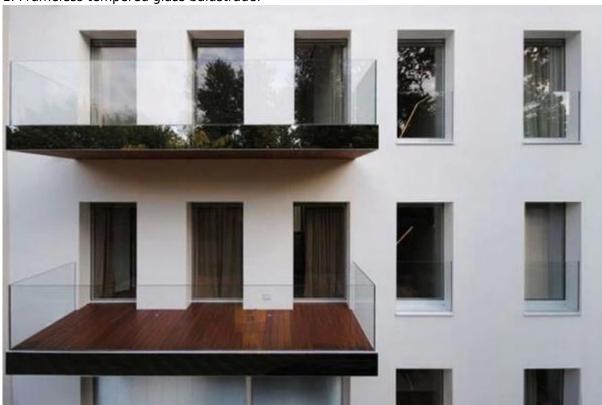

# Styles of tempered glass balustrade

1. Frameless tempered glass balustrade:

2. Stainless steel balustrade with tempered glass:

3. Wooden framed balustrade with tempered glass:

4. Spiral staircase with curved 10mm tempered glass balustrade