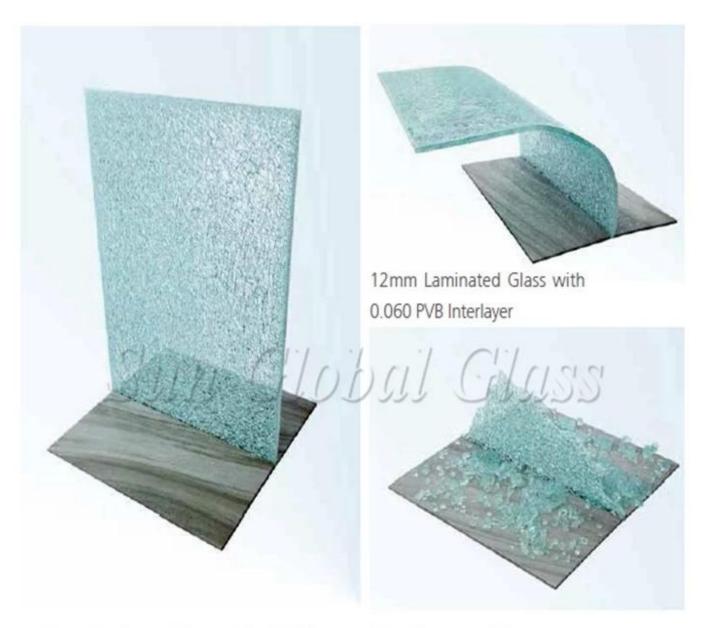

12mm Laminated Glass with 0.060 SGP Interlayer 12mm Tempered Glass

It is obvious that Sentryglas Plus interlayer is a nice innovation, has become an very effective engineering structure building glass.