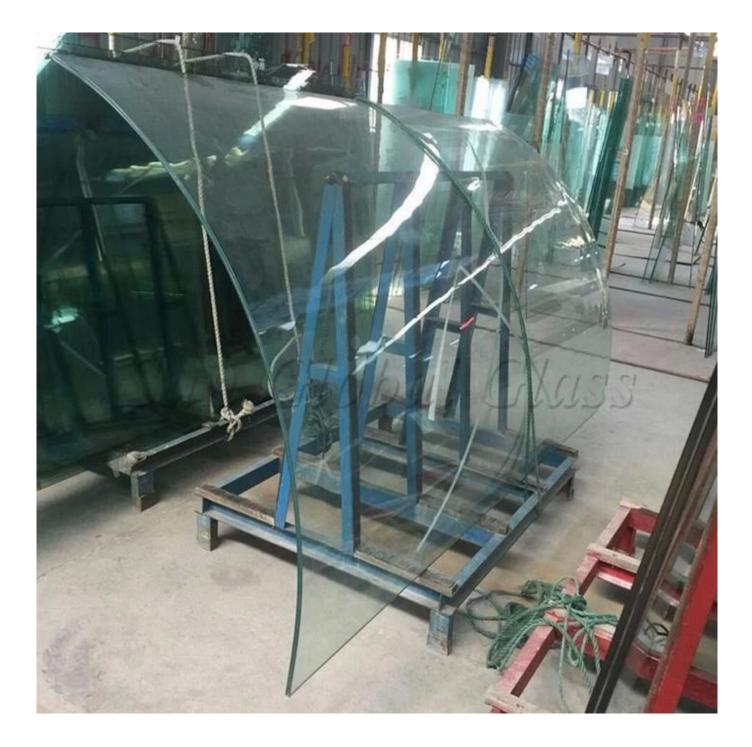

In this case, 10.89mm curved clear tempered SGP glass, it is an superb candidate for demanding applications in the architectural places, such as: **curved glass shower doors**, curved glass shower enclosures, bent glass windows, bent glass railings, curved tempered glass fences for swimming pools, bent glass handrails, curved glass balcony, etc.

## Advantages of 10.89mm Curved DuPont Sentryglas SGP tempered glass:

1.Glass materials: 2\*5mm curved clear tempered glass

- All <u>5mm curved glass</u> are produced by superb quality of 5mm clear float glass, they are auto grade quality or above;
- Each 5mm bent clear tempered are cut accurate sizes by CNC cutting machine, as per CAD drawings which are issued by the clients
- 5mm bent glass are produced in tempered furnace, before that they can be treated as drilling holes, cutting notches, beveled edges, screen printed, etc.
- 0.89mm thickness Superb quality of DuPont sentryglas plus interlayer film