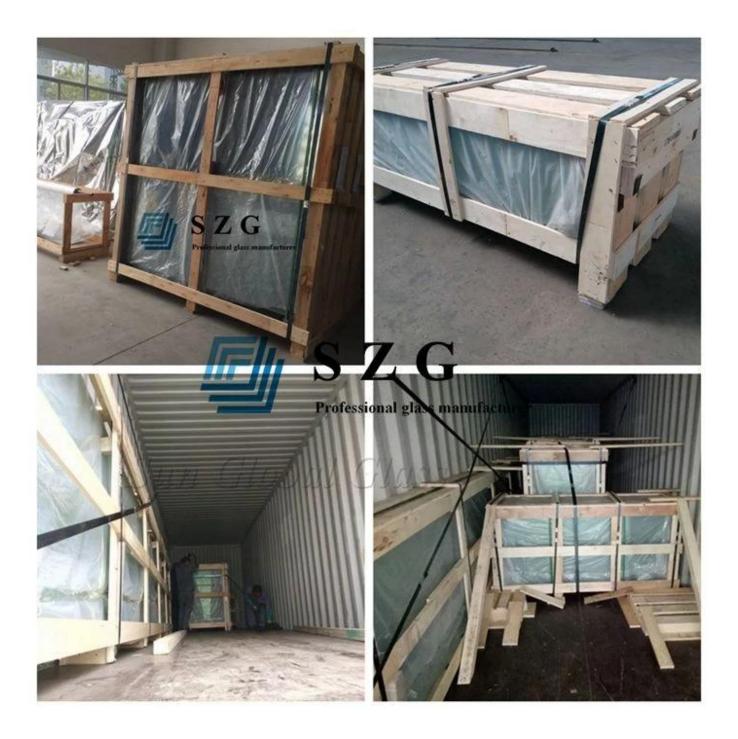

3.Sophisticated technicians and workers to ensure all the projects can be carried on smoothly and timely.

4. Package of 10.89MM Clear Tempered Curved SGP Glass

- brand new, durable, seaworthy plywood case with foam projection inside
- Interlayer paper, corks separations or protection film, bespoke package is available
- Seaworthy wooden crates
- Iron belt for consolidation
- you can order containers of 20GP, 20OT, 40HC, and 40OT