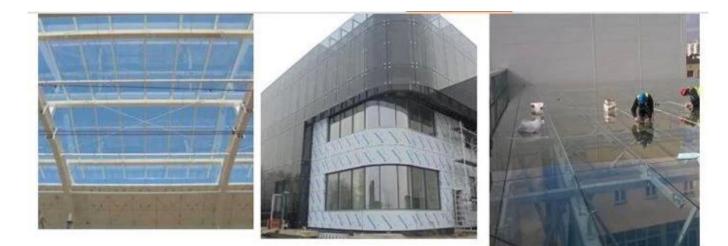

In this case, 10.89mm curved clear tempered SGP glass, it is an superb candidate for demanding applications in the architectural places, such as: **curved glass shower doors**, curved glass shower enclosures, bent glass windows, bent glass railings, curved tempered glass fences for swimming pools, bent glass handrails, curved glass balcony, etc.

## Advantages of 10.89mm Curved DuPont Sentryglas SGP tempered glass:

1.Glass materials: 2\*5mm curved clear tempered glass

- All <u>5mm curved glass</u> are produced by superb quality of 5mm clear float glass, they are auto grade quality or above;
- Each 5mm bent clear tempered are cut accurate sizes by CNC cutting machine, as per CAD drawings which are issued by the clients
- 5mm bent glass are produced in tempered furnace, before that they can be treated as drilling holes, cutting notches, beveled edges, screen printed, etc.
- 0.89mm thickness Superb quality of DuPont sentryglas plus interlayer film