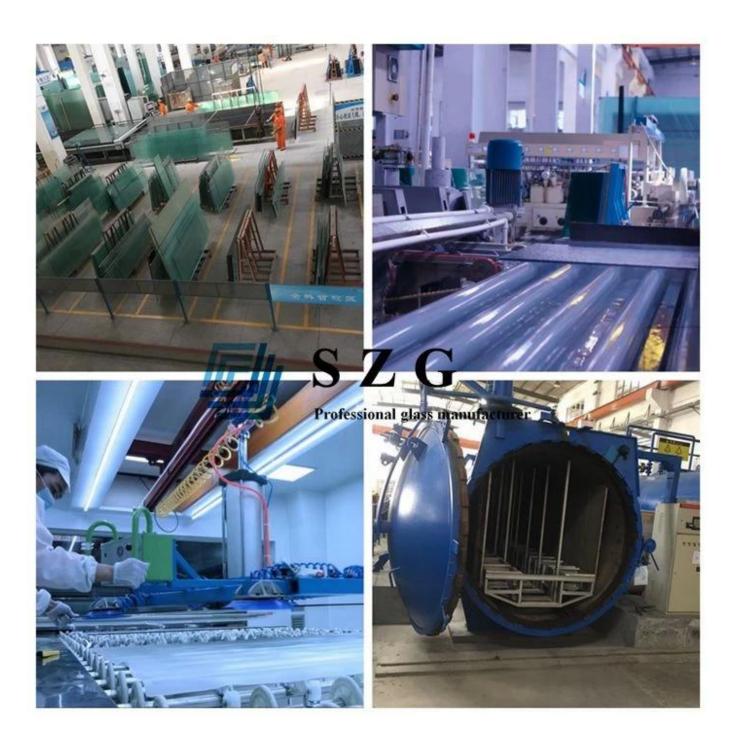

2. There are advanced production machine in Shenzhen Sun Global Glass factory, such as:

- Tempered Glass Furnace (8000mm x 3300mm)
- Laminated Glass Furnace (3000mm x 8000mm)
- Dust- free Constant Temperature & Humidity Laminated Glass Production Line
- Insulated Glass Production line (3300mm x 6000mm)
- Silkscreen Printing Glass Production Line (2440mm x 6000mm)
- Heat Soak Test Ovens
- Jumbo size Computerized Cutting Machines
- Imported Polishing Machines
- Auto Grinding Machine
- CNC processing centre, and so on.