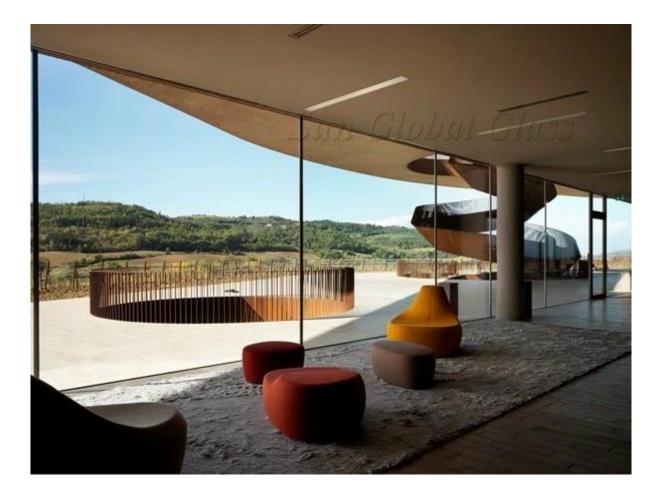

## **10MM Starphire Glass Application:**

10MM Super Clear Glass can be applied to Glass Table Tops, Glass Table Coverings, <u>Glass Railings</u>, Glass fences, Glass canopies, Glass swings, ...

**Production:** 