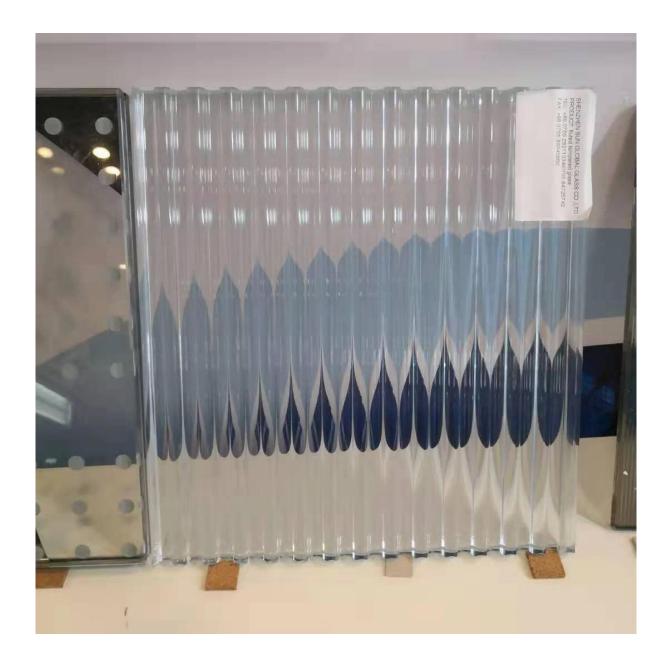

### 10MM fluted toughened safety glass panel -

Fluted glass is a form of decorative glass that is identifiable by its numerous vertical grooves. ... This form of decorative **glass** is the solution of creating privacy while maintaining an ambient level light to the internal living spaces, it is ideal for living areas where the desire for space and privacy meet. We also named na narrow reeded glass, textured glass, privacy glass, ribbed glass,

#### **Features of Fluted Glass:**

- 1.Light-diffusing, obscuring micro-fluted texture
- 2. Provides astonishing level of privacy
- 3.It can let the maximum daylight transmitted.
- 4. Available in ultra-clear low-iron glass