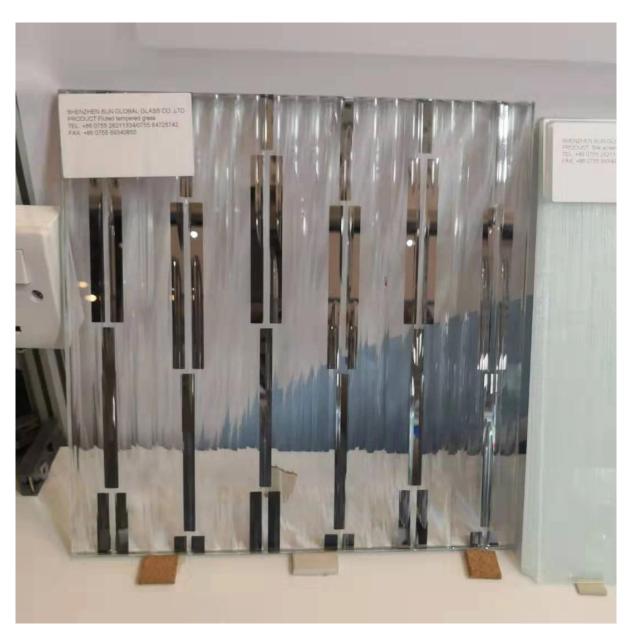

### 10MM fluted toughened safety glass panel -

Fluted glass is a form of decorative glass that is identifiable by its numerous vertical grooves. ... This form of decorative **glass** is the solution of creating privacy while maintaining an ambient level light to the internal living spaces, it is ideal for living areas where the desire for space and privacy meet. We also named na narrow reeded glass, textured glass, privacy glass, ribbed glass,

#### **Features of Fluted Glass:**

- 1.Light-diffusing, obscuring micro-fluted texture
- 2. Provides astonishing level of privacy
- 3.It can let the maximum daylight transmitted.
- 4. Available in ultra-clear low-iron glass