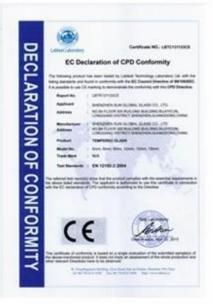

# Quality control:

| Sun Global Glass provide fluted glass comply with following standards:                |
|---------------------------------------------------------------------------------------|
| 1. 10m fluted tempered glass meet BS 6206 UK safety glass standard.                   |
| 2. 10m fluted tempered glass meet EN 12150 CE European safety glassstandard.          |
| 3. 10m fluted tempered glass meet Chinese Safety Glass CompulsoryCertification (CCC). |
| 4. 10m fluted tempered glass meet Chinese Insulated Glass standardGB11944.            |

 $5.\ 10m\ fluted\ tempered\ glass\ meet\ SGCC\ American\ safety\ glass standard.$ 