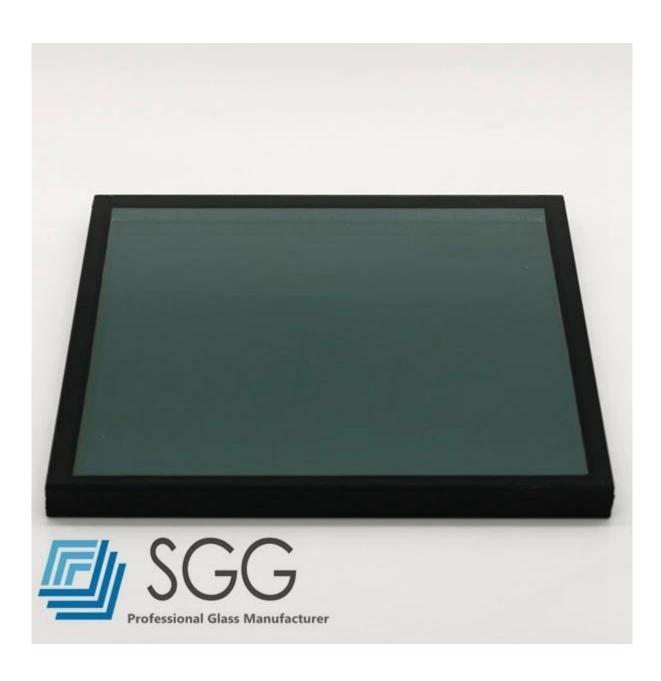

#### **Product Details:**

Product pictures of 10mm+10mm argon filled insulated glass: