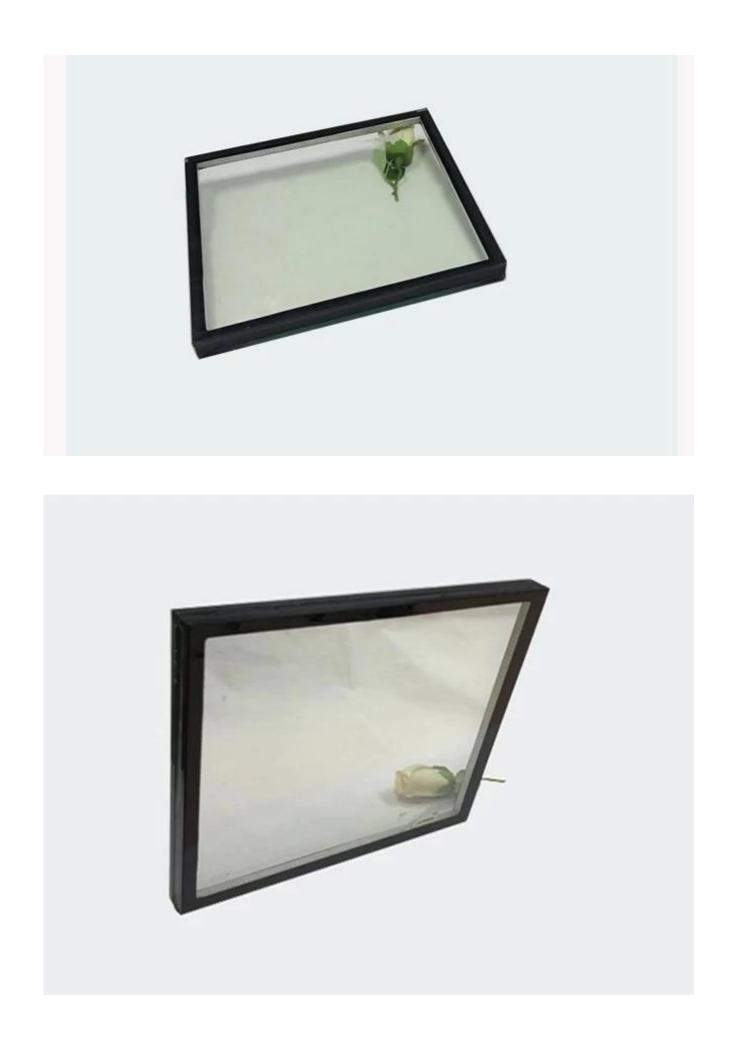

# 10mm+12A+10mm high transpacific insulated glass supplier,32mm insulated glass unit, double glazing insulated glass.

**10mm+12A+10mm insulated glass** is made of 10mm+10mm two units of glass with space partitioned by aluminum frame filled with high efficiently hasten dry agent. The edge of insulated glass is sealed by high strength sealing sealants. Insulated glass be made need two sealing sealants, The one butyl rubber sealant through high temperature above on both sides aluminum frame to bonding. The other one is name silicone sealant paint up insulated glass around.so insulated glass have high adhesiveness and high efficient energy saving.

### How to recognize the high quality insulated glass?

A good insulated glass be filled inert gases and dry agent in the middle of glass and it looks high transpacific have no fog. The edge of insulated glass is stretchy and when you use finger to touch it cannot drop out .On the contrary, The bad insulated glass sealants be look likes noddles or flour drop out.

3.High transpacific - insulated glass is filled enough desiccant which can efficiently absorb vapor in the inner space or penetrate from out side to ensure the glass in inner space is absolutely dry and won't dew.