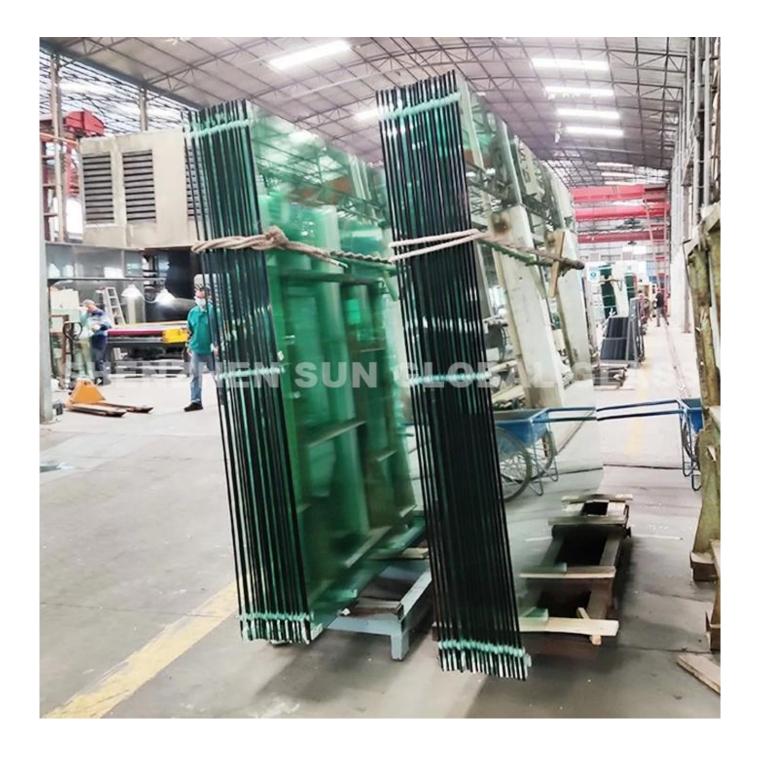

## **Tempered Glass for Padel Court**

10mm 12mm toughened and/or tempered glass are types of safety glass with increased strength both physically and thermally. Processed in our state of the art toughening plant and heated up to 680 degrees depending on the thickness the toughening will create 'balanced internal stresses' which would mean that tempered glass is much stronger than normal float glass and even if broken the glass would crumble into small, less harmful pieces as opposed to dangerous large shards. Such properties mean that toughened glass is suitable for use in padel court.

## **Laminated Glass for Padel Court**

13.52mm laminated glass is constructed of two plies of 6mm tempered glass which are bonded together with interlayers of 1.52mm PVB to form a permanent bond. The interlayers work to support and hold the glass to create a strong, uniformed layer even when broken. The PVB film can prevent laminated glass from shattering, it is strategically placed between the layers of glass sheets. This binding inner layer ensures that the glass pieces stay bonded during a possible breakage. This also guarantees that the broken glass doesn't jut out in sharp jagged pieces. This technology is the very trick that lies behind the classic 'spider web break' that we often see.