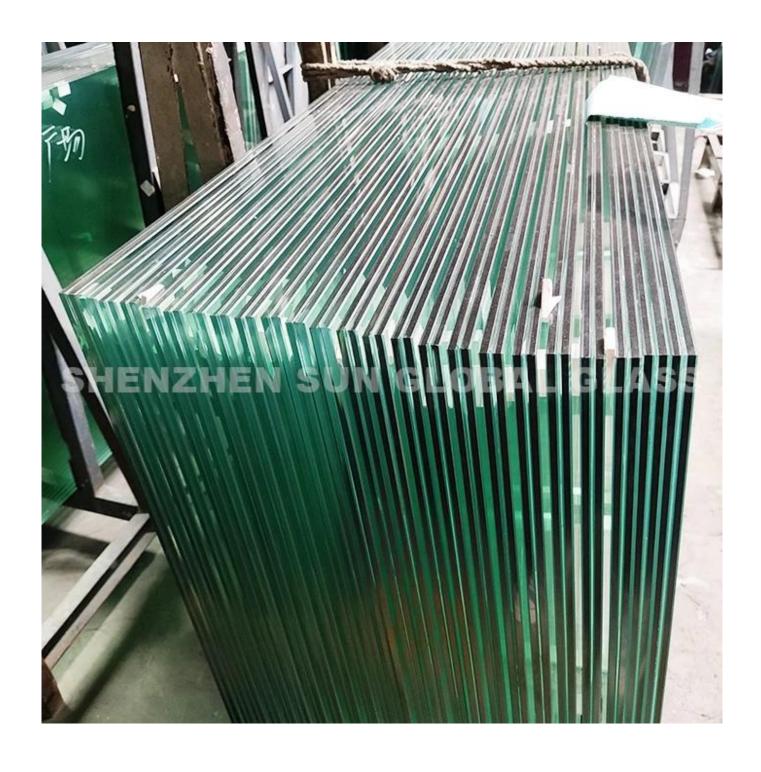

## **Tempered Glass for Padel Court**

10mm 12mm toughened and/or tempered glass are types of safety glass with increased strength both physically and thermally. Processed in our state of the art toughening plant and heated up to 680 degrees depending on the thickness the toughening will create 'balanced internal stresses' which would mean that tempered glass is much stronger than normal float glass and even if broken the glass would crumble into small, less harmful pieces as opposed to dangerous large shards. Such properties mean that toughened glass is suitable for use in padel court.

## **Laminated Glass for Padel Court**

13.52mm laminated glass is constructed of two plies of 6mm tempered glass which are bonded together with interlayers of 1.52mm PVB to form a permanent bond. The interlayers work to support and hold the glass to create a strong, uniformed layer even when broken. The PVB film can prevent laminated glass from shattering, it is strategically placed between the layers of glass sheets. This binding inner layer ensures that the glass pieces stay bonded during a possible breakage. This also guarantees that the broken glass doesn't jut out in sharp jagged pieces. This technology is the very trick that lies behind the classic 'spider web break' that we often see.