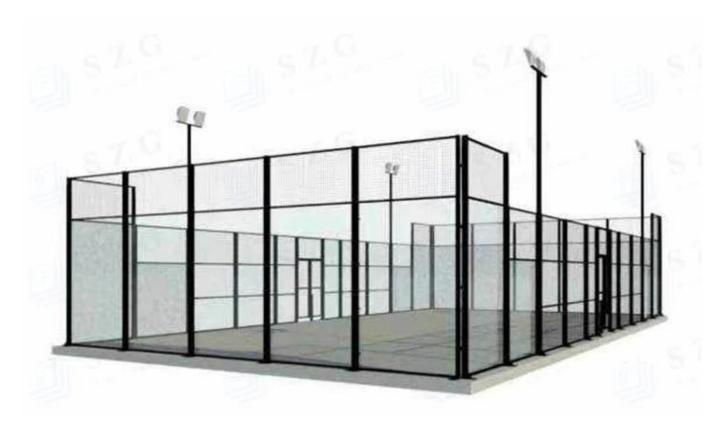

## **Tempered Laminated Glass Padel Court**

Padel is one of the fastest growing sports in the world. It's a combination of Tennis and Squash that can be played both indoors and outdoors. With a size of around 200m2 a padel court occupies minimal space compared with a Tennis court for example. SZG provide materials for the construction of padel courts, such as tempered glass, laminated glass, stainless steel glass connecting parts, steel structure, row lights, artificial turf etc. Welcome to contact us for advice, cost proposal or with any other questions regarding your upcoming padel project.