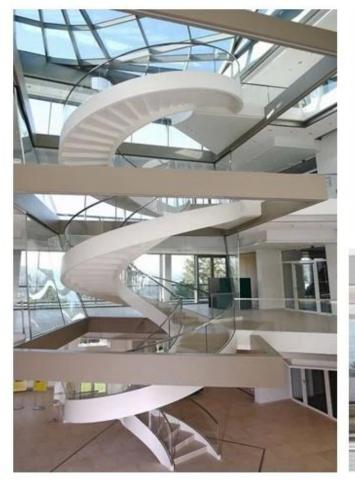

**10mm 12mm 15mm 19mm curved toughened glass** offered by Shenzhen Sun Global Glass are made in a process based on tempering. After reaching the glass temperature close to the softening point, the glass pane is curved to obtain the required shape and then quickly cooled down. Curved tempered glass is a type of safety glass and widely used in **glass railing**, even if the glass break, it will shatter into small blunt fragments reducing the risk of injury. Also the curved design provide glass with a aesthetic quality.

## **Applications**

Curved tempered glass is applicated for indoor and outdoor usage, such as residential location, store, showroom, office, restaurant, sightseeing terrace, balcony etc.