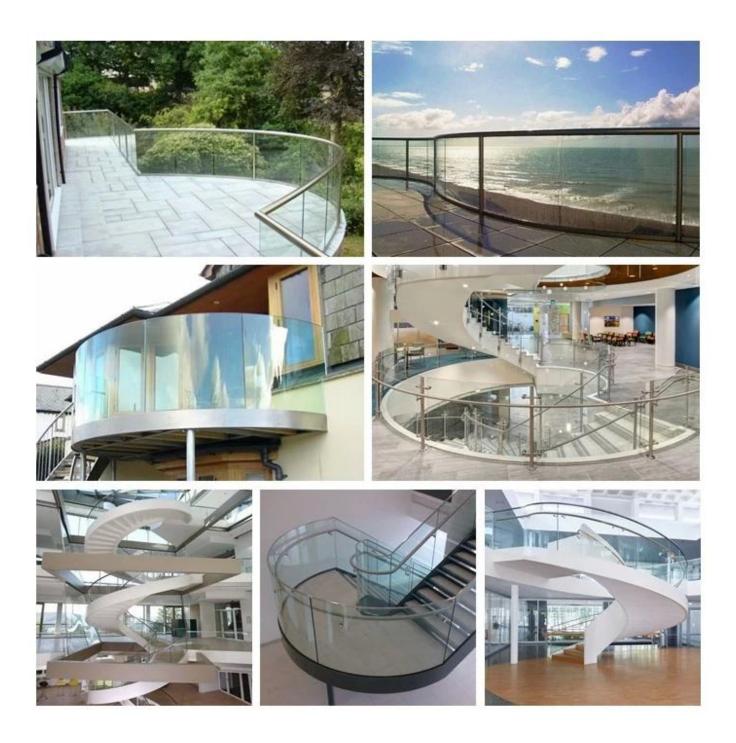

## **Applications**

Curved tempered glass is applicated for indoor and outdoor usage, such as residential location, store, showroom, office, restaurant, sightseeing terrace, balcony etc.