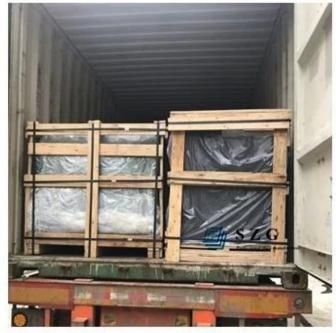

## **Packing and Loading for Export**

Each glass sheet is separated by high and quality of anti-mildew power.

Before packing, each glass sheet must be inspected to.

Using brand new, durable, seaworthy plywood case with foam protection inside.

Each case will be fasten by metal belt.