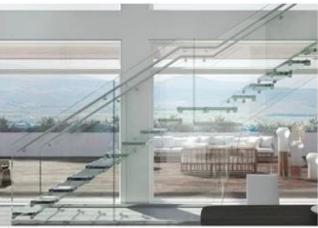

**10mm 12mm 15mm 19mm curved toughened glass** offered by Shenzhen Sun Global Glass are made in a process based on tempering. After reaching the glass temperature close to the softening point, the glass pane is curved to obtain the required shape and then quickly cooled down. Curved tempered glass is a type of safety glass and widely used in **glass railing**, even if the glass break, it will shatter into small blunt fragments reducing the risk of injury. Also the curved design provide glass with a aesthetic quality.

## **Applications**

Curved tempered glass is applicated for indoor and outdoor usage, such as residential location, store, showroom, office, restaurant, sightseeing terrace, balcony etc.