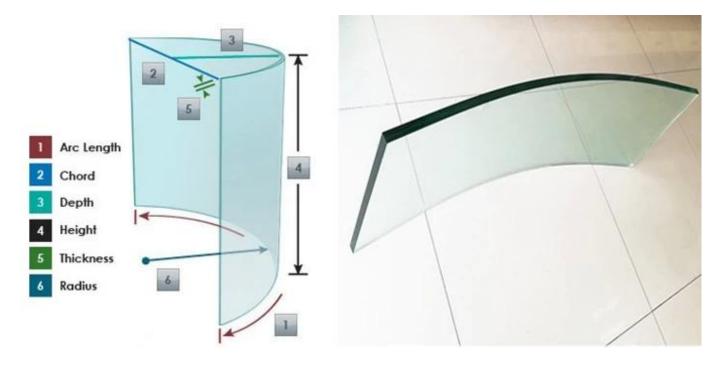

**10mm 12mm 15mm 19mm curved toughened glass** offered by Shenzhen Sun Global Glass are made in a process based on tempering. After reaching the glass temperature close to the softening point, the glass pane is curved to obtain the required shape and then quickly cooled down. Curved tempered glass is a type of safety glass and widely used in **glass railing**, even if the glass break, it will shatter into small blunt fragments reducing the risk of injury. Also the curved design provide glass with a aesthetic quality.