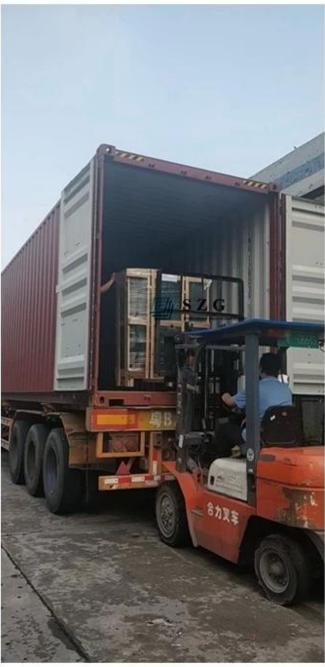

## **Packing and Loading for Export**

Each glass sheet is separated by high and quality of anti-mildew power.

Before packing, each glass sheet must be inspected to.

Using brand new, durable, seaworthy plywood case with foam protection inside.

Each case will be fasten by metal belt.