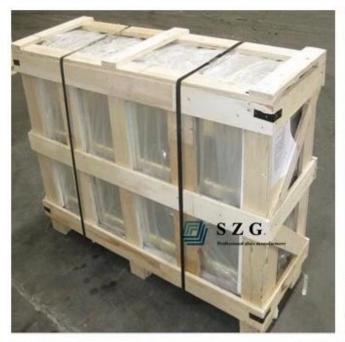

## **Packing and Loading for Export**

Each glass sheet is separated by high and quality of anti-mildew power.

Before packing, each glass sheet must be inspected to.

Using brand new, durable, seaworthy plywood case with foam protection inside.

Each case will be fasten by metal belt.