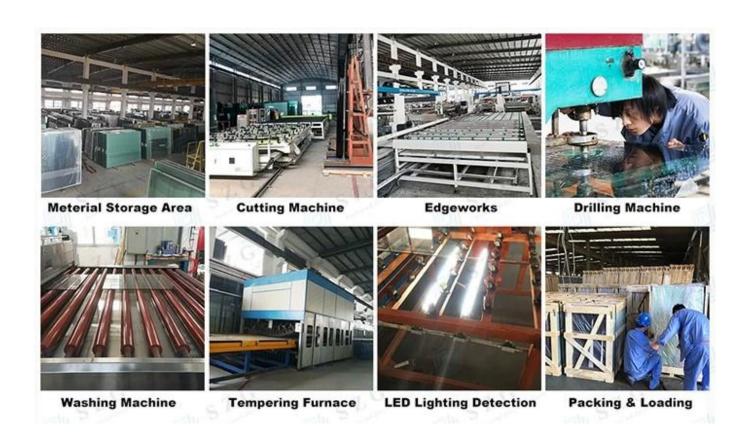

## **Our Production Line**

Shenzhen Sun Global Glass Co., Limited is a professional building glass manufacturer in Shenzhen of China. It was established in 1993, and occupies 13000 square meters, there are advanced CNC cutting machine, automatic grinding machine, tempered furnace, insulated glass production line, etc. For example Insulated Glass the daily productivity is 5000m2; tempered glass the daily productivity is 13000m2; laminated glass daily productivity is 8000m2, etc.