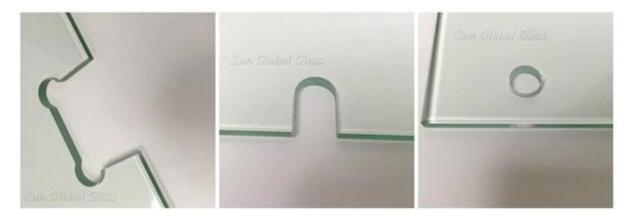

Glass types for glass doors: tempered glass door, laminated glass door, insulated glass door

Size: customized size

Process details: polished edges, cut notches, drilling holes

### Product pictures of frosted tempered door glass 8mm 10mm 12mm:

**Process Details for frosted tempered door glass 8mm 10mm 12mm:** 

**Production Line for frosted tempered door glass 8mm 10mm 12mm:** 