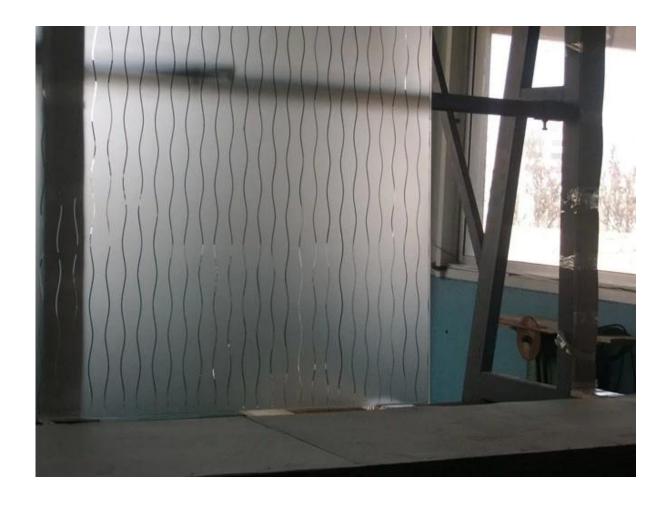

### Product pictures of frosted tempered door glass 8mm 10mm 12mm:

**Process Details for frosted tempered door glass 8mm 10mm 12mm:** 

**Production Line for frosted tempered door glass 8mm 10mm 12mm:** 