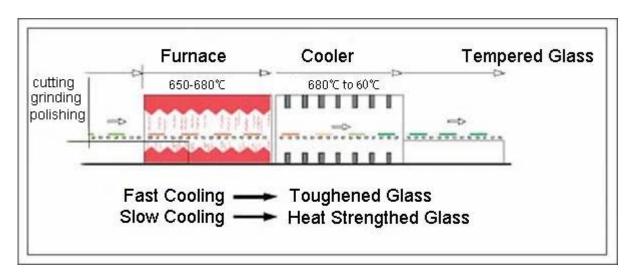

### Product pictures of frosted tempered door glass 8mm 10mm 12mm:

**Process Details for frosted tempered door glass 8mm 10mm 12mm:** 

**Production Line for frosted tempered door glass 8mm 10mm 12mm:** 