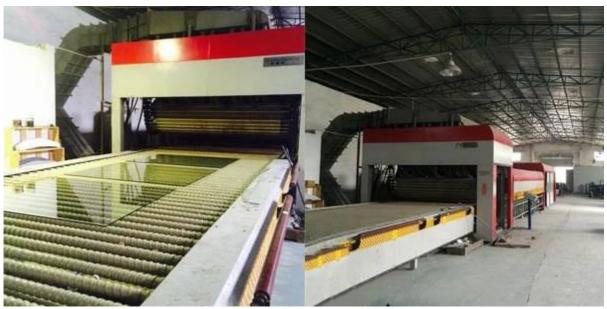

### Product pictures of frosted tempered door glass 8mm 10mm 12mm:

**Process Details for frosted tempered door glass 8mm 10mm 12mm:** 

**Production Line for frosted tempered door glass 8mm 10mm 12mm:** 