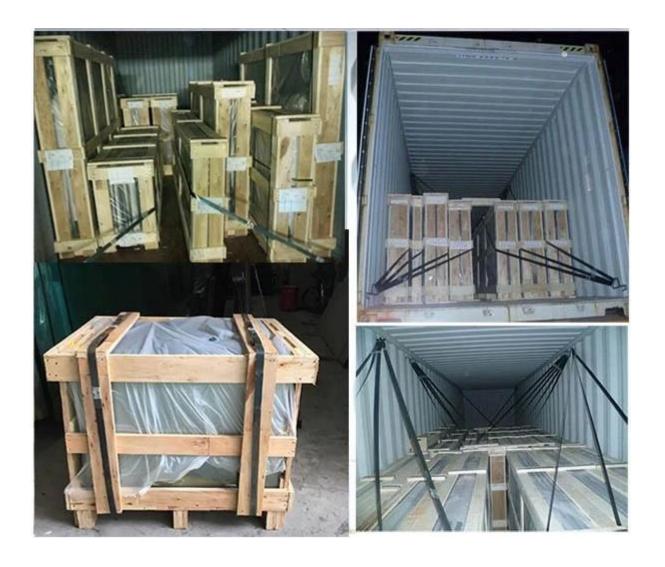

# Package and Loading:

Our promise is that you receiving frosted tempered door glass 8mm 10mm 12mm with high quality and safety condition from us.