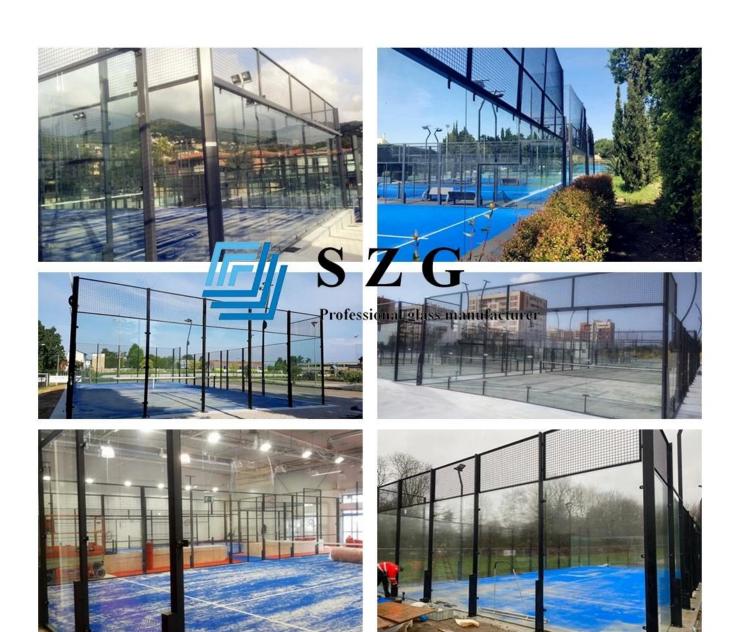

empered to save the tempering time and electricity cost, here attached the photos to show you the difference;
- 3- Paddle glass shall use the top quality raw glass sheets to process, to make sure the tempered glass self-explosion rate as low as possible, if use poor quality raw glass sheets, yes, the cost will be much lower, but the self-explosion rate is much higher, it will have big risk for the safety, this will bring more troubles for clients;
- 4- Paddle laminated glass shall be high light transmittance, looks very transparency, then when play padel games will be better, some glass suppliers, which glass looks very dark, which will see much different from European glass, which European clients are not satisfied.

Some our finished Padel court projects in the past, share photos here.