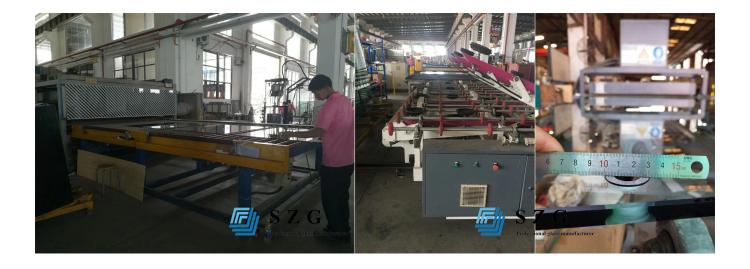

## terms).

1. Raw glass, which finished production within one month, guarantee zero bubbles, zero scratches, accurate size, and thickness, these will influence padel court glass price.

2. Advanced CNC auto cutting and edge polishing, and full experience in countersunk holes drilling based on drawings from customers, guarantee all details accurate, when site installation will be easier.

4. Very strict Inspection twice after glass delivery, inspect the tolerance of glass holes, dimension, guarantee each piece of glass can be delivered to customer's hand will be perfect.

5. High safety plywood crates package for 12mm tempered padel court glass, use brand new plywood for packing, with corks or papers for separate glass without collision.