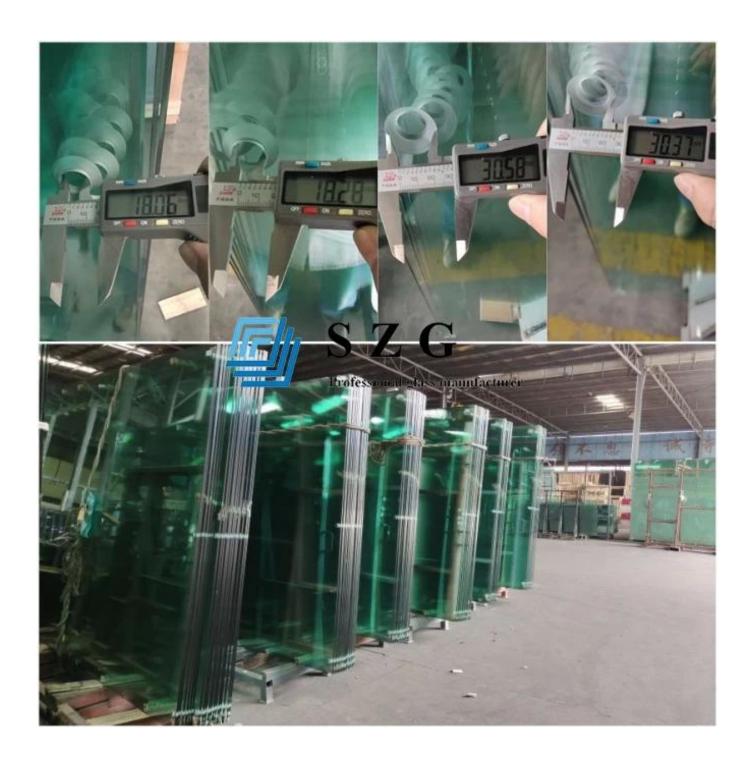

4. Very strict Inspection twice after glass delivery, inspect the tolerance of glass holes, dimension, guarantee each piece of glass can be delivered to customer's hand will be perfect.

5. High safety plywood crates package for 12mm tempered padel court glass, use brand new plywood for packing, with corks or papers for separate glass without collision.

## How to distinguish the quality of padel glass?

1-Tempered glass need super flat with smooth surface, with European CE certificate, for the glass from other suppliers, maybe will be curved;

- 2-Padel tempered glass need 100% fully tempered, some suppliers do it partial tempered to save the tempering time and electricity cost, here attached the photos to show you the difference;
- 3- Paddle glass shall use the top quality raw glass sheets to process, to make sure the tempered glass self-explosion rate as low as possible, if use poor quality raw glass sheets, yes, the cost will be much lower, but the self-explosion rate is much higher, it will have big risk for the safety, this will bring more troubles for clients;
- 4- Paddle laminated glass shall be high light transmittance, looks very transparency, then when play padel games will be better, some glass suppliers, which glass looks very dark, which will see much different from European glass, which European clients are not satisfied.