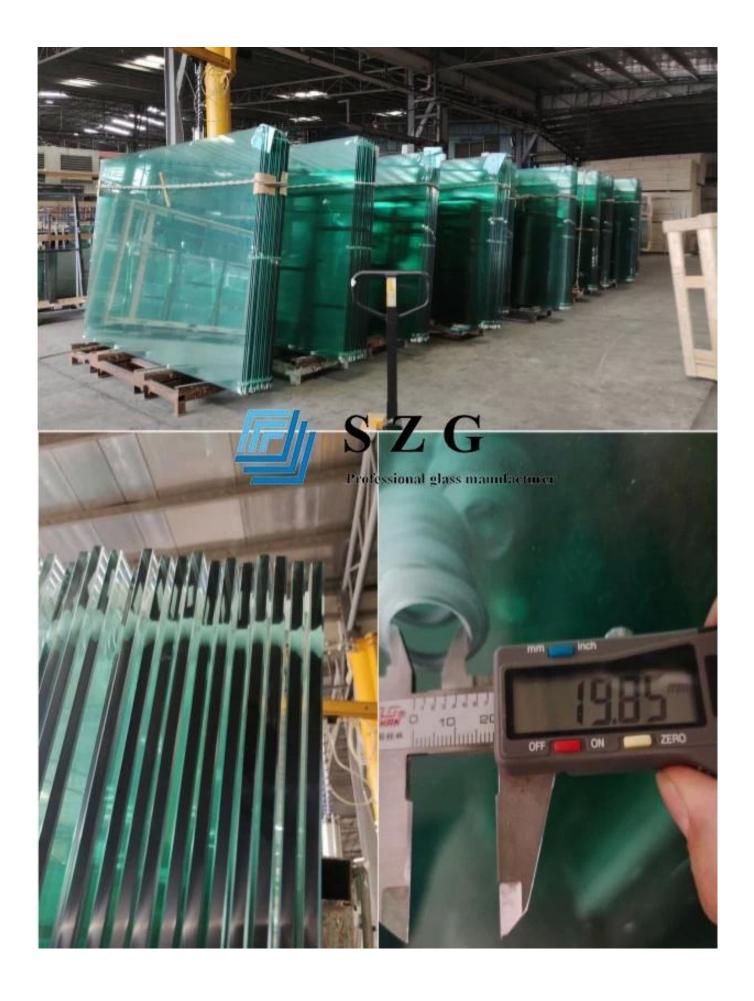

## terms).

1. Raw glass, which finished production within one month, guarantee zero bubbles, zero scratches, accurate size, and thickness, these will influence padel court glass price.

2. Advanced CNC auto cutting and edge polishing, and full experience in countersunk holes drilling based on drawings from customers, guarantee all details accurate, when site installation will be easier.

4. Very strict Inspection twice after glass delivery, inspect the tolerance of glass holes, dimension, guarantee each piece of glass can be delivered to customer's hand will be perfect.

5. High safety plywood crates package for 12mm tempered padel court glass, use brand new plywood for packing, with corks or papers for separate glass without collision.