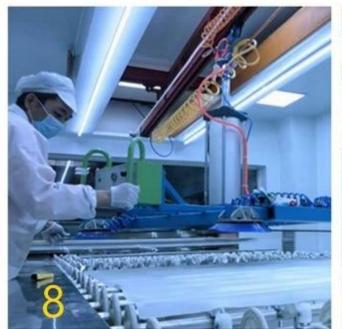

erial: 10mm ultra clear float glass' quality are auto grade quality or above
- 3. High production efficient
- 4. Reasonable prices base on high quality
- 5. The more heat treatment services you can have:
- a.Heat strengthened glass: 10mm ultra clear heat strengthened curved glass b.Heat soaked testing glass: 10mm extra clear heat soaked curved glass
- 6. Production quality standard:

a.All SZG TEMPERED GLASS ARE ACCORD WITH EN12150-2 STANDARD b.ALL SZG LAMINATED GLASS ARE ACCORD WITH EN14449 QUALITY STANDARD c.ALL SZG INSULATED GLASS ARE ACCORD WITH EN1279 QUALITY STANDARD d.ALL SZG GLASS SHOWER DOORS/GLASS SHOWER ENCLOSURES ARE ACCORD WITH EN14428 QUALITY STANDARD

e.HEAT SOAKED TEMEPERED SAFETY GLASS CAN MEET EUROPEAN STANDARD EN14179

#### **SZG Curved Glass Production**