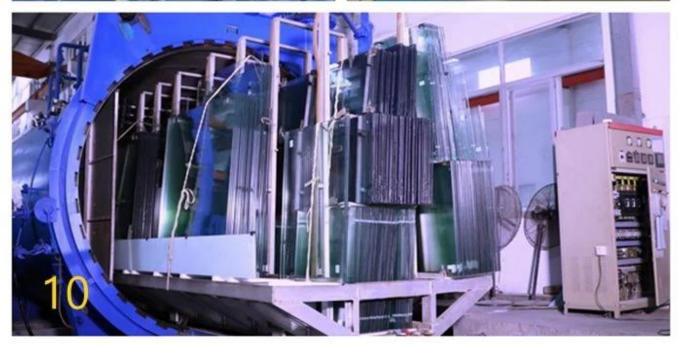

l: 10mm ultra clear float glass' quality are auto grade quality or above
- 3. High production efficient
- 4. Reasonable prices base on high quality
- 5. The more heat treatment services you can have:
- a.Heat strengthened glass: 10mm ultra clear heat strengthened curved glass b.Heat soaked testing glass: 10mm extra clear heat soaked curved glass
- 6. Production quality standard:

a.All SZG TEMPERED GLASS ARE ACCORD WITH EN12150-2 STANDARD b.ALL SZG LAMINATED GLASS ARE ACCORD WITH EN14449 QUALITY STANDARD c.ALL SZG INSULATED GLASS ARE ACCORD WITH EN1279 QUALITY STANDARD d.ALL SZG GLASS SHOWER DOORS/GLASS SHOWER ENCLOSURES ARE ACCORD WITH EN14428 QUALITY STANDARD

e.HEAT SOAKED TEMEPERED SAFETY GLASS CAN MEET EUROPEAN STANDARD EN14179

#### **SZG Curved Glass Production**