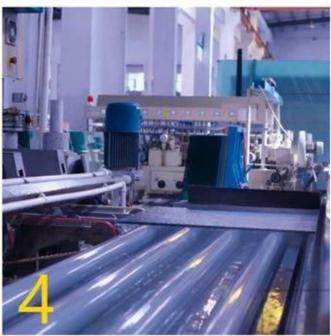

tion material: 10mm ultra clear float glass' quality are auto grade quality or above
- 3. High production efficient
- 4. Reasonable prices base on high quality
- 5. The more heat treatment services you can have:
- a.Heat strengthened glass: 10mm ultra clear heat strengthened curved glass b.Heat soaked testing glass: 10mm extra clear heat soaked curved glass
- 6. Production quality standard:

a.All SZG TEMPERED GLASS ARE ACCORD WITH EN12150-2 STANDARD b.ALL SZG LAMINATED GLASS ARE ACCORD WITH EN14449 QUALITY STANDARD c.ALL SZG INSULATED GLASS ARE ACCORD WITH EN1279 QUALITY STANDARD d.ALL SZG GLASS SHOWER DOORS/GLASS SHOWER ENCLOSURES ARE ACCORD WITH EN14428 QUALITY STANDARD

e.HEAT SOAKED TEMEPERED SAFETY GLASS CAN MEET EUROPEAN STANDARD EN14179

#### **SZG Curved Glass Production**