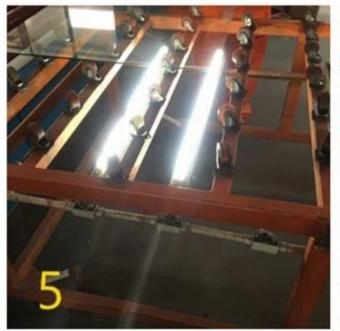

on material: 10mm ultra clear float glass' quality are auto grade quality or above
- 3. High production efficient
- 4. Reasonable prices base on high quality
- 5. The more heat treatment services you can have:
- a.Heat strengthened glass: 10mm ultra clear heat strengthened curved glass b.Heat soaked testing glass: 10mm extra clear heat soaked curved glass
- 6. Production quality standard:

a.All SZG TEMPERED GLASS ARE ACCORD WITH EN12150-2 STANDARD b.ALL SZG LAMINATED GLASS ARE ACCORD WITH EN14449 QUALITY STANDARD c.ALL SZG INSULATED GLASS ARE ACCORD WITH EN1279 QUALITY STANDARD d.ALL SZG GLASS SHOWER DOORS/GLASS SHOWER ENCLOSURES ARE ACCORD WITH EN14428 QUALITY STANDARD

e.HEAT SOAKED TEMEPERED SAFETY GLASS CAN MEET EUROPEAN STANDARD EN14179

#### **SZG Curved Glass Production**