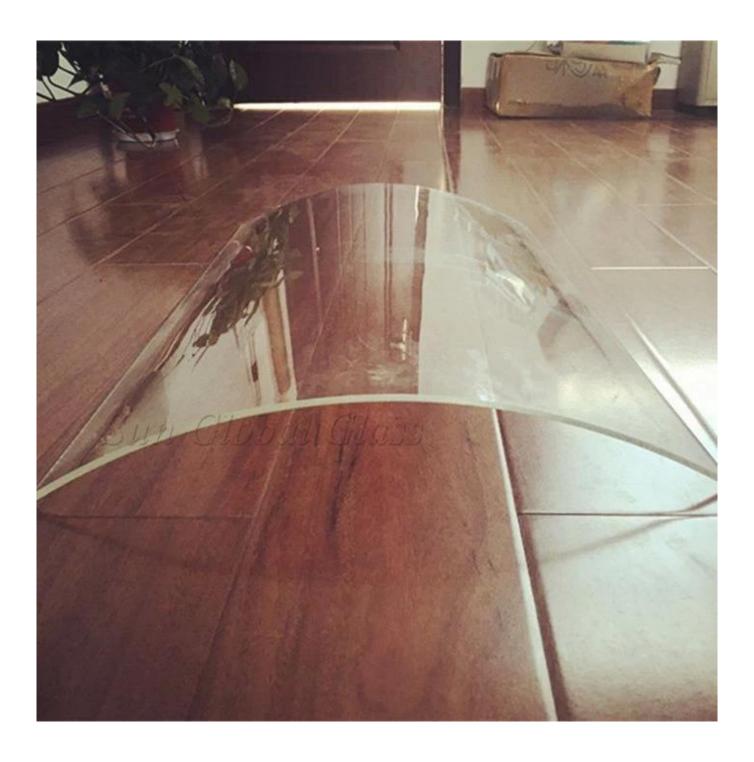

# **Competitive Prices 10mm Bent Toughened Super Clear Glass**

<u>Ultra-white glass</u> is a kind of transparent low-iron float glass, also known as high-cleaning glass, colored glass, high-transparent glass, people also call it: super clear glass, extra clear glass, sapphire glass, low iron float glass, etc. The variety thickness from 4mm~19mm.

Shenzhen Sun Global Glass Co., Limited is a trustworthy building glass manufacturer in China, one of the fist glass products is bent glass, which as has a special bespoke design curved shape. Your can have 4mm bent tempered ultra clear glass, 5mm ultra clear curved glass, 6mm extra clear curved tempered glass, 8mm curved toughened low iron glass, 10mm ultra clear tempered bent glass, 12mm curved sapphire glass, 15mm tempered bent low iron glass, 19mm bent toughened super clear glass.

## In this section individual glass panel 10mm extra clear tempered curved glass is one of the most popular glass product with the markets, they have been applied for:

10mm super clear curved glass doors