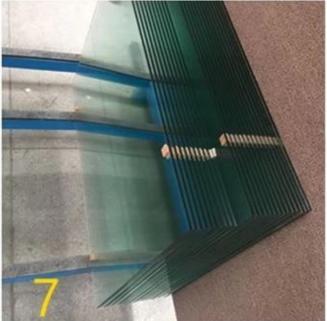

material: 10mm ultra clear float glass' quality are auto grade quality or above
- 3. High production efficient
- 4. Reasonable prices base on high quality
- 5. The more heat treatment services you can have:
- a.Heat strengthened glass: 10mm ultra clear heat strengthened curved glass b.Heat soaked testing glass: 10mm extra clear heat soaked curved glass
- 6. Production quality standard:

a.All SZG TEMPERED GLASS ARE ACCORD WITH EN12150-2 STANDARD b.ALL SZG LAMINATED GLASS ARE ACCORD WITH EN14449 QUALITY STANDARD c.ALL SZG INSULATED GLASS ARE ACCORD WITH EN1279 QUALITY STANDARD d.ALL SZG GLASS SHOWER DOORS/GLASS SHOWER ENCLOSURES ARE ACCORD WITH EN14428 QUALITY STANDARD

e.HEAT SOAKED TEMEPERED SAFETY GLASS CAN MEET EUROPEAN STANDARD EN14179

#### **SZG Curved Glass Production**