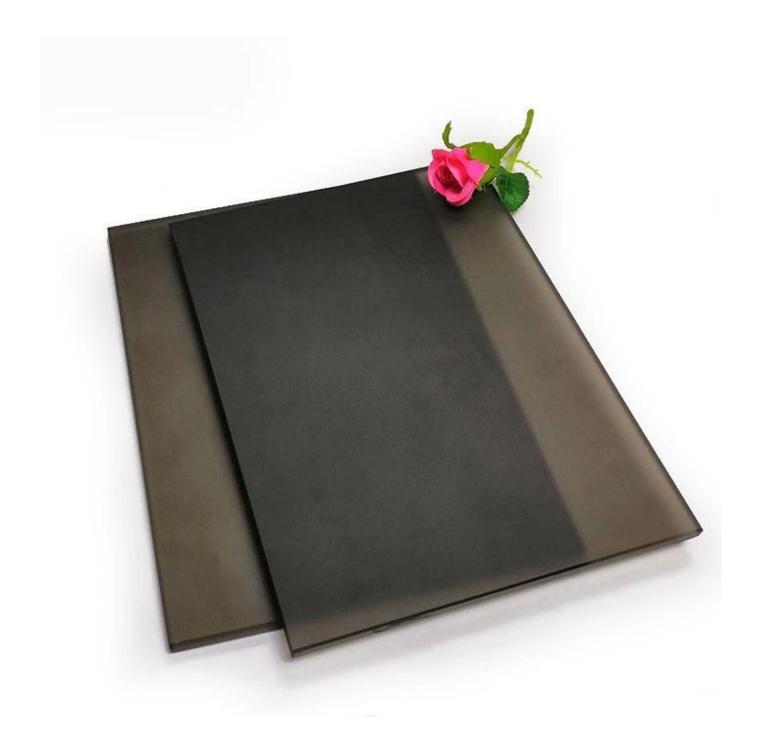

Sun Global Glass produce 10mm bronze acid etched tempered glass by using the best quality bronze tinte d glass to hydrofluoric acid process that make the surface of glass has a a frosted look. After acid process, the glass will put into tempering furnace to process the glass into <u>tempered glass</u>.