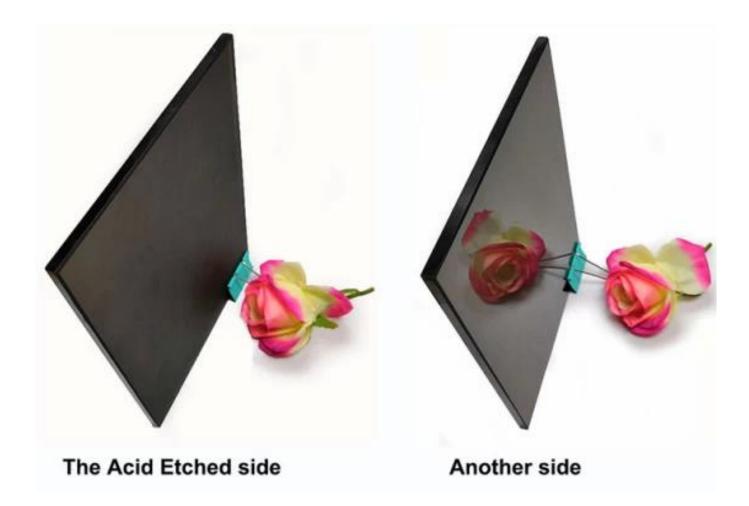

Sun Global Glass produce 10mm bronze acid etched tempered glass by using the best quality bronze tinte d glass to hydrofluoric acid process that make the surface of glass has a a frosted look. After acid process, the glass will put into tempering furnace to process the glass into <u>tempered glass</u>.

Acid etching is a great alternative to sandblasting glass since the finished surface is smoother to the touch and easier to maintain. Also, acid etched glass is better withstand stress and stay smudgefree longer. The entire glass sheet can be acidetched or small sections can be treated to add specific designs.