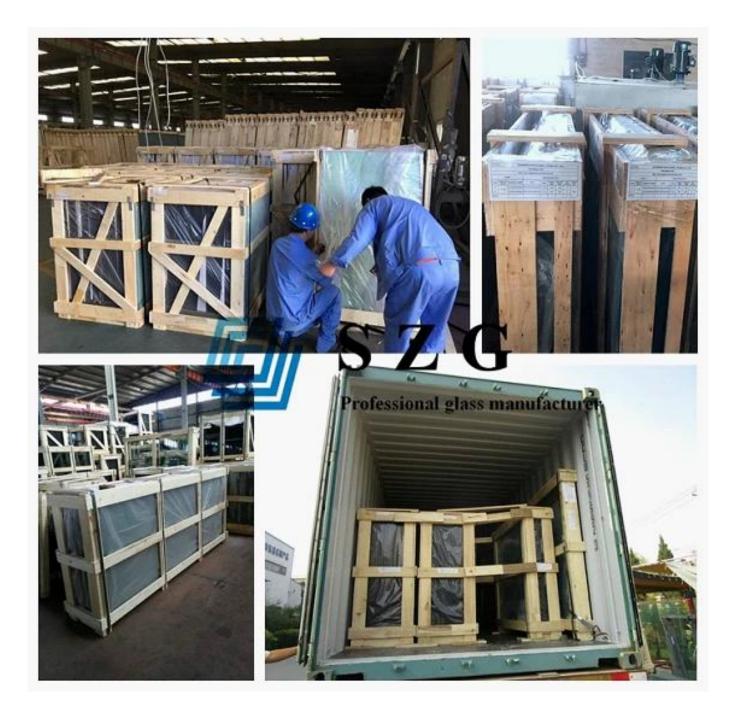

## Packing & Loading

- 1. Before packing, each glass sheet should be inspect and ensure are all in good condition.
- 2. Sun Global Glass packing by using new, durable, seaworthy plywood case with foma protection inside.
- 3. Each case will be fasten by metal belt.