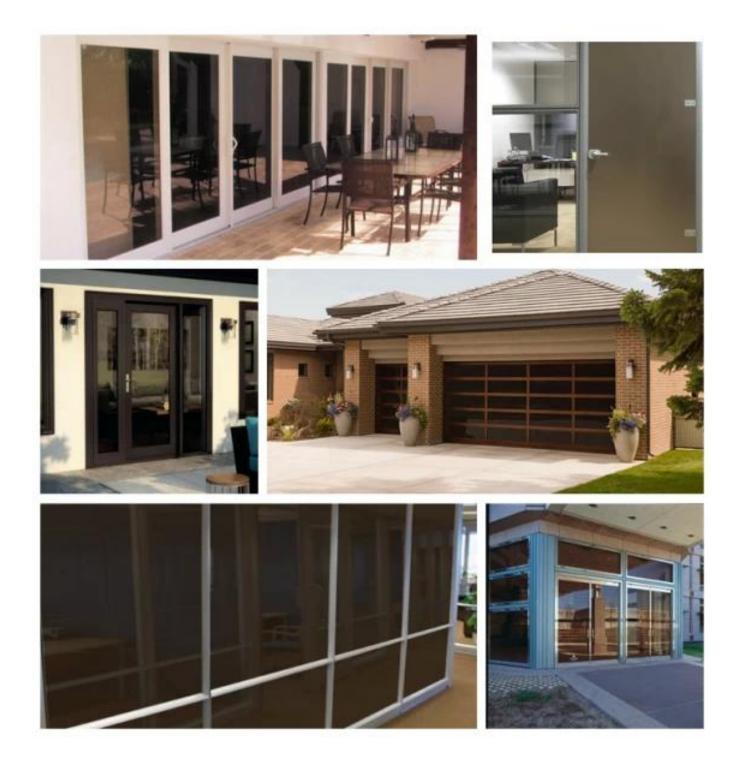

## Applications

Acid etched glass is perfect for both indoor and outdoor applications. For indoor, it can be applied to protec t privacy, such as shower room, partition wall, window and door etc. For exterior, tempered acid etched gla ss can used for railing, balcony etc to create a diversified design.