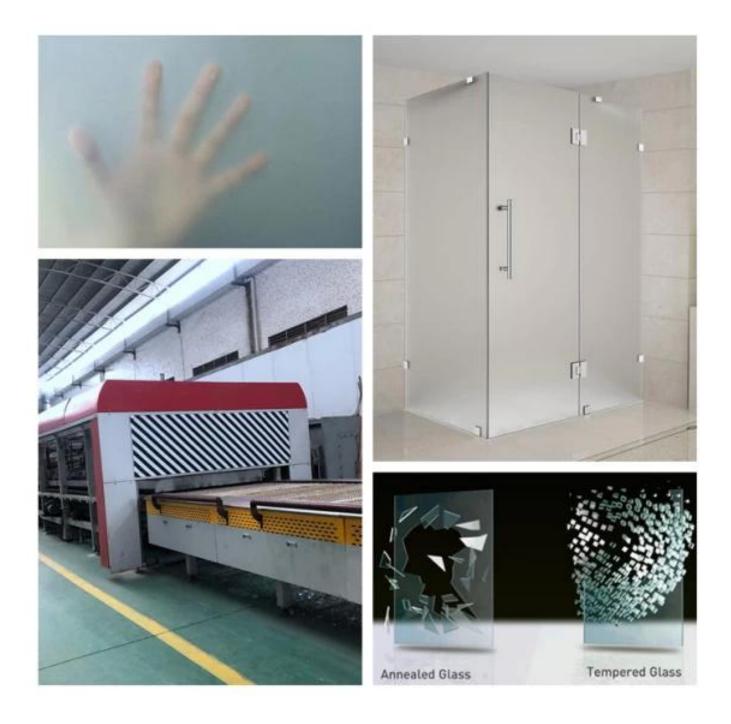

Sun Global Glass produce 10mm bronze acid etched tempered glass by using the best quality bronze tinte d glass to hydrofluoric acid process that make the surface of glass has a a frosted look. After acid process, the glass will put into tempering furnace to process the glass into <u>tempered glass</u>.

Acid etching is a great alternative to sandblasting glass since the finished surface is smoother to the touch and easier to maintain. Also, acid etched glass is better withstand stress and stay smudgefree longer. The entire glass sheet can be acidetched or small sections can be treated to add specific designs.

etched or small sections can be treated to add specific designs.

## Applications

Acid etched glass is perfect for both indoor and outdoor applications. For indoor, it can be applied to protec t privacy, such as shower room, partition wall, window and door etc. For exterior, tempered acid etched gla ss can used for railing, balcony etc to create a diversified design.

## Advantage of Tempered Acid Etched Glass

1. Tempered acid etched glass is a type of safety glass, compare to other glass, tempered glass is more ha rder, it is 5 times stronger than ordinary float glass. When the glass sheet break, the glass will disintegrate into small cubical fragments that are relatively harmless to human body.

2. Because the surface of acid etched glass has been chemically-

created, the finish is extremely durable, and can not be washed or scratched off. Acid etched glass is also called "finger-

print proof" or "smudge proof" glass, it has performance of durability withstand oils and moisture, even in the humidity environment, the glass is still can retain the frosted appearance.

3. Acid etched can reduce glare due to its matte surface, which make it has more widely application and all ow for the practicality of glass, even in high-glare interiors.

4. Acid etched allows visual privacy while still allowing penetration of natural light, which make it very suit able used for toilet windows and partitions of shower cubicles.