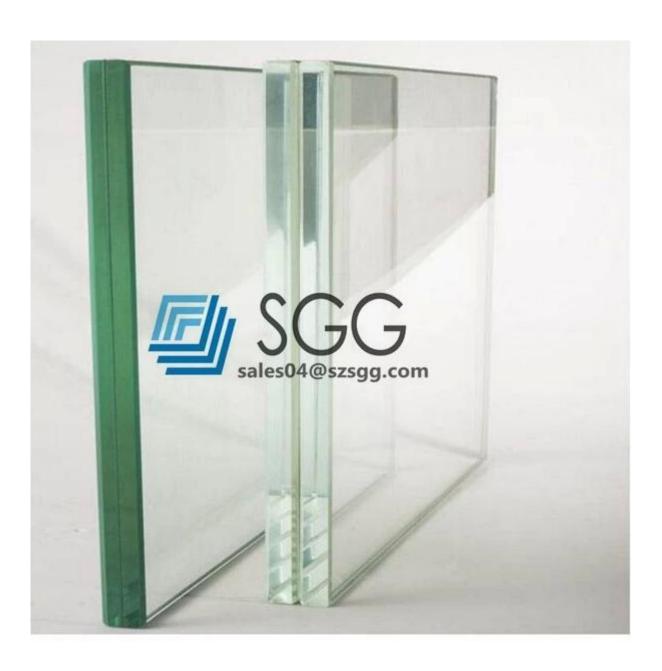

## **Specification:**

- 1.Glass substrate: 10mm low iron heat strengthened glass+1.52mm transparent PVB film+8mm Planibel G Low E heat strengthened glass
- 2.Planibel G Low E thickness options: 3mm, 4mm, 5mm, 6mm, 8mm &10mm
- 3. Glass size: customized sizes are available upon request
- 4. Glass shape: Flat or Curved
- 5. Processing services: silkscreen printed, drilled holes, cut notches, beveled edges, safety corners, etc.
- 6. Production time: within 15 days, after payment received.

## **Features:**

- 1. They are excellent building materials for application of glass curtain wall, glass facade, etc.
- 2. These two panels are been heat strengthened treatment, they have a strength 2~3 times than the ordinary anneal glass. With a relatively low proportion of spontaneous breakage.
- 3.High quality of 1.52mm PVB film can stick these two panels firmly. When breakage occurs, the fragment still can be adhere together. Hence this glass can be ranked to a security glass.