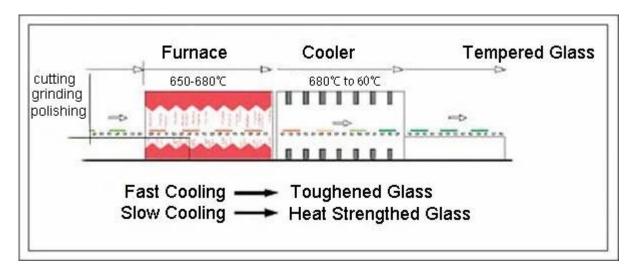

# SGG 10mm clear tempered glass- Safety building glass toughened and strengthened

**Clear Tempered Glass** is cut clear glass into custom size, then heating to near glass softening point of 700 degrees, then rapidly cooled, which let the outer surface of the glass in a state of high compression, and the core or center of glass in compensating tension. This production process make clear tempered glass to be a safety glass that 4-5 times stronger than ordinary annealed glass.

### **Quality:**

- 1. Conforms to the standards of Europe, North American and China: ISO, CCC, CE, BS6206, EN12510, ANSI Z97.
- 2. High strength and puer clean surface. Select 40% of high quality clear glass for tempering.
- 3. Excellent work on details: smooth edge polishing, drilling holes tolerance +/- 0.9mm
- 4. Strong wooden crates package.