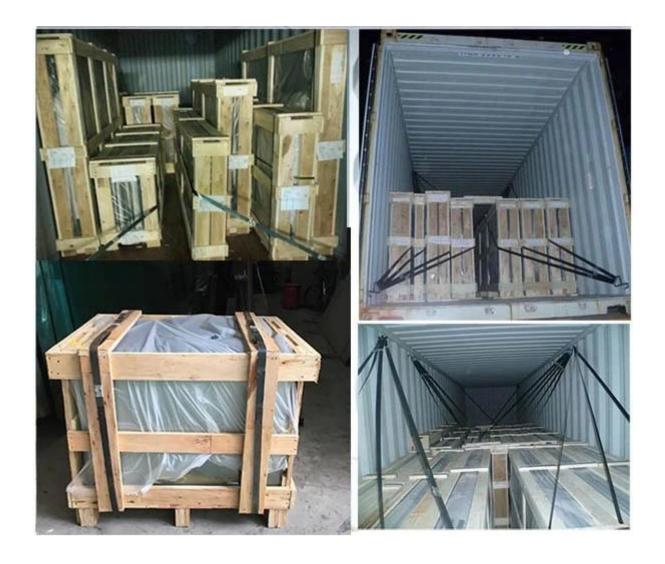

### **Quality:**

- 1. Conforms to the standards of Europe, North American and China: ISO, CCC, CE, BS6206, EN12510, ANSI Z97.
- 2. High strength and puer clean surface. Select 40% of high quality clear glass for tempering.
- 3. Excellent work on details: smooth edge polishing, drilling holes tolerance +/- 0.9mm
- 4. Strong wooden crates package.

## **Production Line:**

**Package and Loading:** 

Our Projects:

Our promise is that you receiving 10mm clear tempered glass with high quality and safety condition from us.