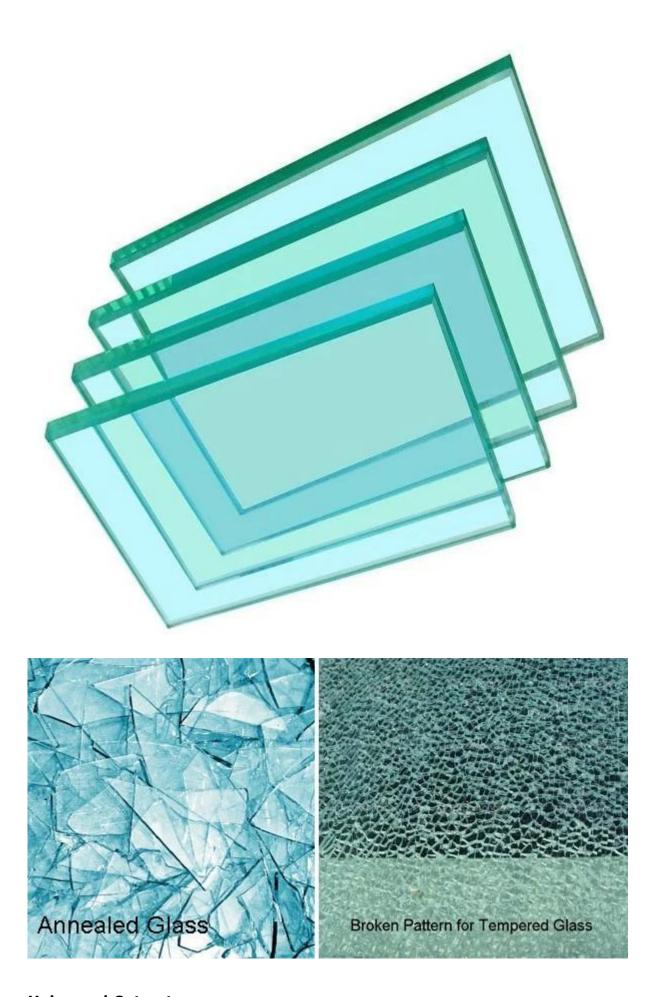

# SGG 10mm clear tempered glass- Safety building glass toughened and strengthened

**Clear Tempered Glass** is cut clear glass into custom size, then heating to near glass softening point of 700 degrees, then rapidly cooled, which let the outer surface of the glass in a state of high compression, and the core or center of glass in compensating tension. This production process make clear tempered glass to be a safety glass that 4-5 times stronger than ordinary annealed glass.

#### **Features:**

- **1. Strength:** clear tempered glass is up to 4-5 times stronger than ordinary annealed float glass. The toughening process has greatly reduced the risk of thermal breakage.
- **2. Breakage & Safety**: when breakage, clear tempered glass will break into small cubic fragments that no harmful to humen.
- **3. Multiple functions:** By change the glass substrate type, tempered glass could remain the features of this glass, meanwhile strength the glass. For example, low-e tempered glass, it is energy efficiency but also strong strengthed. It also can be laminated, insulated, and printed for specific requirements of different clients.
- **4. Cut & Polishing:** all types of edges, holes, and cut outs for different accessories. Our accurate cutting and measurements promoted the implementation of installers.