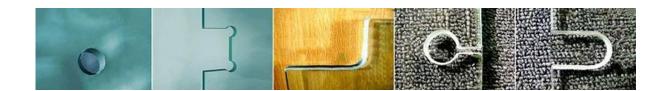

- **3. Glass size:** minimum size 300x300mm, maximum size length 8000mm
- **4. Edge work:** Flat polished edge, chamfer edge, beveled edge, waved edge, OGEE edge, triple OG edge, and others.
- **5. Drilling holes:** holes dismater need to be bigger than glass thickness.
- **6. Cut outs:** all types of cut outs for different accessories. Our accurate cutting and measurements promoted the implementation of installers.
- **7. Safe corner:** safety corner could greatly reduce the hurt to human by attack.

#### **Product Details:**

Product pictures of 10mm clear tempered glass:

**Holes and Cut outs:** 