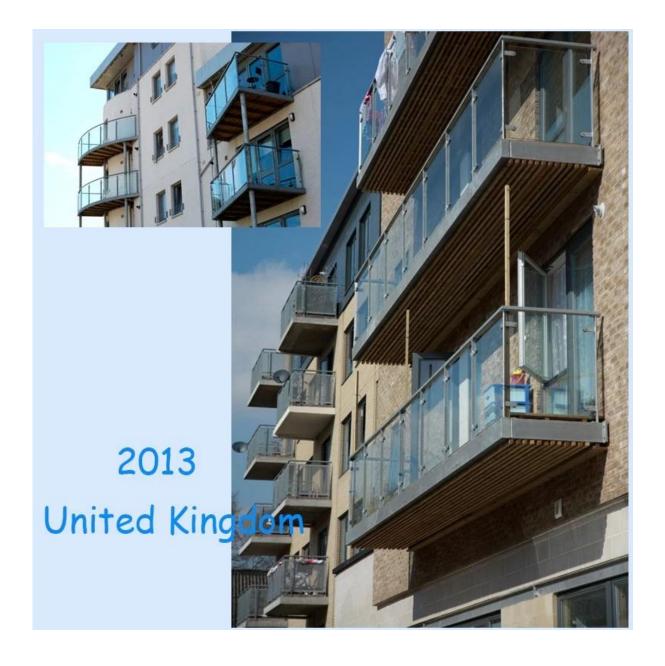

#### **Applications:**

- 1. Clear tempered glass 10mm is widely used directly for tempered glass doors, glass partition, glass shower doors, glass enclosure, glass table tops, glass shelves, glass balustrades, shopfront glass, etc.
- 2. Clear tempered glass 10mm can be laminated with another glass panel, to be a tempered laminated safety glass for glass railings, glass roof, glass wall, glass
- 3. Clear tempered glass 10mm can also be insulated, to be sound proof and heat control.

## **Production Line:**

**Package and Loading:** 

Our Projects:

Our promise is that you receiving 10mm clear tempered glass with high quality and safety condition from us.