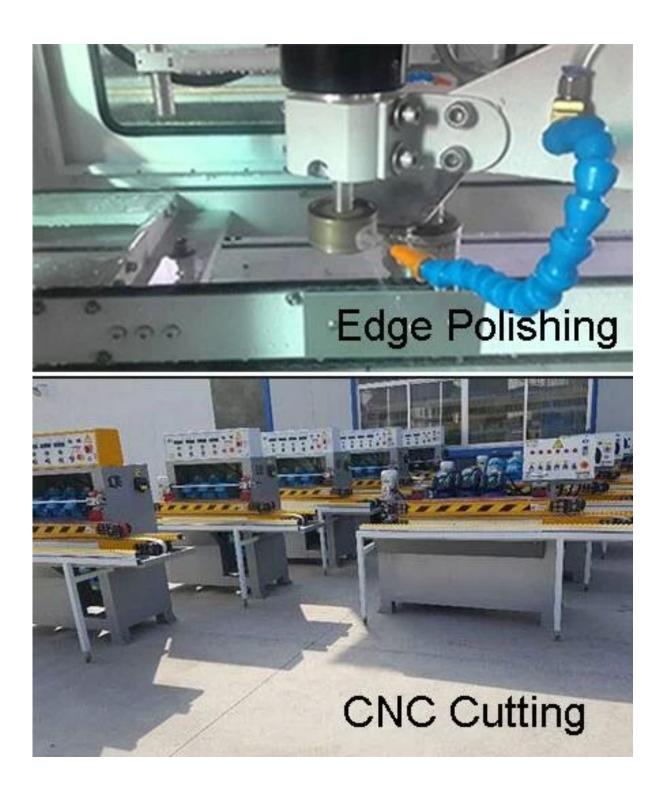

#### How glass table top are used?

1.6mm is prefered thickness for furniture covering, other thickness is also ok, but make sure the furniture can carry the weight.

2.edge options can be straight edge,flat polished edge ,chamfer edge,beveled,wave edge,round edge C edge OGEE edge and other. but flat polished edge prefered,other edge polished is also ok.

## **Production Line:**

Package and Loading: