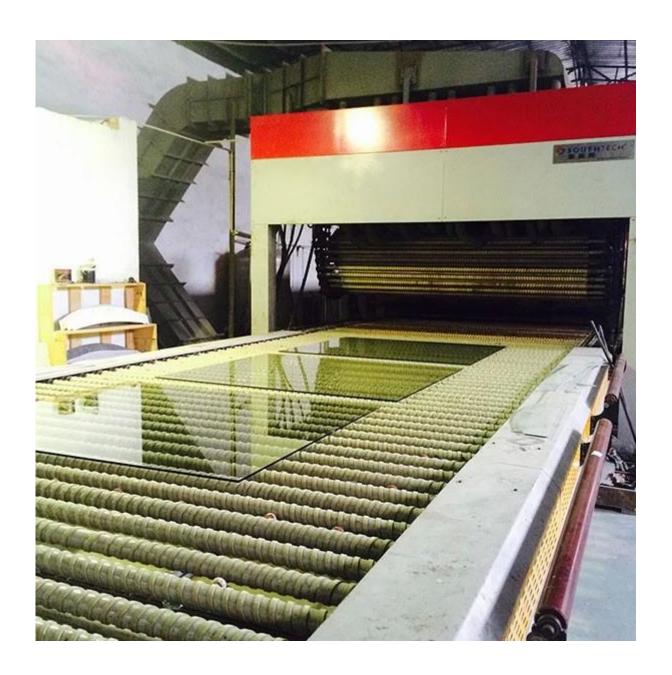

ncil Edge   | Mirrors,<br>Decorative furniture glass                                                    |
| Polished                                     | Polished<br>Pencil Edge | Mirrors,<br>Decorative furniture glass                                                    |
| Specify Angle<br>(22°, 45° or 67°)<br>Ground | Ground Miter            | Silicone structural glazing                                                               |
| 5° Angle<br>Polished                         | Bevel                   | Mirrors,<br>Decorative furniture glass                                                    |
| Natural Cut<br>Seamed                        | Seamed Edges            | Normal edge treatment for heat-treated glass                                              |

## **Production Line:**





Package and Loading: