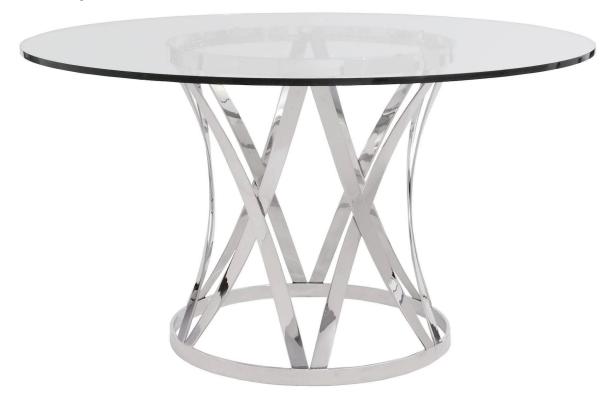

# 10mm clear tempered glass table tops supplier & manufacturer in China

**Glass table top** can be used in many diferent ways, but most uesd to protect the surface of a table, desk, coffee table, meeting room . Normally we have two ways to use glass table top. When used as a covering on the a wood surface (or other material) the thickness most go with 5mm and 6mm. and there is no need tempered. When entire surface is made out glass glass , not covering , normally tempered thickness with 10mm and 12mm.

#### What shapes of tempered glass table tops do we produce?

- round glass tops
- oval glass tops
- square glass tops
- rectangle glass tops
- special shaped glass table tops

#### Which tables can use tempered glass tops?

- dinner table tops
- coffee table tops
- kitchen table tops
- living room table tops
- meeting room table tops