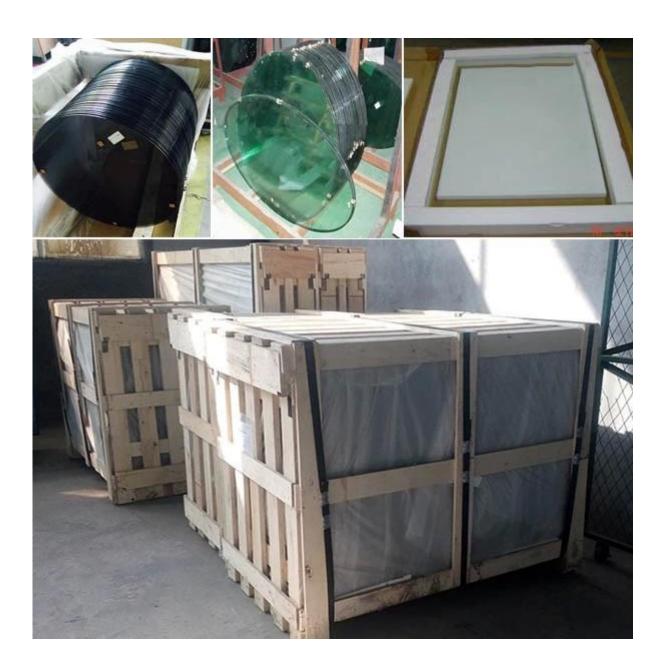

Decorative furniture glass                                                    |
| Polished                                     | Polished<br>Pencil Edge | Mirrors,<br>Decorative furniture glass                                                    |
| Specify Angle<br>(22°, 45° or 67°)<br>Ground | Ground Miter            | Silicone structural glazing                                                               |
| 5° Angle<br>Polished                         | Bevel                   | Mirrors,<br>Decorative furniture glass                                                    |
| Natural Cut<br>Seamed                        | Seamed Edges            | Normal edge treatment for heat-treated glass                                              |

## **Production Line:**





Package and Loading: