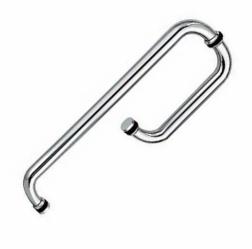

#### Other service:

We can not only provide glass for shower door, but also with fittings include hinges and handles.