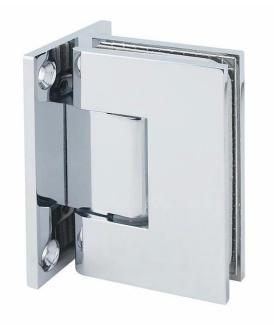

#### Other service:

We can not only provide glass for shower door, but also with fittings include hinges and handles.