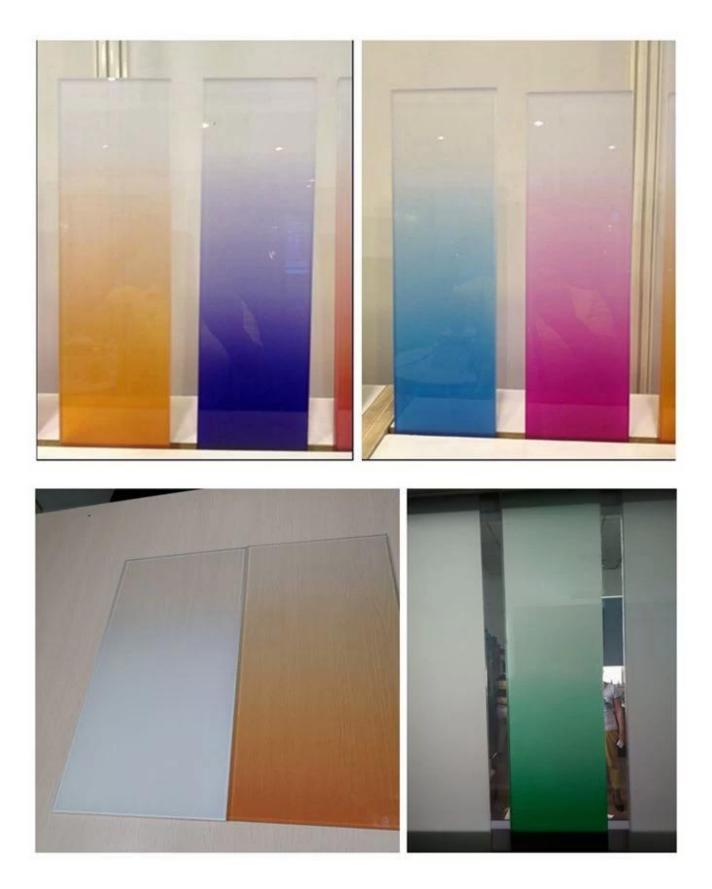

## 6. Gray bath room glass

7. Gradient color shower room glass

# SZG 10mm gradient shower room door glass -Best Bathroom Shower Enclosure Door Glass Manufacturer and Fact ory In China

Shower door glass also called shower enclosure glass, bathroom door glass, shower room glass, bath enclosure glass etc. It normally produced by <u>tempered glass</u>, with the common color in clear, frosted, bronze etc. Currently more and more clients choose gradient color glass for shower enclosure. Besides, we can also provide glass with easy clean coating, it can make the shower enclosure stay cleaner longer, and makes the glass easier to clean and keep the glass shower bathroom door looking like new.