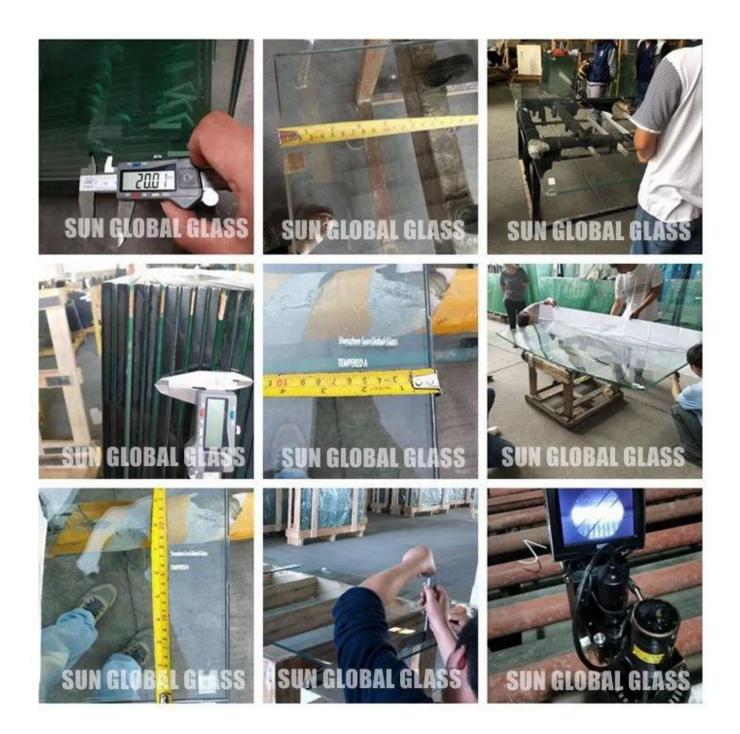

#### Inspection:

Our factory arrange full inspection before delivery, warmly welcome customers' to arrange inspection team to our factory. Our inspection include size, thickness, flatness, eges, holes etc.

#### Quality control:

Shower door glass normally produce by tempered safety toughened glass, meet following domestic and abroad quality standard.

1. 10mm shower enclosure glass meet BS 6206 UK safety glass standard.

2. 10mm shower enclosure glass meet EN 12150 CE European safety glass standard.

10mm gradient shower room door glass

3. 10mm shower enclosure glass meet Chinese Safety Glass Compulsory Certification (CCC) and ISO 9001 and China construction safety glass standard GB15763.2.