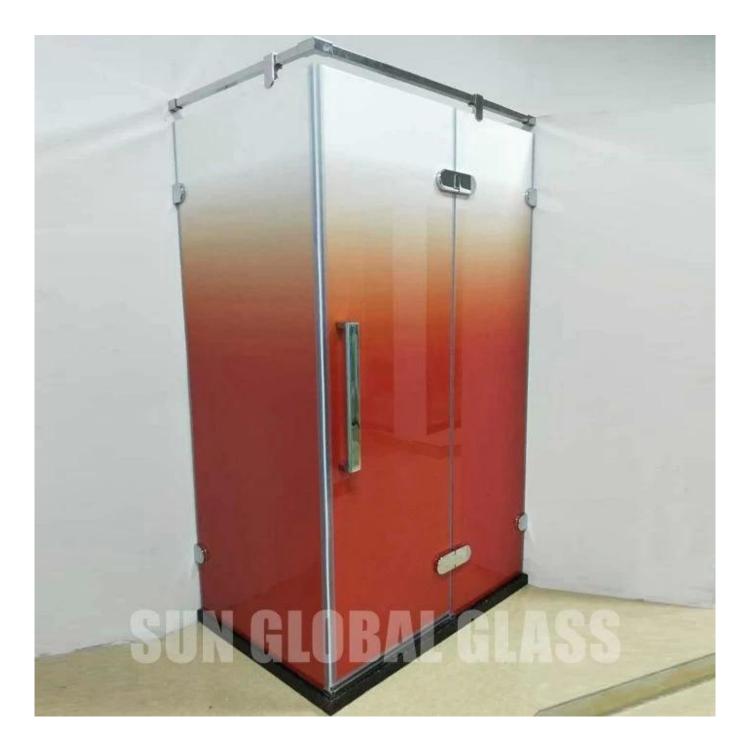

# SZG 10mm gradient shower room door glass -Best Bathroom Shower Enclosure Door Glass Manufacturer and Fact ory In China

Shower door glass also called shower enclosure glass, bathroom door glass, shower room glass, bath enclosure glass etc. It normally produced by <u>tempered glass</u>, with the common color in clear, frosted, bronze etc. Currently more and more clients choose gradient color glass for shower enclosure. Besides, we can also provide glass with easy clean coating, it can make the shower enclosure stay cleaner longer, and makes the glass easier to clean and keep the glass shower bathroom door looking like new.

## 6. Gray bath room glass

7. Gradient color shower room glass