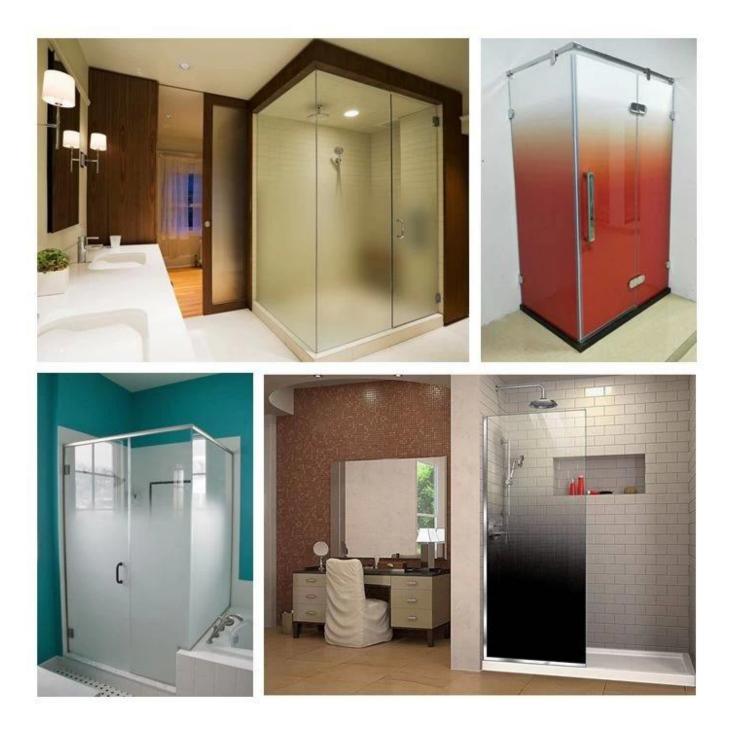

# SZG 10mm gradient shower room door glass -Best Bathroom Shower Enclosure Door Glass Manufacturer and Fact ory In China

Shower door glass also called shower enclosure glass, bathroom door glass, shower room glass, bath enclosure glass etc. It normally produced by <u>tempered glass</u>, with the common color in clear, frosted, bronze etc. Currently more and more clients choose gradient color glass for shower enclosure. Besides, we can also provide glass with easy clean coating, it can make the shower enclosure stay cleaner longer, and makes the glass easier to clean and keep the glass shower bathroom door looking like new.

## 6. Gray bath room glass

7. Gradient color shower room glass