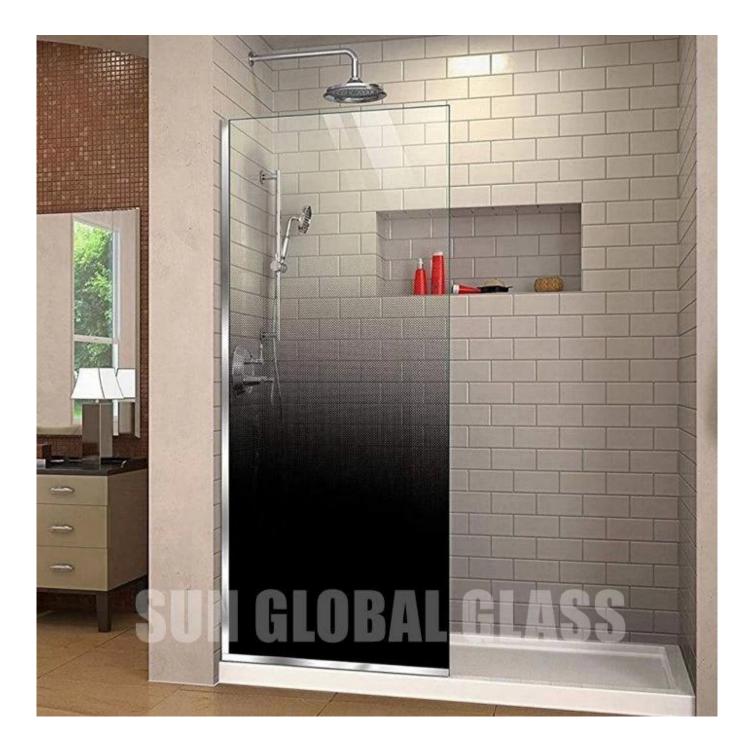

# SZG 10mm gradient shower room door glass -Best Bathroom Shower Enclosure Door Glass Manufacturer and Fact ory In China

Shower door glass also called shower enclosure glass, bathroom door glass, shower room glass, bath enclosure glass etc. It normally produced by <u>tempered glass</u>, with the common color in clear, frosted, bronze etc. Currently more and more clients choose gradient color glass for shower enclosure. Besides, we can also provide glass with easy clean coating, it can make the shower enclosure stay cleaner longer, and makes the glass easier to clean and keep the glass shower bathroom door looking like new.

## 6. Gray bath room glass

7. Gradient color shower room glass