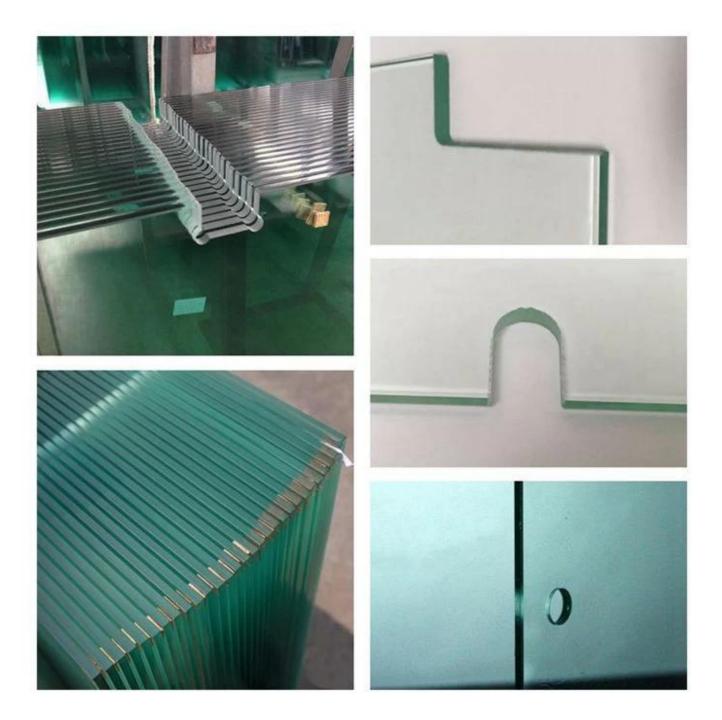

## Shower door glass work:

Cut-outs and notches are basic process for shower enclosure, expect that, other process include holes, polished edges etc.

#### Inspection:

Our factory arrange full inspection before delivery, warmly welcome customers' to arrange inspection team to our factory. Our inspection include size, thickness, flatness, eges, holes etc.