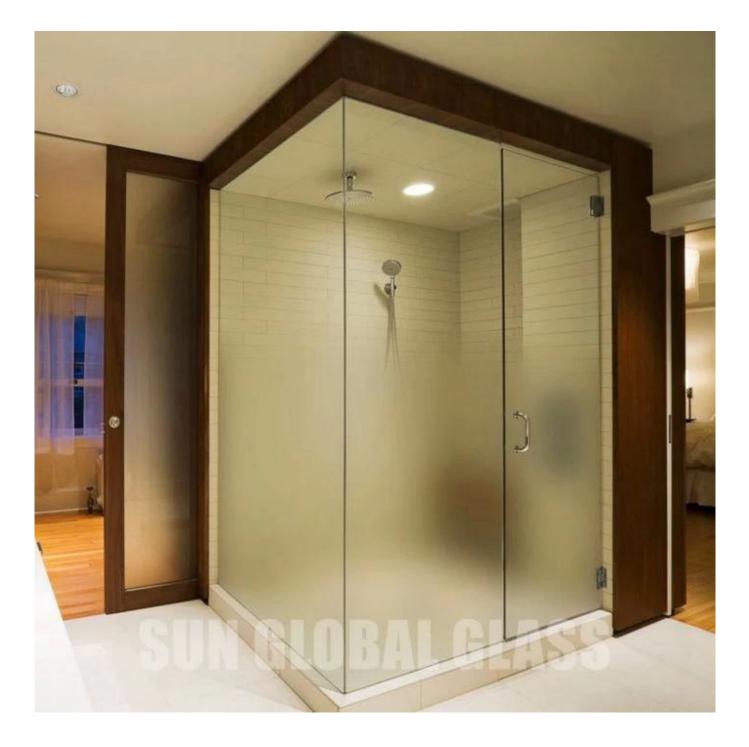

# SZG 10mm gradient shower room door glass -Best Bathroom Shower Enclosure Door Glass Manufacturer and Fact ory In China

Shower door glass also called shower enclosure glass, bathroom door glass, shower room glass, bath enclosure glass etc. It normally produced by <u>tempered glass</u>, with the common color in clear, frosted, bronze etc. Currently more and more clients choose gradient color glass for shower enclosure. Besides, we can also provide glass with easy clean coating, it can make the shower enclosure stay cleaner longer, and makes the glass easier to clean and keep the glass shower bathroom door looking like new.

## Types of bathroom door glass:

- 1. Clear shower door glass
- 2. Low iron shower enclosure glass
- 3. Frosted bathroom door glass
- 4. Texture shower door glass
- 5. Bronze shower enclosure glass