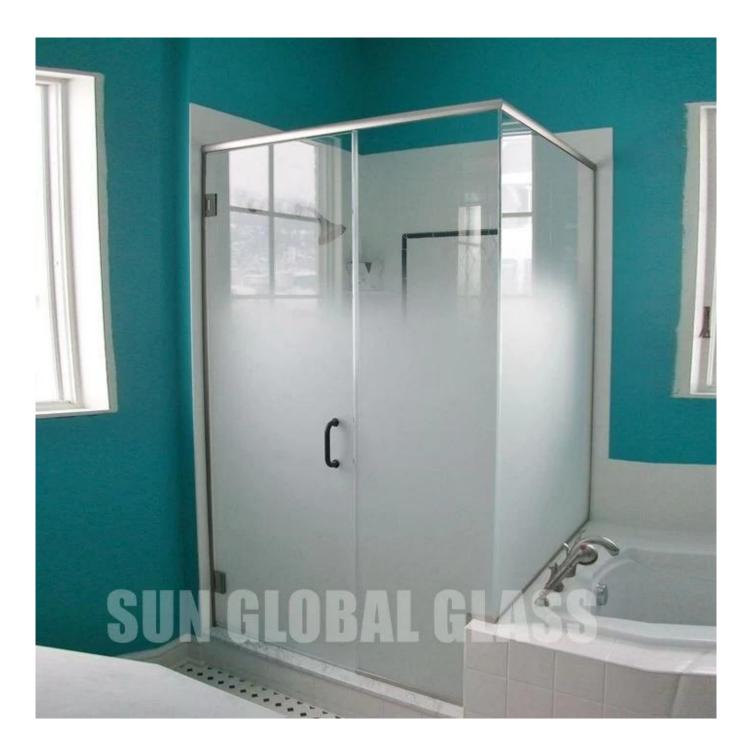

# SZG 10mm gradient shower room door glass -Best Bathroom Shower Enclosure Door Glass Manufacturer and Fact ory In China

Shower door glass also called shower enclosure glass, bathroom door glass, shower room glass, bath enclosure glass etc. It normally produced by <u>tempered glass</u>, with the common color in clear, frosted, bronze etc. Currently more and more clients choose gradient color glass for shower enclosure. Besides, we can also provide glass with easy clean coating, it can make the shower enclosure stay cleaner longer, and makes the glass easier to clean and keep the glass shower bathroom door looking like new.

## Types of bathroom door glass:

- 1. Clear shower door glass
- 2. Low iron shower enclosure glass
- 3. Frosted bathroom door glass
- 4. Texture shower door glass
- 5. Bronze shower enclosure glass

## 6. Gray bath room glass

7. Gradient color shower room glass