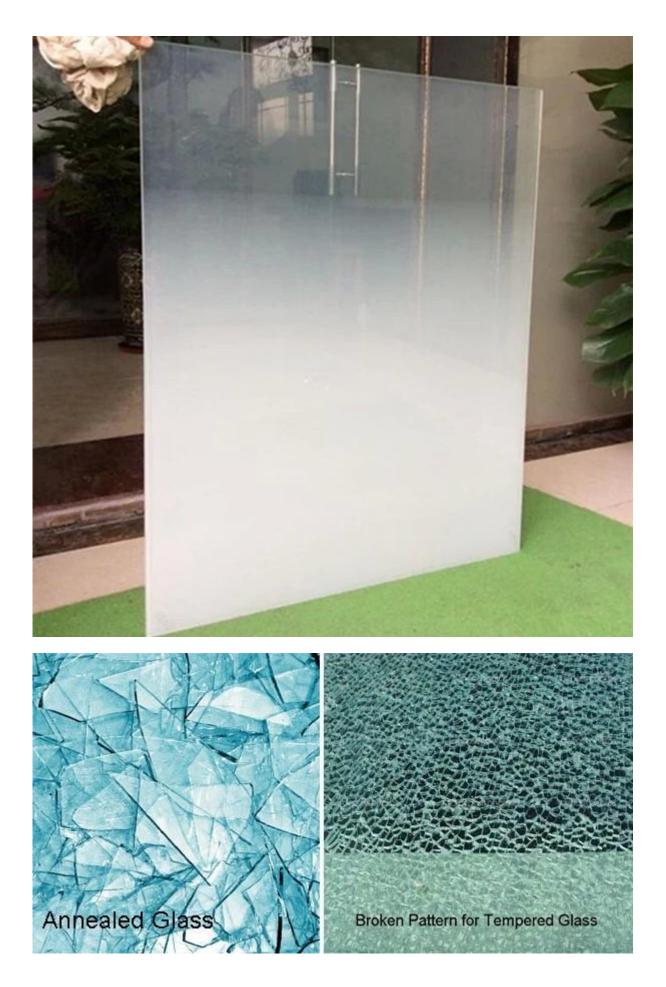

### **Product Details:**

Product pictures of 10MM white gradient tempered glass :

Holes and Cut outs:

### **Applications:**

1. White gradient **10MM tempered glass** is widely used directly for tempered glass doors, glass partition, glass shower doors, glass enclosure, glass table tops, glass shelves, glass balustrades, shopfront glass, etc.