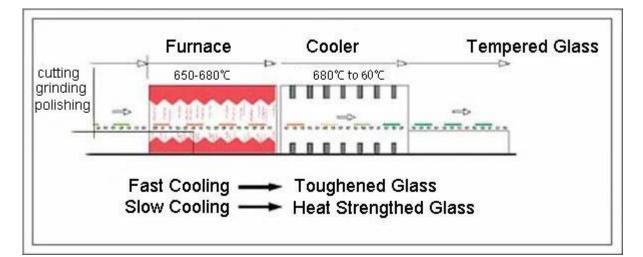

# **SZG 10MM ultra clear GRADIENT TEMPERED GLASS -** Safety building glass toughened and strengthened

**Clear Tempered Glass** is cut clear glass into custom size, then heating to near glass softening point of 700 degrees, then rapidly cooled, which let the outer surface of the glass in a state of high compression, and the core or center of glass in compensating tension. This production process make clear tempered glass to be a safety glass that 4-5 times stronger than ordinary annealed glass. 10mm ultra clear gradient tempered glass,10mm Low iron gradient tempered glass ,10mm gradient digital printed glass

### **Production Line:**

Package and Loading:

**Our Projects:** 

Our promise is that you receiving 10MM white gradient tempered glass with high quality and safety condition from us.