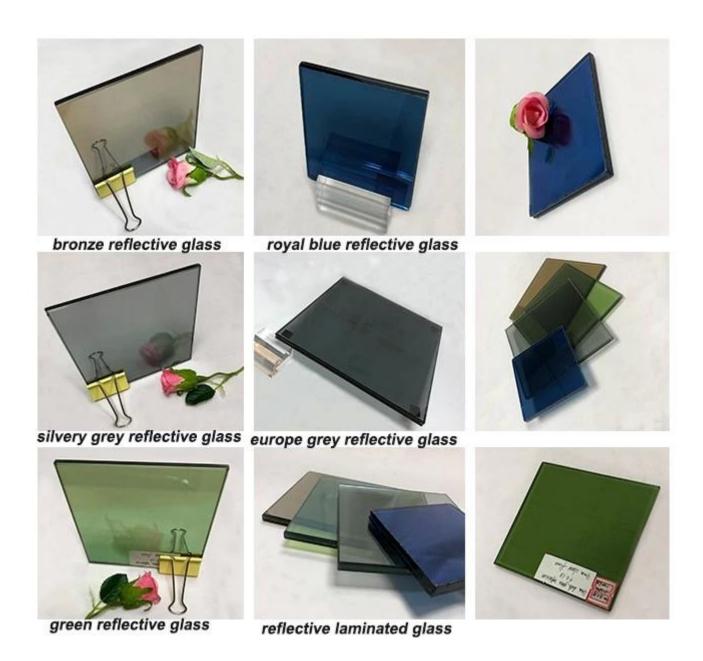

Glass color:Euro Bronze, Golden Bronze, Euro Grey, Blue Grey, Dark Grey, French Green, Dark Green, Light Blue, Dark Blue, Ocean Blue, Pink, according to your demands.

Single thickness: 4 - 19mm (depend on different colors), customized.