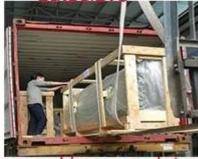

lective laminated glass

Glass type: reflective laminated glass, LOW E reflective glass, tempered laminated reflective glass, insulated reflective glass.

Glass color:Euro Bronze, Golden Bronze, Euro Grey, Blue Grey, Dark Grey, French Green, Dark Green, Light Blue, Dark Blue, Ocean Blue, Pink, according to your demands.

Single thickness: 4 - 19mm (depend on different colors), customized.

Quality Standards:CE, ISO, CCC, BS6202, SGCC PVB/SGP thickness: 0.38mm, 0.76mm, 0.89mm, 1.14mm,1.52mm,1.9mm, etc.. Sample:Free Sample

# The sample of reflective laminated glass



Applications: windows, doors, skylights, canopies, facades, building curtain walls, etc



**Production line** 



The processes of tempered laminated glass





water jat



driling machine



edge polish









packing





packing complete



product come out