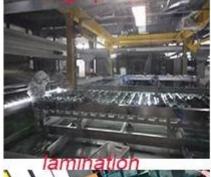

# The sample of reflective laminated glass

Applications: windows, doors, skylights, canopies, facades, building curtain walls, etc

**Production line** 

The processes of tempered laminated glass

water jat

driling machine