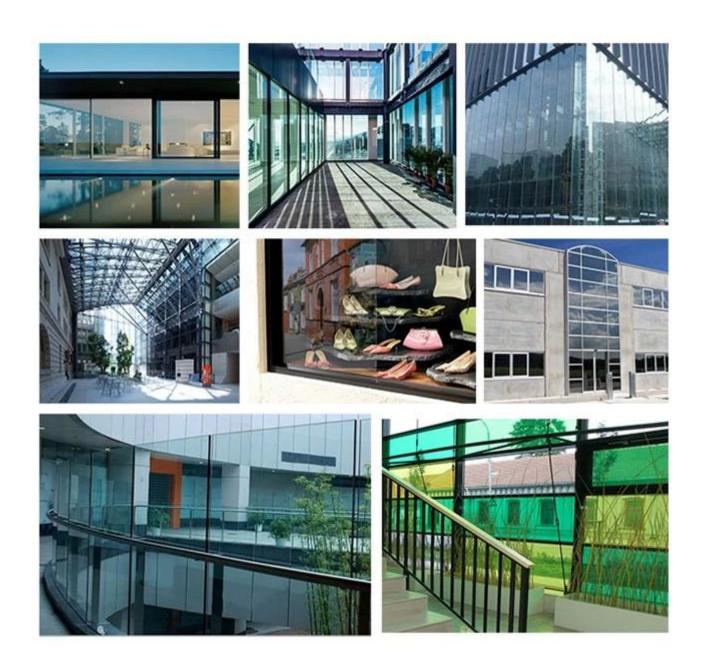

# The sample of reflective laminated glass

Applications: windows, doors, skylights, canopies, facades, building curtain walls, etc

**Production line** 

The processes of tempered laminated glass

water jat

driling machine