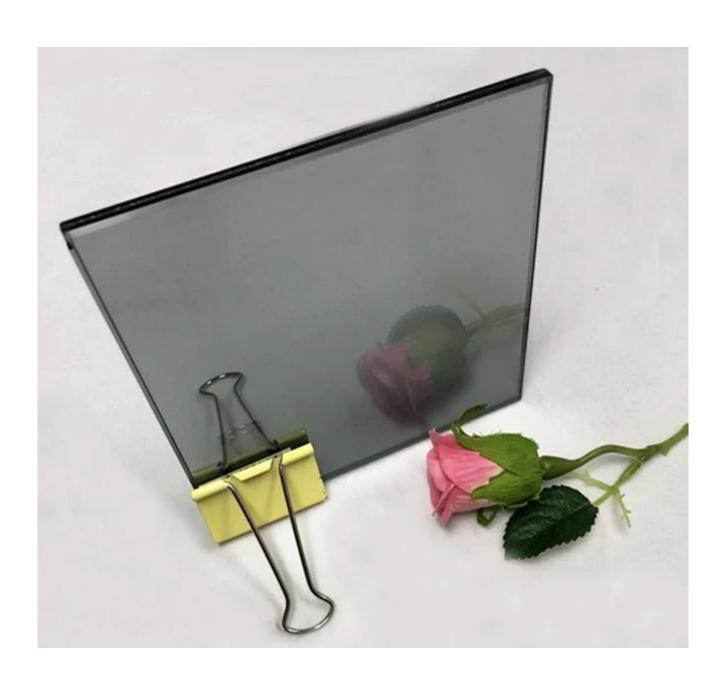

## What is reflective glass?

Reflective glass is a type of glass which has been treated with a metallic coating, so that it can reflect heat and light. The processing of reflective glass can be divided into online coating and offline coating. Some glass products have a highly reflective surface, but in the sense, they reflect radiation rather than absorb it. The most important features of reflective glass is that, it can absorb a major proportion of the direct heat energy of the sun more effectively than tinted glass.

#### The advantages of 10 mm Euro grey reflective laminated glass

- 1) Safety, When it's broken, the glass fragments remain bonded to the PVB/SGP interlayer and won't drop out. Laminated reflective glass is a durable, high-performance glazing product.
- 2) High visible light transmitting rate, low reflecting rate, low radiating rate (e < 0.1).
- 3) Avoid the light pollution and build good ecological environment.
- 4) Control solar energy radiation effectively, block far infrared radiation, save expenses of air conditioners in summer, save heating expenses in winter, have good effect of heat preservation and energy saving.
- 5) Reflective glass single panel can be cut, bent, tempered, heat strengthened and laminated without affecting the coating.
- 6) Reflective glass can reduce UV transmittance and prevent furniture from fading.
- 7) Reflective glass can improve aesthetic senses to building appearance/