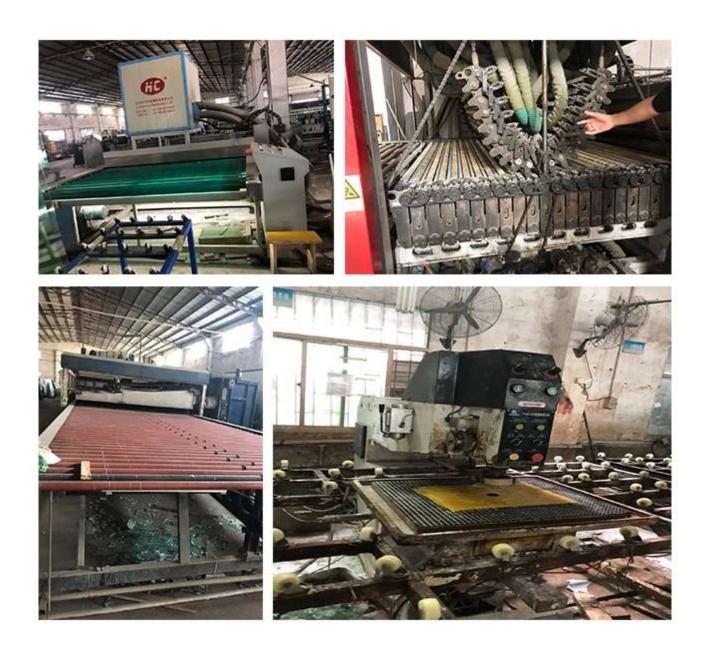

# The sample of reflective laminated glass

Applications: windows, doors, skylights, canopies, facades, building curtain walls, etc

**Production line** 

The processes of tempered laminated glass

water jat

driling machine

edge polish

packing

packing complete

product come out