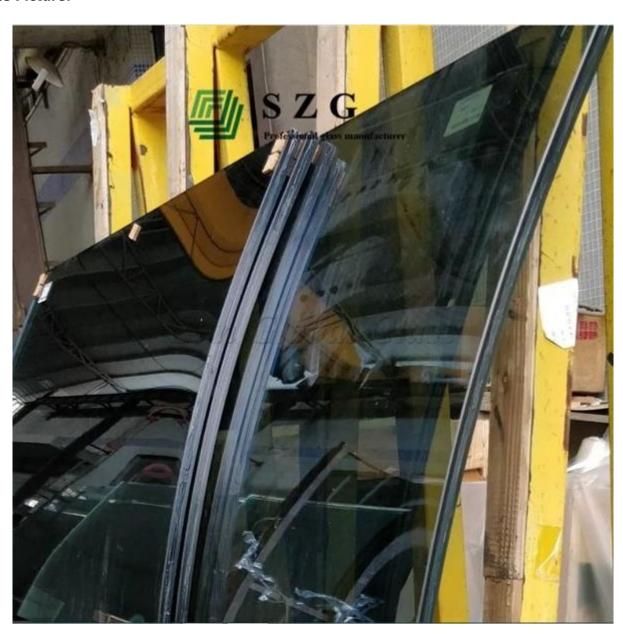

rsonal safety
- 2. sound proof: SGP or PVB film It has a different density with glass panels, stop the transmission of sound. A standard window insulated with a layer of laminated glass would have a kind of sound around transmission of 32-35, very improved sound controlling from an ordinary window non-laminated glass.
- 3 UV rays of reduction: Avoid furniture interior, curtains and other items the impact of ultraviolet radiation.
- 4 fire resistance: Correspondingly configured glass laminated tempered protects against fire or bombing.

# **11.52MM Heat Soak Curved Toughened Glass Application:**

- 1.Glass facades
- 2.Glass front doors
- 3.Glass swimming pool fence
- 4.Glass skylights
- 5.Glass canopy
- 6.Glass ceiling
- 7.Glass curtain walls
- 8. Glass partitions

#### **Glass Picture:**





# **Production lines:**



# Package and Loading: