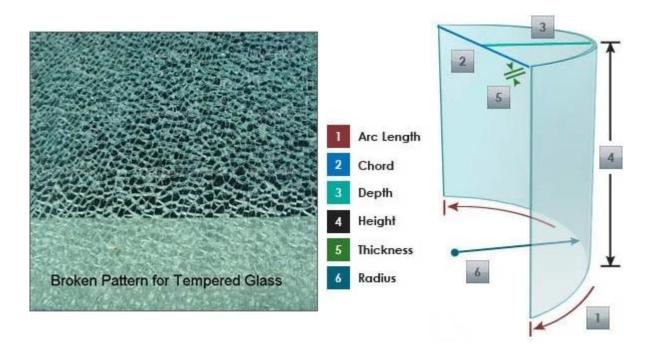

onal safety
- 2. sound proof: SGP or PVB film It has a different density with glass panels, stop the transmission of sound. A standard window insulated with a layer of laminated glass would have a kind of sound around transmission of 32-35, very improved sound controlling from an ordinary window non-laminated glass.
- 3 UV rays of reduction: Avoid furniture interior, curtains and other items the impact of ultraviolet radiation.
- 4 fire resistance: Correspondingly configured glass laminated tempered protects against fire or bombing.

# **11.52MM Heat Soak Curved Toughened Glass Application:**

- 1.Glass facades
- 2.Glass front doors
- 3.Glass swimming pool fence
- 4.Glass skylights
- 5.Glass canopy
- 6.Glass ceiling
- 7.Glass curtain walls
- 8. Glass partitions

#### **Glass Picture:**





# **Production lines:**



# Package and Loading: