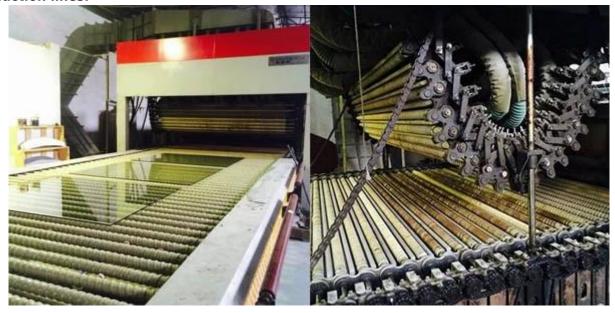

f: SGP or PVB film It has a different density with glass panels, stop the transmission of sound. A standard window insulated with a layer of laminated glass would have a kind of sound around transmission of 32-35, very improved sound controlling from an ordinary window non-laminated glass.
- 3 UV rays of reduction: Avoid furniture interior, curtains and other items the impact of ultraviolet radiation.
- 4 fire resistance: Correspondingly configured glass laminated tempered protects against fire or bombing.

# **11.52MM Heat Soak Curved Toughened Glass Application:**

- 1.Glass facades
- 2.Glass front doors
- 3.Glass swimming pool fence
- 4.Glass skylights
- 5.Glass canopy
- 6.Glass ceiling
- 7.Glass curtain walls
- 8. Glass partitions

#### **Glass Picture:**





# **Production lines:**



# Package and Loading: