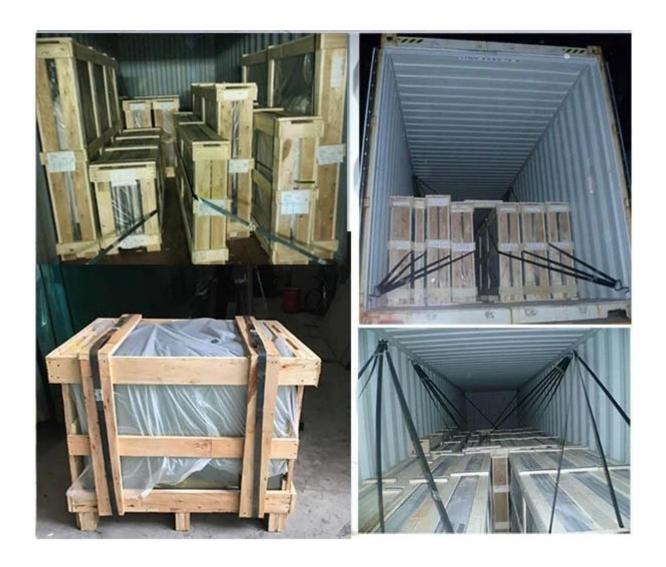

a different density with glass panels, stop the transmission of sound. A standard window insulated with a layer of laminated glass would have a kind of sound around transmission of 32-35, very improved sound controlling from an ordinary window non-laminated glass.
- 3 UV rays of reduction: Avoid furniture interior, curtains and other items the impact of ultraviolet radiation.
- 4 fire resistance: Correspondingly configured glass laminated tempered protects against fire or bombing.

# **11.52MM Heat Soak Curved Toughened Glass Application:**

- 1.Glass facades
- 2.Glass front doors
- 3.Glass swimming pool fence
- 4.Glass skylights
- 5.Glass canopy
- 6.Glass ceiling
- 7.Glass curtain walls
- 8. Glass partitions

#### **Glass Picture:**





# **Production lines:**



# Package and Loading: