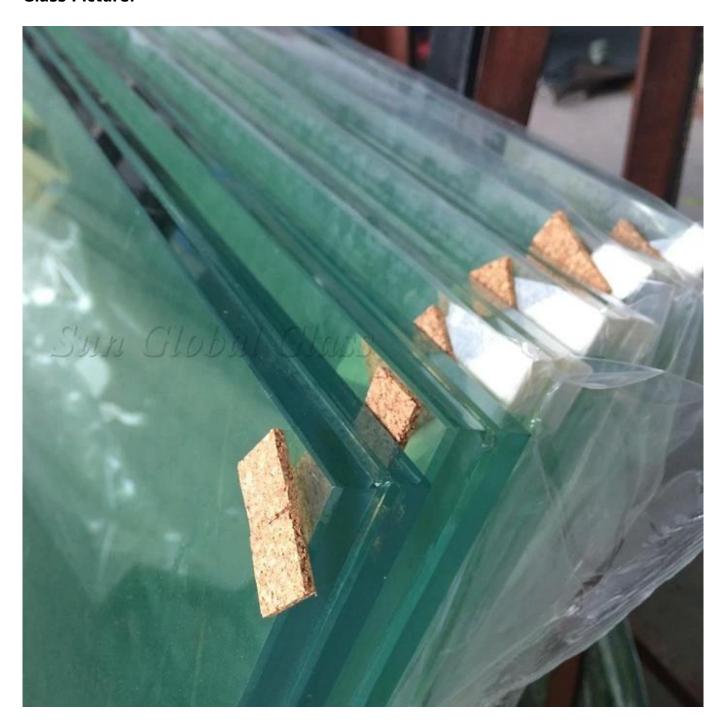

ny color based on Pantone chart.

#### **Applications:**

Curved tempered laminated glass use widely in modern buildings, see as below:

- 1.Curved laminated glass wall
- 2.Curved laminated glass ceiling
- 3. Curved laminated glass Fence/ Railing/ Balustrade
- 4. Curved laminated glass partition
- 5. Curved laminated glass facade
- 6.Curved laminated glass elevator
- 7. Curved laminated glass shower screen

#### **Quality:**

1. 11.52mm toughened laminated glass meet BS 6206 UK safety glass standard.

- 2. 11.52mm toughened laminated glass meet EN 12150 CE European safety glass standard.
- 3. 11.52mm toughened laminated glass meet Chinese Safety Glass Compulsory Certification (CCC)
- 4. 11.52mm toughened laminated glass meet EN 14449 European safety glass standard.

## **Glass Picture:**



### **Production lines:**



S Z C Professional plass manufacturer

Package and Loading: