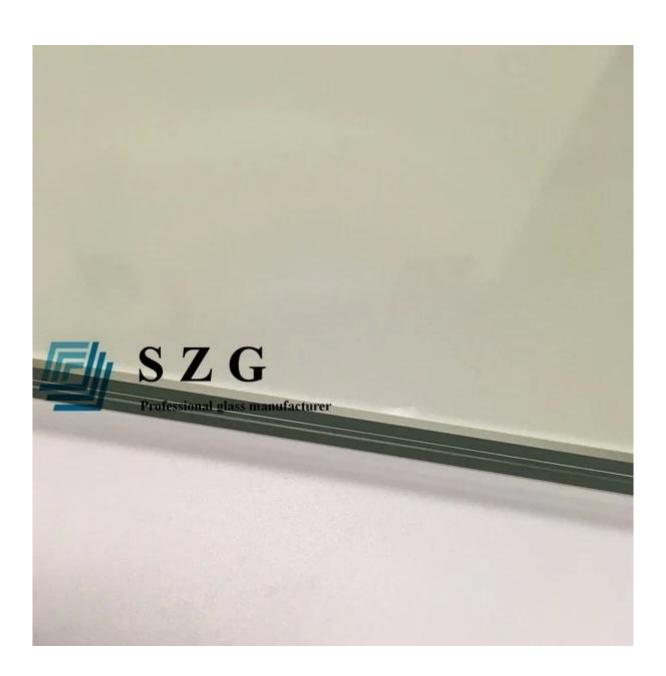

## Picture details of 11.52mm heat soak tempered laminated glass:

### **Product image:**