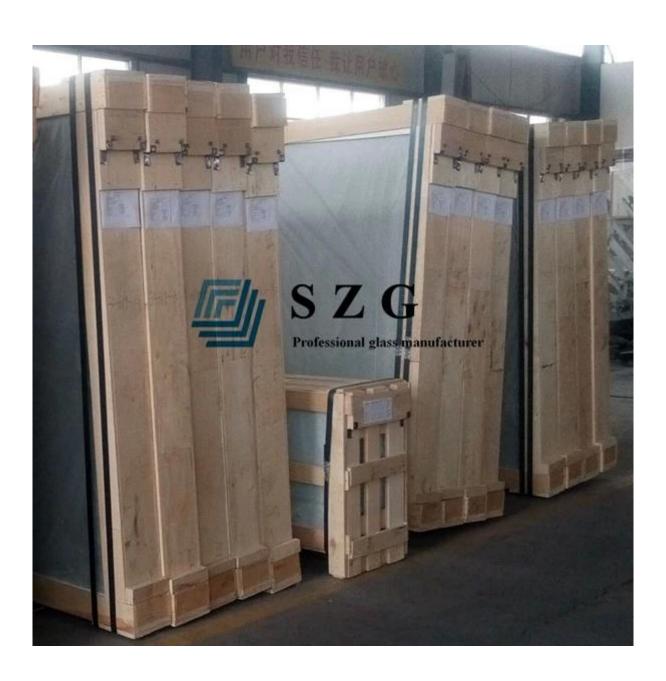

stem and have passed following domestic and international quality standards:
- 1. 11.52mm heat soak laminated glass meet CCC(Chinese Safety Glass Compulsory Certification)
- 2. 11.52mm heat soak laminated glass meet China laminated glass standard GB9962.
- 3. 11.52mm heat soak laminated glass meet meet European safety glass standard EN12543 and EN12150.

## **Application:**

Heat soak laminated glass mostly use the areas need safety considerations, such as:

- 1.Glass facade, glass curtain wall
- 2.Glass fence, glass balustrade, glass railings
- 3. Glass partition, glass wall, glass partition wall
- 4.Glass door, glass shower door, glass shower screen

## Picture details of 11.52mm heat soak tempered laminated glass:

### **Product image:**







## **Production Line:**





## Package: