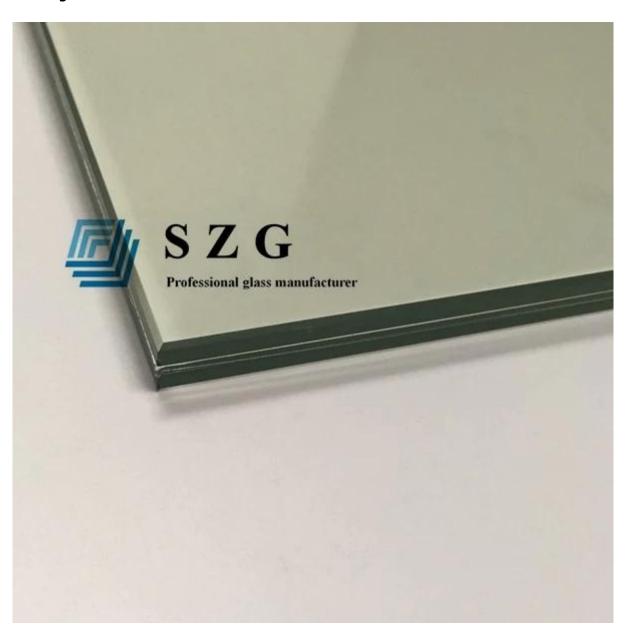

## Picture details of 11.52mm heat soak tempered laminated glass:

### **Product image:**

# SZG 11.52mm heat soak laminated glass- best building glass manufacturers and factory in China

11.52mm heat soak laminated glass is a kind of laminated glass made by sandwich two piece of 5mm heat strengthened glass, with the inter-layer of 1.52mm PVB film.