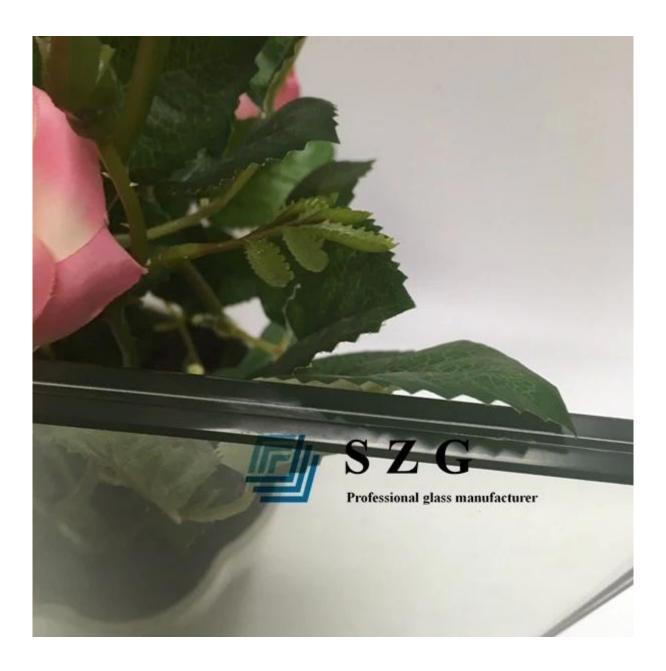

## Picture details of 11.52mm heat soak tempered laminated glass:

### **Product image:**