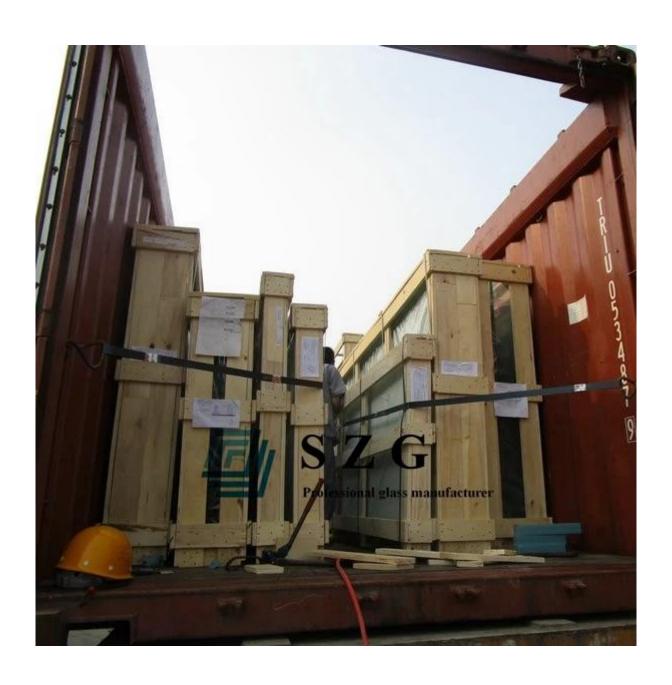

em and have passed following domestic and international quality standards:
- 1. 11.52mm heat soak laminated glass meet CCC(Chinese Safety Glass Compulsory Certification)
- 2. 11.52mm heat soak laminated glass meet China laminated glass standard GB9962.
- 3. 11.52mm heat soak laminated glass meet meet European safety glass standard EN12543 and EN12150.

## **Application:**

Heat soak laminated glass mostly use the areas need safety considerations, such as:

- 1.Glass facade, glass curtain wall
- 2.Glass fence, glass balustrade, glass railings
- 3. Glass partition, glass wall, glass partition wall
- 4.Glass door, glass shower door, glass shower screen

## Picture details of 11.52mm heat soak tempered laminated glass:

### **Product image:**







## **Production Line:**





## Package: