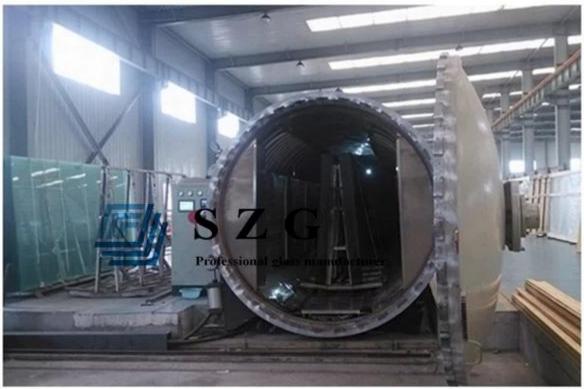

9001 Quality System and have passed following domestic and international quality standards:
- 1. 11.52mm heat soak laminated glass meet CCC(Chinese Safety Glass Compulsory Certification)
- 2. 11.52mm heat soak laminated glass meet China laminated glass standard GB9962.
- 3. 11.52mm heat soak laminated glass meet meet European safety glass standard EN12543 and EN12150.

## **Application:**

Heat soak laminated glass mostly use the areas need safety considerations, such as:

- 1.Glass facade, glass curtain wall
- 2.Glass fence, glass balustrade, glass railings
- 3. Glass partition, glass wall, glass partition wall
- 4.Glass door, glass shower door, glass shower screen

## Picture details of 11.52mm heat soak tempered laminated glass:

### **Product image:**







## **Production Line:**





## Package: