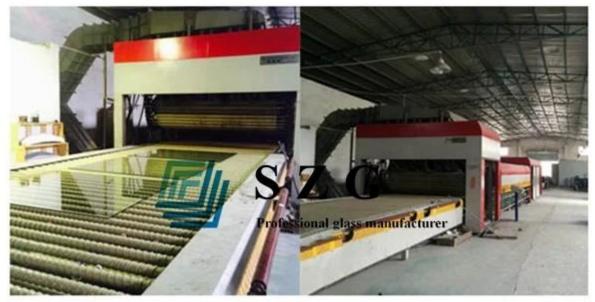

SO9001 Quality System and have passed following domestic and international quality standards:
- 1. 11.52mm heat soak laminated glass meet CCC(Chinese Safety Glass Compulsory Certification)
- 2. 11.52mm heat soak laminated glass meet China laminated glass standard GB9962.
- 3. 11.52mm heat soak laminated glass meet meet European safety glass standard EN12543 and EN12150.

## **Application:**

Heat soak laminated glass mostly use the areas need safety considerations, such as:

- 1.Glass facade, glass curtain wall
- 2.Glass fence, glass balustrade, glass railings
- 3. Glass partition, glass wall, glass partition wall
- 4.Glass door, glass shower door, glass shower screen

## Picture details of 11.52mm heat soak tempered laminated glass:

### **Product image:**







## **Production Line:**





## Package: