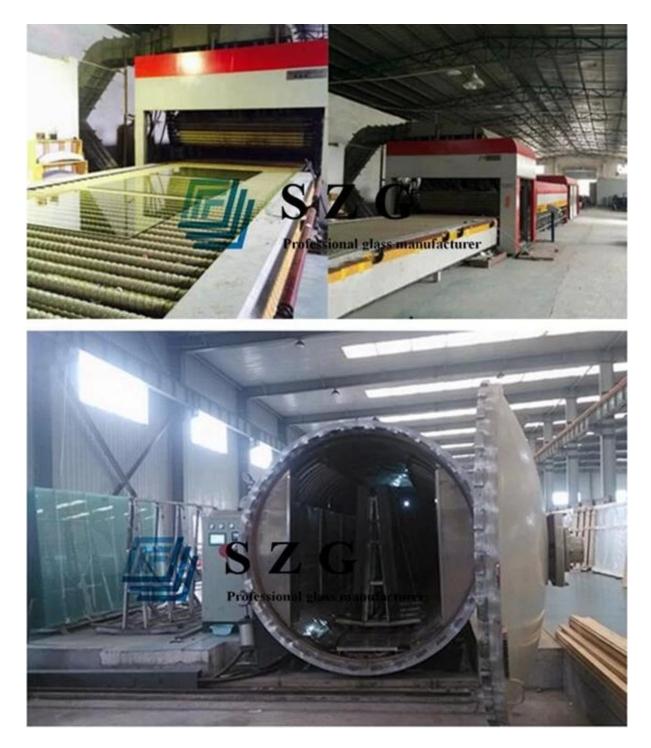

light of the Sun. So it will has a nice performance in light pollution.

#### **Production Process:**

1.Cutting by CNC machine and checking two glass panel's diagonal whether the same (prevent dislocation)

2.Inspecting glass by LED light, whether exist air bubble and scratch

- 3.Washing and drying
- 4.Laminating in the Non-dust room
- 5.Pre-loading under 250°C
- 6.Putting glass into autoclave for 8 hours.(Ensure no air bubble between glass and PVB film)
- 7. Quality Testing

# **Quality Control:**

- 1. toughened laminated glass partition 5mm+5mm meet Chinese standard ISO9001 and CCC
- 2. toughened laminated glass 5mm+5mm partition meet Europe standard EN12543, E12510
- 3. toughened laminated glass partition 5mm+5mm meet British standard BS6206

# **Products Pictures:**





Workshop:



Package: