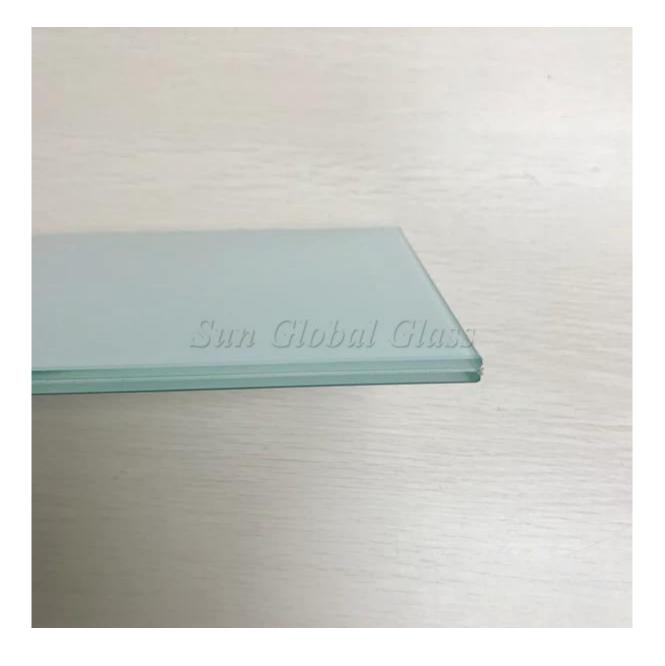

11.52mm white PVB film toughened laminated glass,produced by 5mm clear tempered glass+1.52mm white PVB+<u>5mm clear tempered glass</u>

Glass combination:5mm clear Tempered Glass+1.52mm white PVB+ 5mm clear tempered glass

Other Glass substrate Available: frosted glass, reflective glass, low-e glass , silk screen glass , tempered glass

Size & Shape: customized size with shape of flat or curved