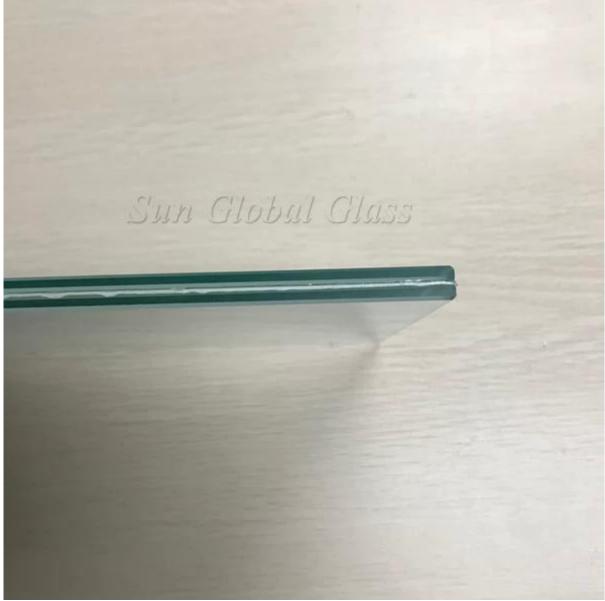

11.52mm white PVB film toughened laminated glass,produced by 5mm clear tempered glass+1.52mm white PVB+<u>5mm clear tempered glass</u>

Glass combination:5mm clear Tempered Glass+1.52mm white PVB+ 5mm clear tempered glass

Other Glass substrate Available: frosted glass, reflective glass, low-e glass , silk screen glass , tempered glass

Size & Shape: customized size with shape of flat or curved