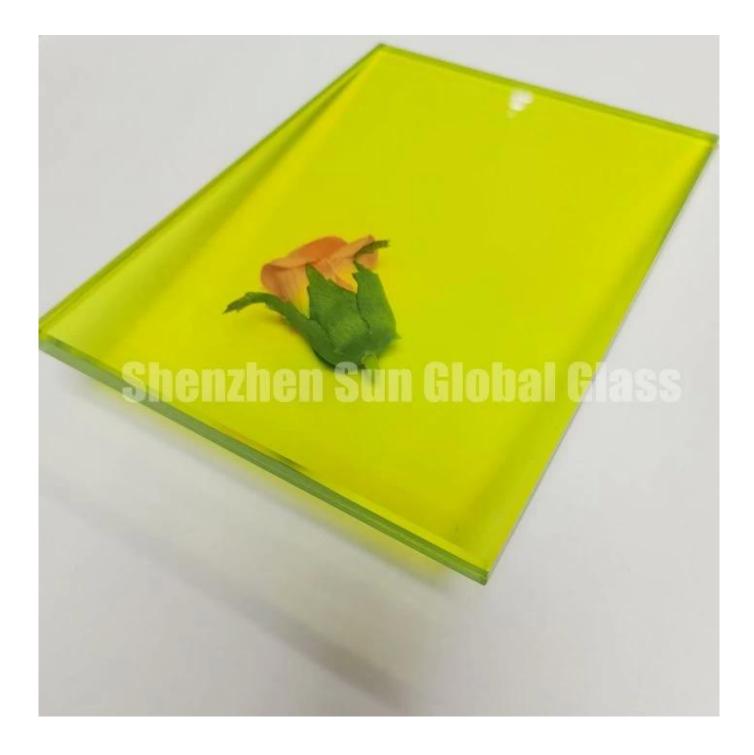

## Images of yellow PVB tempered laminated glass:

# SZG-Building Glass-11.52MM Yellow PVB Tempered Laminated Glass

**11.52mm yellow PVB laminated tempered glass** is combined by two piece of 5mm clear tempered glass inserted by 1.52mm clear PVB interlayer. After heating and high pressure in the high-pressure autoclave, the two pieces of glass panels are tightly glued together by the PVB film. In fact, the combination of laminated glass can be customized. It's a type of safety glass, when it's broken, the debris still stick to the film and won't fall off.