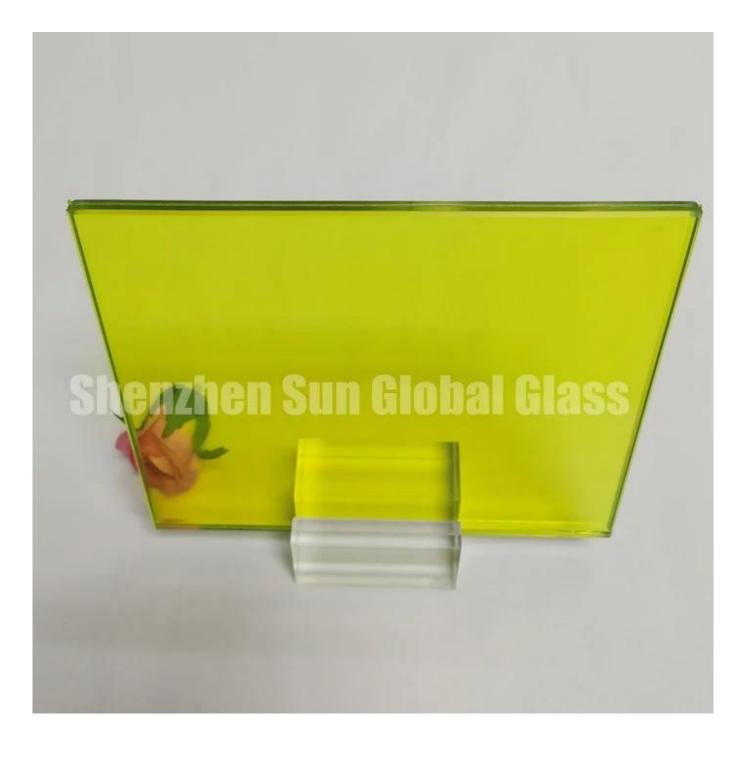

## Images of yellow PVB tempered laminated glass:

# SZG-Building Glass-11.52MM Yellow PVB Tempered Laminated Glass

**11.52mm yellow PVB laminated tempered glass** is combined by two piece of 5mm clear tempered glass inserted by 1.52mm clear PVB interlayer. After heating and high pressure in the high-pressure autoclave, the two pieces of glass panels are tightly glued together by the PVB film. In fact, the combination of laminated glass can be customized. It's a type of safety glass, when it's broken, the debris still stick to the film and won't fall off.