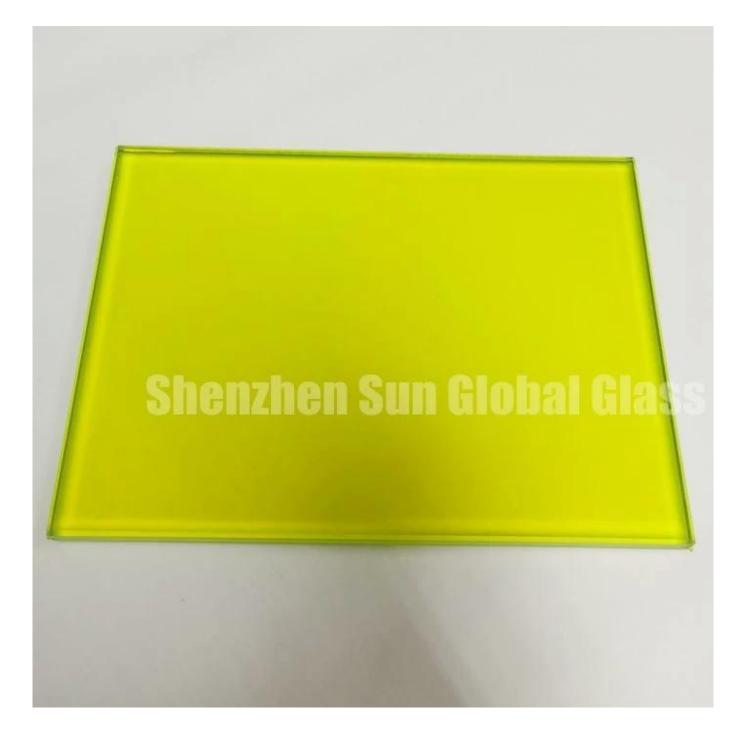

## Images of yellow PVB tempered laminated glass:

# SZG-Building Glass-11.52MM Yellow PVB Tempered Laminated Glass

**11.52mm yellow PVB laminated tempered glass** is combined by two piece of 5mm clear tempered glass inserted by 1.52mm clear PVB interlayer. After heating and high pressure in the high-pressure autoclave, the two pieces of glass panels are tightly glued together by the PVB film. In fact, the combination of laminated glass can be customized. It's a type of safety glass, when it's broken, the debris still stick to the film and won't fall off.