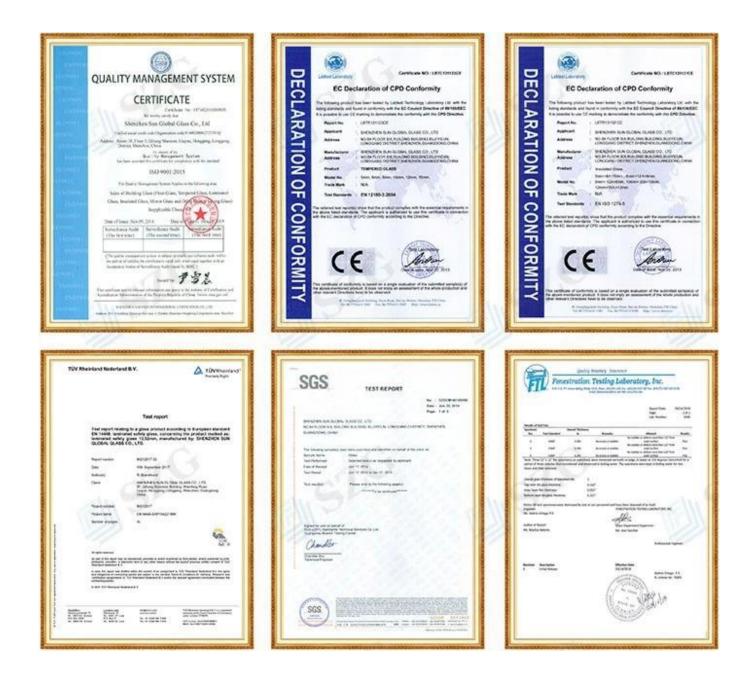

## **Quality standards:**

SZG - The tempered laminated glass produced by Shenzhen Sun Global Glass meets following quality standards:

- 1. Chinese Safety Glass Compulsory Certification (CCC) and ISO 9001.
- 2. BS 6206 certificate of UK safety glass standard.

- 3. European safety glass standard: EN 14449 certificate (CE).
- 4. USA laminated safety glass standard: SGCC certificate.

**Production equipment:** 

**Merging Room** 

- Autoclave
- LED Lighting Detection
- **Packing & Loading**