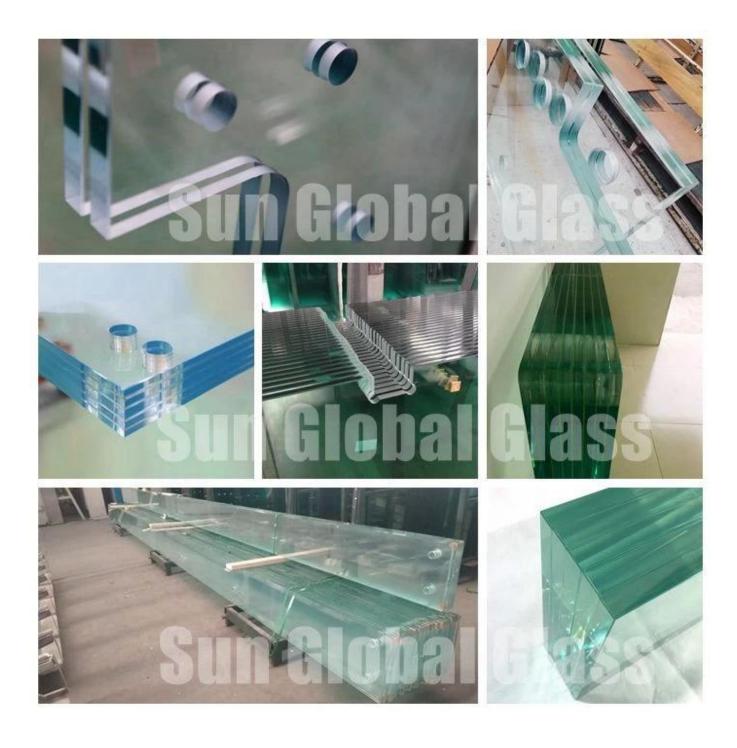

## 12+1.52pvb+12mm tempered laminated frosted glass roof of canopy - best roof canopy glass factory and manufacturer in China

25.52mm canopy roof glass is to use **25.52mm laminated glass** for this type of glass. Glass roof is a popular way of introducing light to central areas of a building, suitable for year-round sun protection and weather protection and it is a super-effective way to pull more light into your home.

## **Features:**

- 1. 25.52mm laminated glass canopy roof can resist wind and snow loading.
- 2. 25.52mm laminated glass canopy belongs to safety glass, that is, after breakage, the glass breakage will not fall down and will not harm human beings.
- 3. 25.52mm laminated frosted glass canopy have good features of frosted effect, can protect objectives from sun irradiation.
- 4. 25.52mm laminated glass canopy reduce the penetration of UV rays and protect indoor objects from UV rays radiation.

## **Specification:**

Glass type: tempered glass, laminated glass, insulated glass etc

Thickness: 4mm+4mm, 5mm+5mm, 6mm+6mm, 8mm+8mm 10mm+10mm, 12mm+12mm etc

Size: customized size based on client's drawing