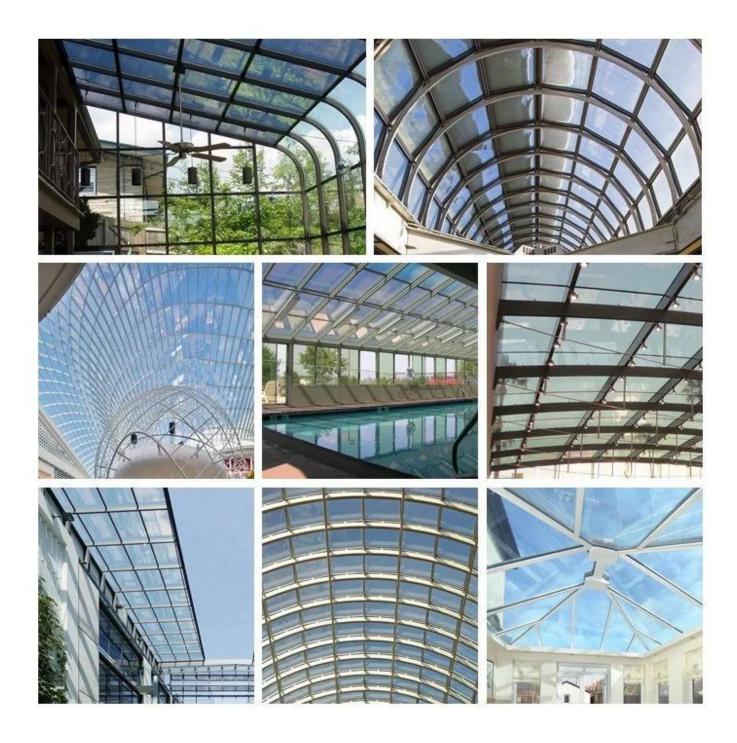

## 12+1.52pvb+12mm tempered laminated frosted glass roof of canopy - best roof canopy glass factory and manufacturer in China

25.52mm canopy roof glass is to use **25.52mm laminated glass** for this type of glass. Glass roof is a popular way of introducing light to central areas of a building, suitable for year-round sun protection and weather protection and it is a super-effective way to pull more light into your home.

## **Features:**

- 1. 25.52mm laminated glass canopy roof can resist wind and snow loading.
- 2. 25.52mm laminated glass canopy belongs to safety glass, that is, after breakage, the glass breakage will not fall down and will not harm human beings.
- 3. 25.52mm laminated frosted glass canopy have good features of frosted effect, can protect objectives from sun irradiation.
- 4. 25.52mm laminated glass canopy reduce the penetration of UV rays and protect indoor objects from UV rays radiation.