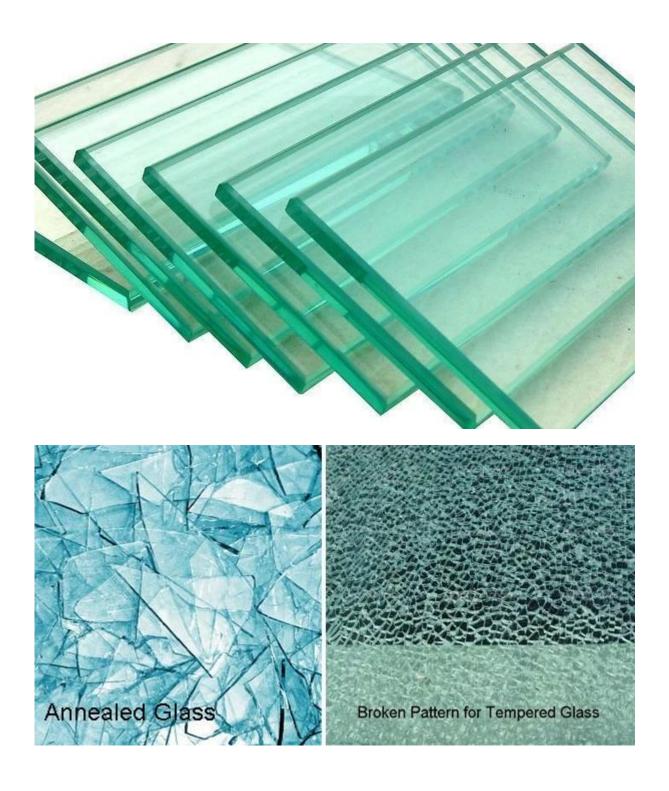

5. Drilling holes:**When drilling holes,keep the holes dismater bigger than glass thickness
- **6. Cut outs:** We used CNC automatic cutting machine making cutting more accurate.It can fits all kinds of accessories because of its accurate edges and cut outs.
- **7. Safe corner:** we have nice edge polished beveled edge for corner reduce less harmful to human body.

### **Quality:**

- 1. Conforms to the standards of Europe, North American and China: ISO, CCC, CE, BS6206, EN12510, ANSI Z97.
- 2. High strength and puer clean surface. Select 40% of high quality clear glass for tempering.
- 3. Excellent work on details: smooth edge polishing, drilling holes tolerance +/- 0.9mm
- 4. Strong exporter wooden package.

#### **Product Details:**

**Product pictures of Clear Tempered Glass 12mm:** 



## **Holes and Cut outs:**



# **Production Line:**





## Package and Loading:



# Our Projects:



Our promise is that you receiving clear tempered glass 12mm with high quality and safety condition from us.