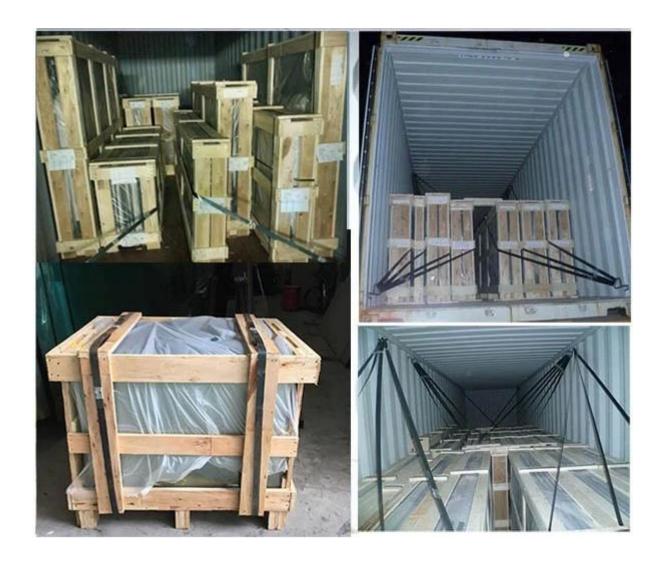

### **Quality:**

- 1. Conforms to the standards of Europe, North American and China: ISO, CCC, CE, BS6206, EN12510, ANSI Z97.
- 2. High strength and puer clean surface. Select 40% of high quality clear glass for tempering.
- 3. Excellent work on details: smooth edge polishing, drilling holes tolerance +/- 0.9mm
- 4. Strong exporter wooden package.

## Package and Loading: