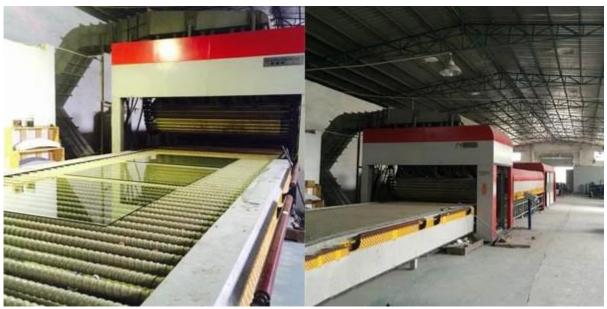

mater bigger than glass thickness
- **6. Cut outs:** We used CNC automatic cutting machine making cutting more accurate.It can fits all kinds of accessories because of its accurate edges and cut outs.
- **7. Safe corner:** we have nice edge polished beveled edge for corner reduce less harmful to human body.

### **Quality:**

- 1. Conforms to the standards of Europe, North American and China: ISO, CCC, CE, BS6206, EN12510, ANSI Z97.
- 2. High strength and puer clean surface. Select 40% of high quality clear glass for tempering.
- 3. Excellent work on details: smooth edge polishing, drilling holes tolerance +/- 0.9mm
- 4. Strong exporter wooden package.

#### **Product Details:**

**Product pictures of Clear Tempered Glass 12mm:** 



## **Holes and Cut outs:**



# **Production Line:**





## Package and Loading:



# Our Projects:



Our promise is that you receiving clear tempered glass 12mm with high quality and safety condition from us.