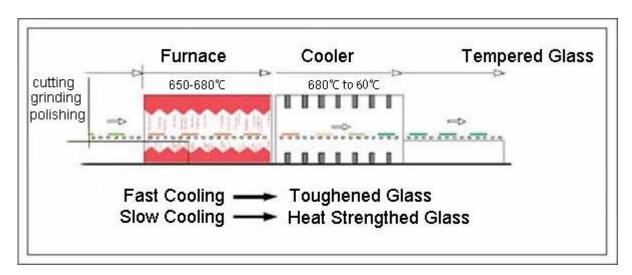

# **SGG CLEAR TEMPERED GLASS 12MM**- Safety building glass toughened and strengthened

**Clear Tempered Glass** is a kind of glass safety glass that can increased strength on the surface. Normally tempered by physical treatment. It is processed intense heating to the soften temperature 700°C and with a rapidly cool down .increased the tensile stress inside the glass so that this kind of glass has increased the mechanical strength and the heat-resistant impact strength

## Full tempered glass and half temperef glass:

When heat anneal glass to soften temperature 700°C cool down rapidly called full tempered glass

When heat anneal glass to soften temperature 700°C∏cool down slowly called half tempered glass.