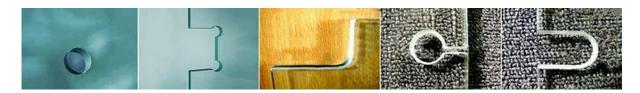

## **Holes and Cut outs:**

## **Specifications:**

Sun Global Glass supply tempered glass with full range of colors, and glass substrates.

- **1. Glass colors:** clear, extra clear, frosted, bronze, grey, green, blue, red, white, black, reflective glass colors, printed colors,
- **3. Glass size:** minimum size 300x300mm, maximum size length 8000mm
- **4. Edge work:** Flat polished edge, chamfer edge, beveled edge, waved edge, OGEE edge, triple OG edge, and others.
- **5. Drilling holes:**When drilling holes,keep the holes dismater bigger than glass thickness
- **6. Cut outs:** We used CNC automatic cutting machine making cutting more accurate.It can fits all kinds of accessories because of its accurate edges and cut outs.
- **7. Safe corner:** we have nice edge polished beveled edge for corner reduce less harmful to human body.