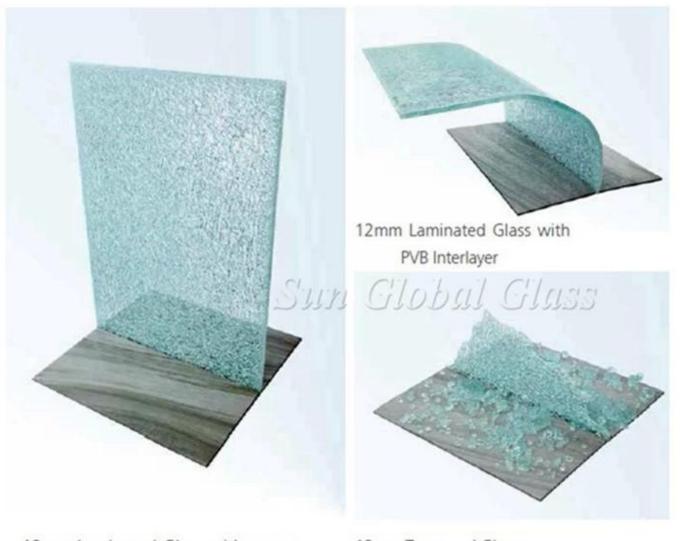

Breakage test of tempered glass & PVB tempered laminated glass & SGP tempered laminated glass:

12mm Laminated Glass with SGP Interlayer 12mm Tempered Glass