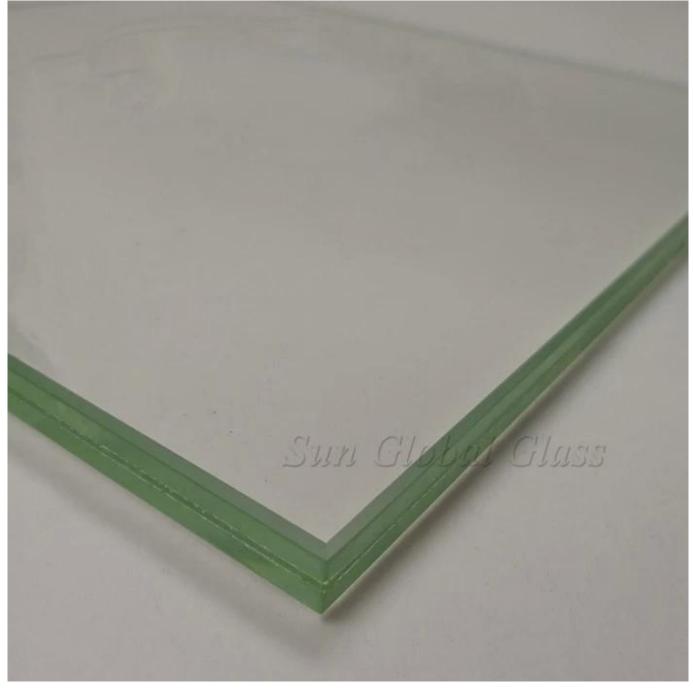

## **Product image:**

**Specifications:** 

Glass name: 12.89mm SGP tempered laminated glass Other name: Hurricane proof glass, 6mm+6mm SGP tempered sandwich glass, 12.89mm laminated safety glass, 6+6mm SGP hurricane proof glass, 6mm+6mm SGP sentry laminated glass, etc. Composition: 6mm clear tempered glass+0.89 SGP+6mm clear tempered glass Other composition: 4mm+0.89 SGP+4mm, 5mm+0.89 SGP+5mm, 8mm+1.52 SGP+8mm, 10mm+1.52SGP+10mm, 15mm+2.28mm+15mm, etc. Interlayer thickness: 0.89mm, 1.52mm, 2.28mm, etc. SGP brand: Du Pont or Saflex SOLUTIA Shape: Flat SGP laminated glass, curved SGP laminated glass. Maximum Size: 3300M\*12M Available glass style : clear glass, ultra clear glass, acid etched glass, tinted glass, printed glass, etc.